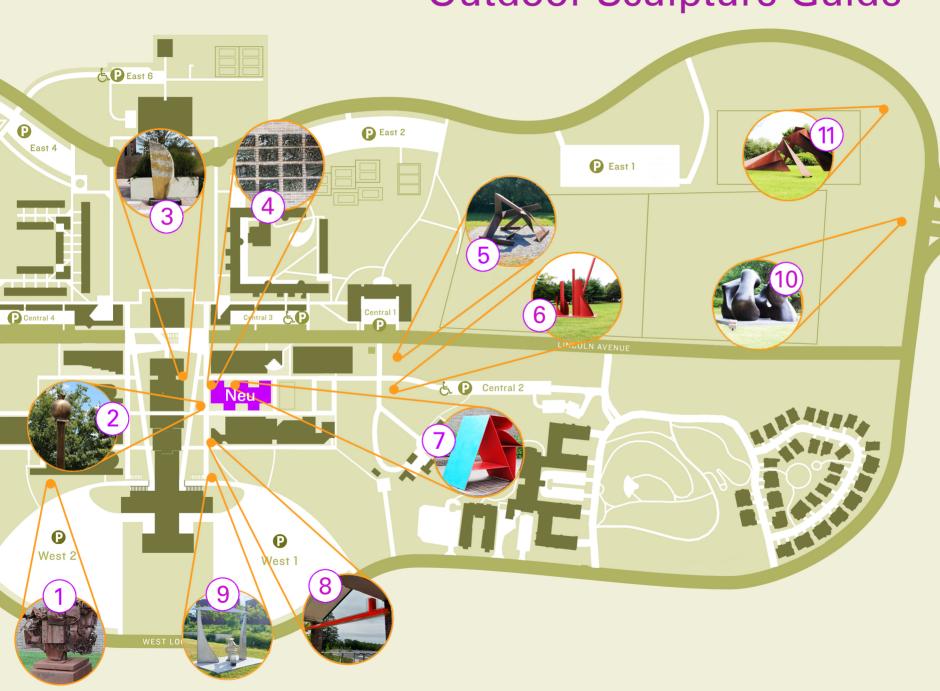

### 1. Buchanan, Sidney

Frazzel I, 1981

found objects and oxidized steel Collection Neuberger Museum of Art Purchase College, State University of New York Gift of the Artist 2000.02.01

#### 2. Halahmy, Oded

Pomegranate is Love, 2016

cast and fabricated bronze, unique
Collection Neuberger Museum of Art
Purchase College, State University of New York
Gift of Oded Halahmy Foundation for the Arts, Inc.
2017.02.21

# 3. Knowlton, Win Untitled, 1987

cast concrete
Collection Neuberger Museum of Art
Purchase College, State University of New York
Gift of Mr. and Mrs. Elliot Wolk
1994.98.01

## 4. Gourfain, Peter

The Fate of the Earth, 1993-94

bronze, 24 parts
Collection Neuberger Museum of Art
Purchase College, State University of New York
Gift from the Seavest Collection
1997.15.01a-x

## 5. Green, Jasha

Floor Kite #1 1976

corten steel
Collection Neuberger Museum of Art
Purchase College, State University of New York
Gift of Mr. and Mrs. Ronald A. Glantz in memory of
Jeanette Z. Glantz
1977.42.01

#### 6 Liberman, Alexander Odvssev, 1973

painted steel

Collection Neuberger Museum of Art
Purchase College, State University of New York
Museum purchase with funds from the Friends of the
Neuberger Museum of Art and the Roy R. and
Marie S. Neuberger Foundation
EL 1975.02.01

#### 7. Indiana, Robert ART, 1972

polychrome aluminum
Collection Neuberger Museum of Art
Purchase College, State University of New York
Museum purchase through a matching grant
from the National Endowment for the Arts and the
Friends of the Neuberger Museum of Art
1976.27.01

#### 8. Antonakos, Stephen Neon Lintel, 1997

neon, painted raceway
Collection Neuberger Museum of Art
Purchase College, State University of New York
Museum purchase and partial gift of the artist
1998.03.01

#### 9: Ed<mark>wards, Melvin</mark> Gate of Ogun, 1983

Stainless steel, 2 parts
1996.09.01 a & b
Collection Neuberger Museum of Art
Purchase College, State University of New York
Museum purchase with funds provided by Vera List and
the Roy R. and Marie S. Neuberger Foundation
1996.09.01 a & b

#### 11. Moore, Henry Large Two Forms, 1966-69

bronze
2 from an edition of 4
Collection Neuberger Museum of Art
Purchase College, State University of New York
Gift of the artist and Roy R. and Marie S. Neuberger
1974.38.01

# 11. Ginnever, Charles Koronas, 1978

steel

Collection Neuberger Museum of Art
Purchase College, State University of New York
Gift from the Research Foundation of the State
University of New York
EL 10.2000.01

Neuberger Museum of Art Outdoor Sculpture Guide