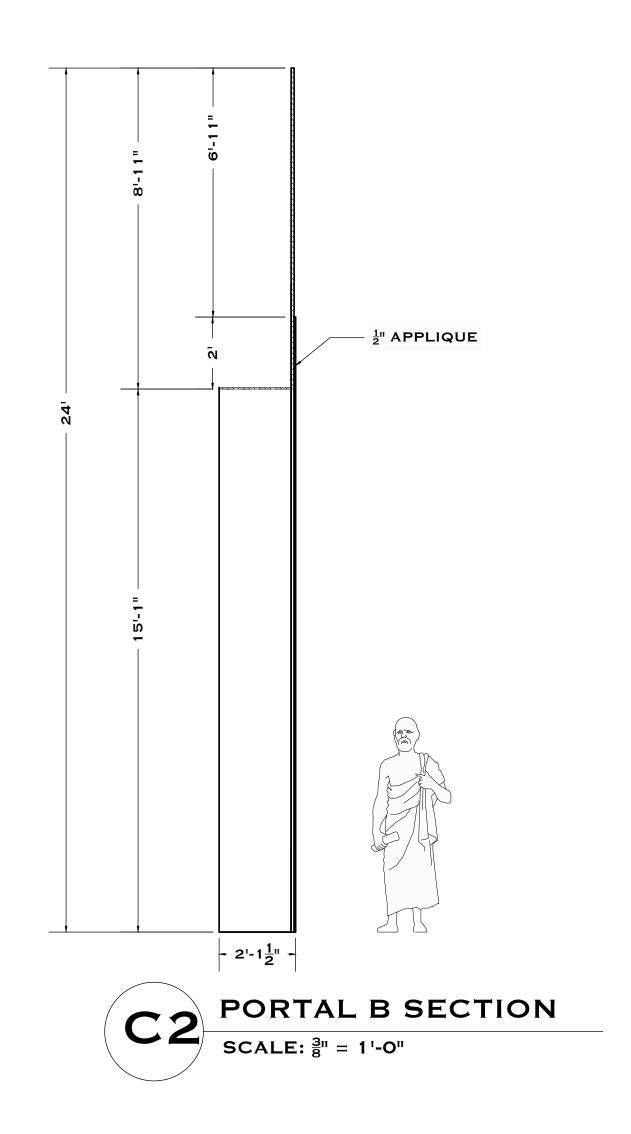

ARCH D

PUBLISHED:
SEPT 29TH, 2023
REVISION:

SEPT 26TH, 2023

PLATE:

6

NOTES:

 MEANDER PATTERNING ON APPLIQUE - SEE PAINT ELEVATION
 PORTAL SURFACE IS MUSLIN WITH TEXTURED PAINT TREATMENT

SCALE: 1" = 1'-0"