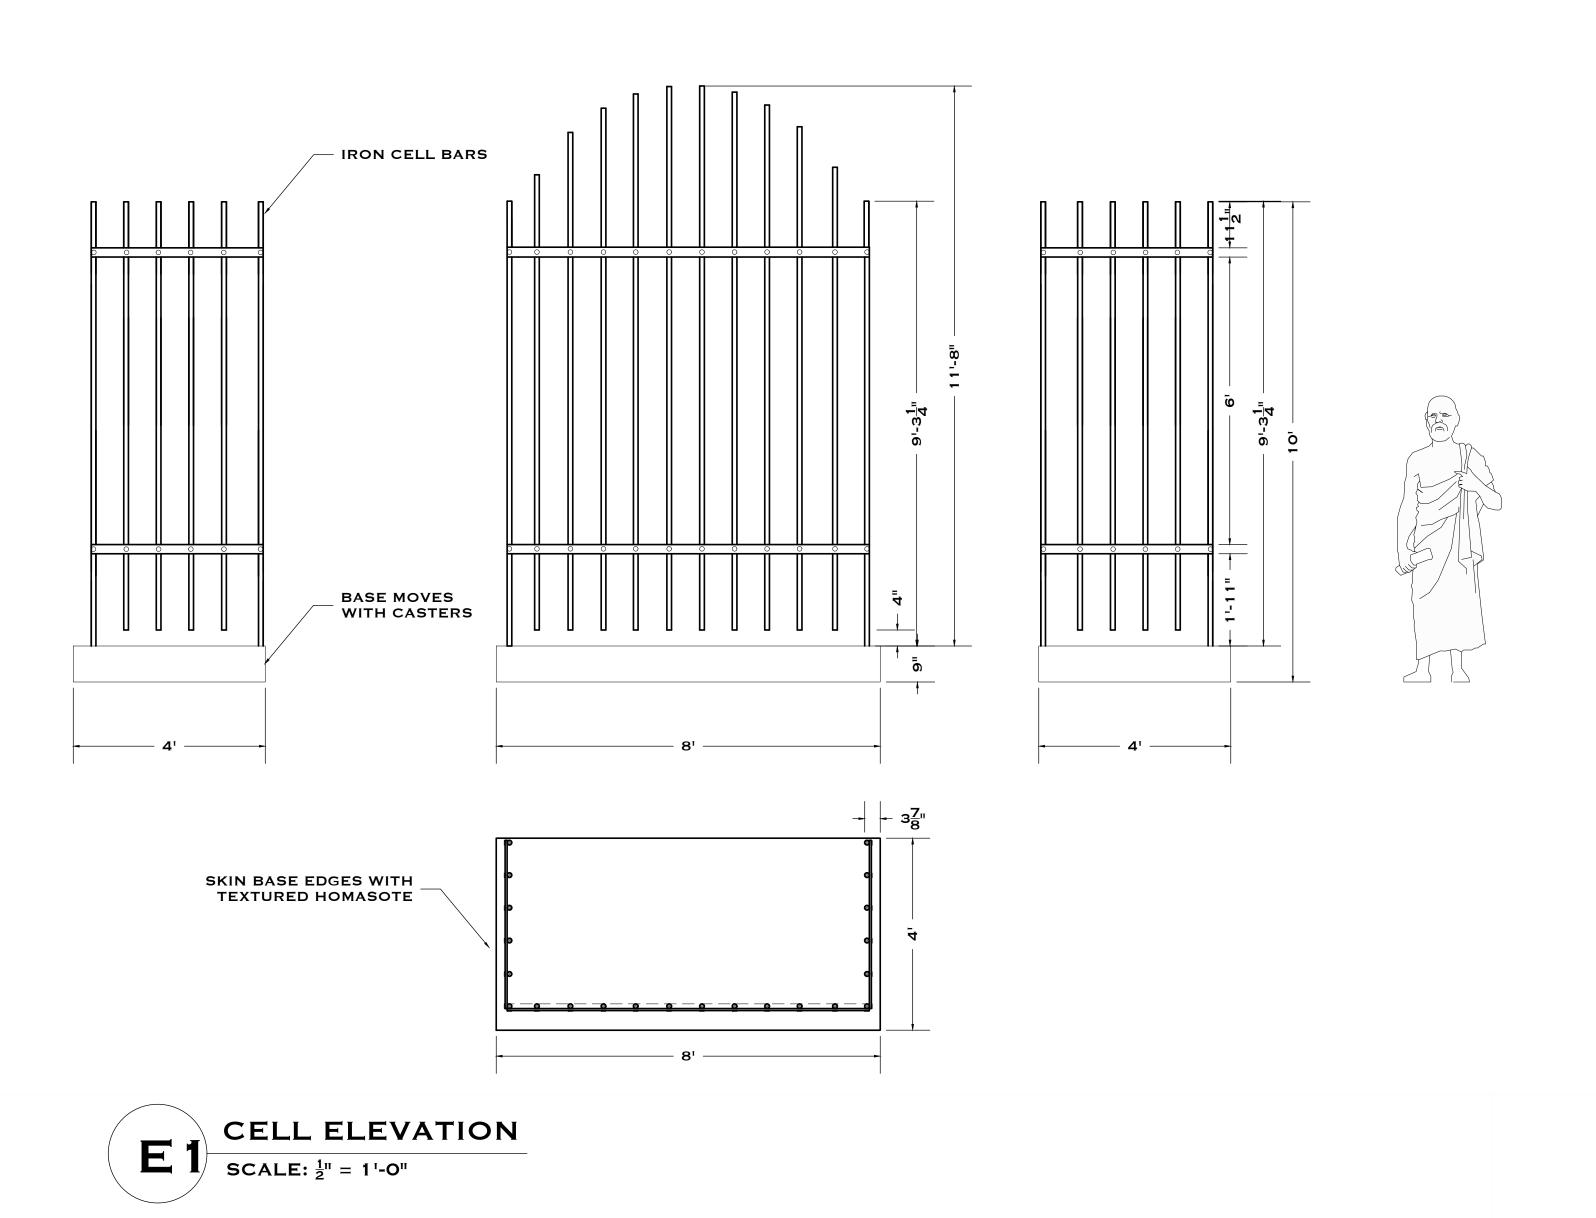

SUBJECT:

SCENERY **ELEVATIONS** 

SCALE:

 $\frac{1}{2}^{II} = 1^{I} - O^{II}$ ARCH D

**PUBLISHED:** 

SEPT 29TH, 2023 **REVISION:** 

PLATE:

JURY DIVISION ELEVATION (G3)**SCALE:**  $\frac{1}{2}^{II} = 1^{I} - 0^{II}$ 