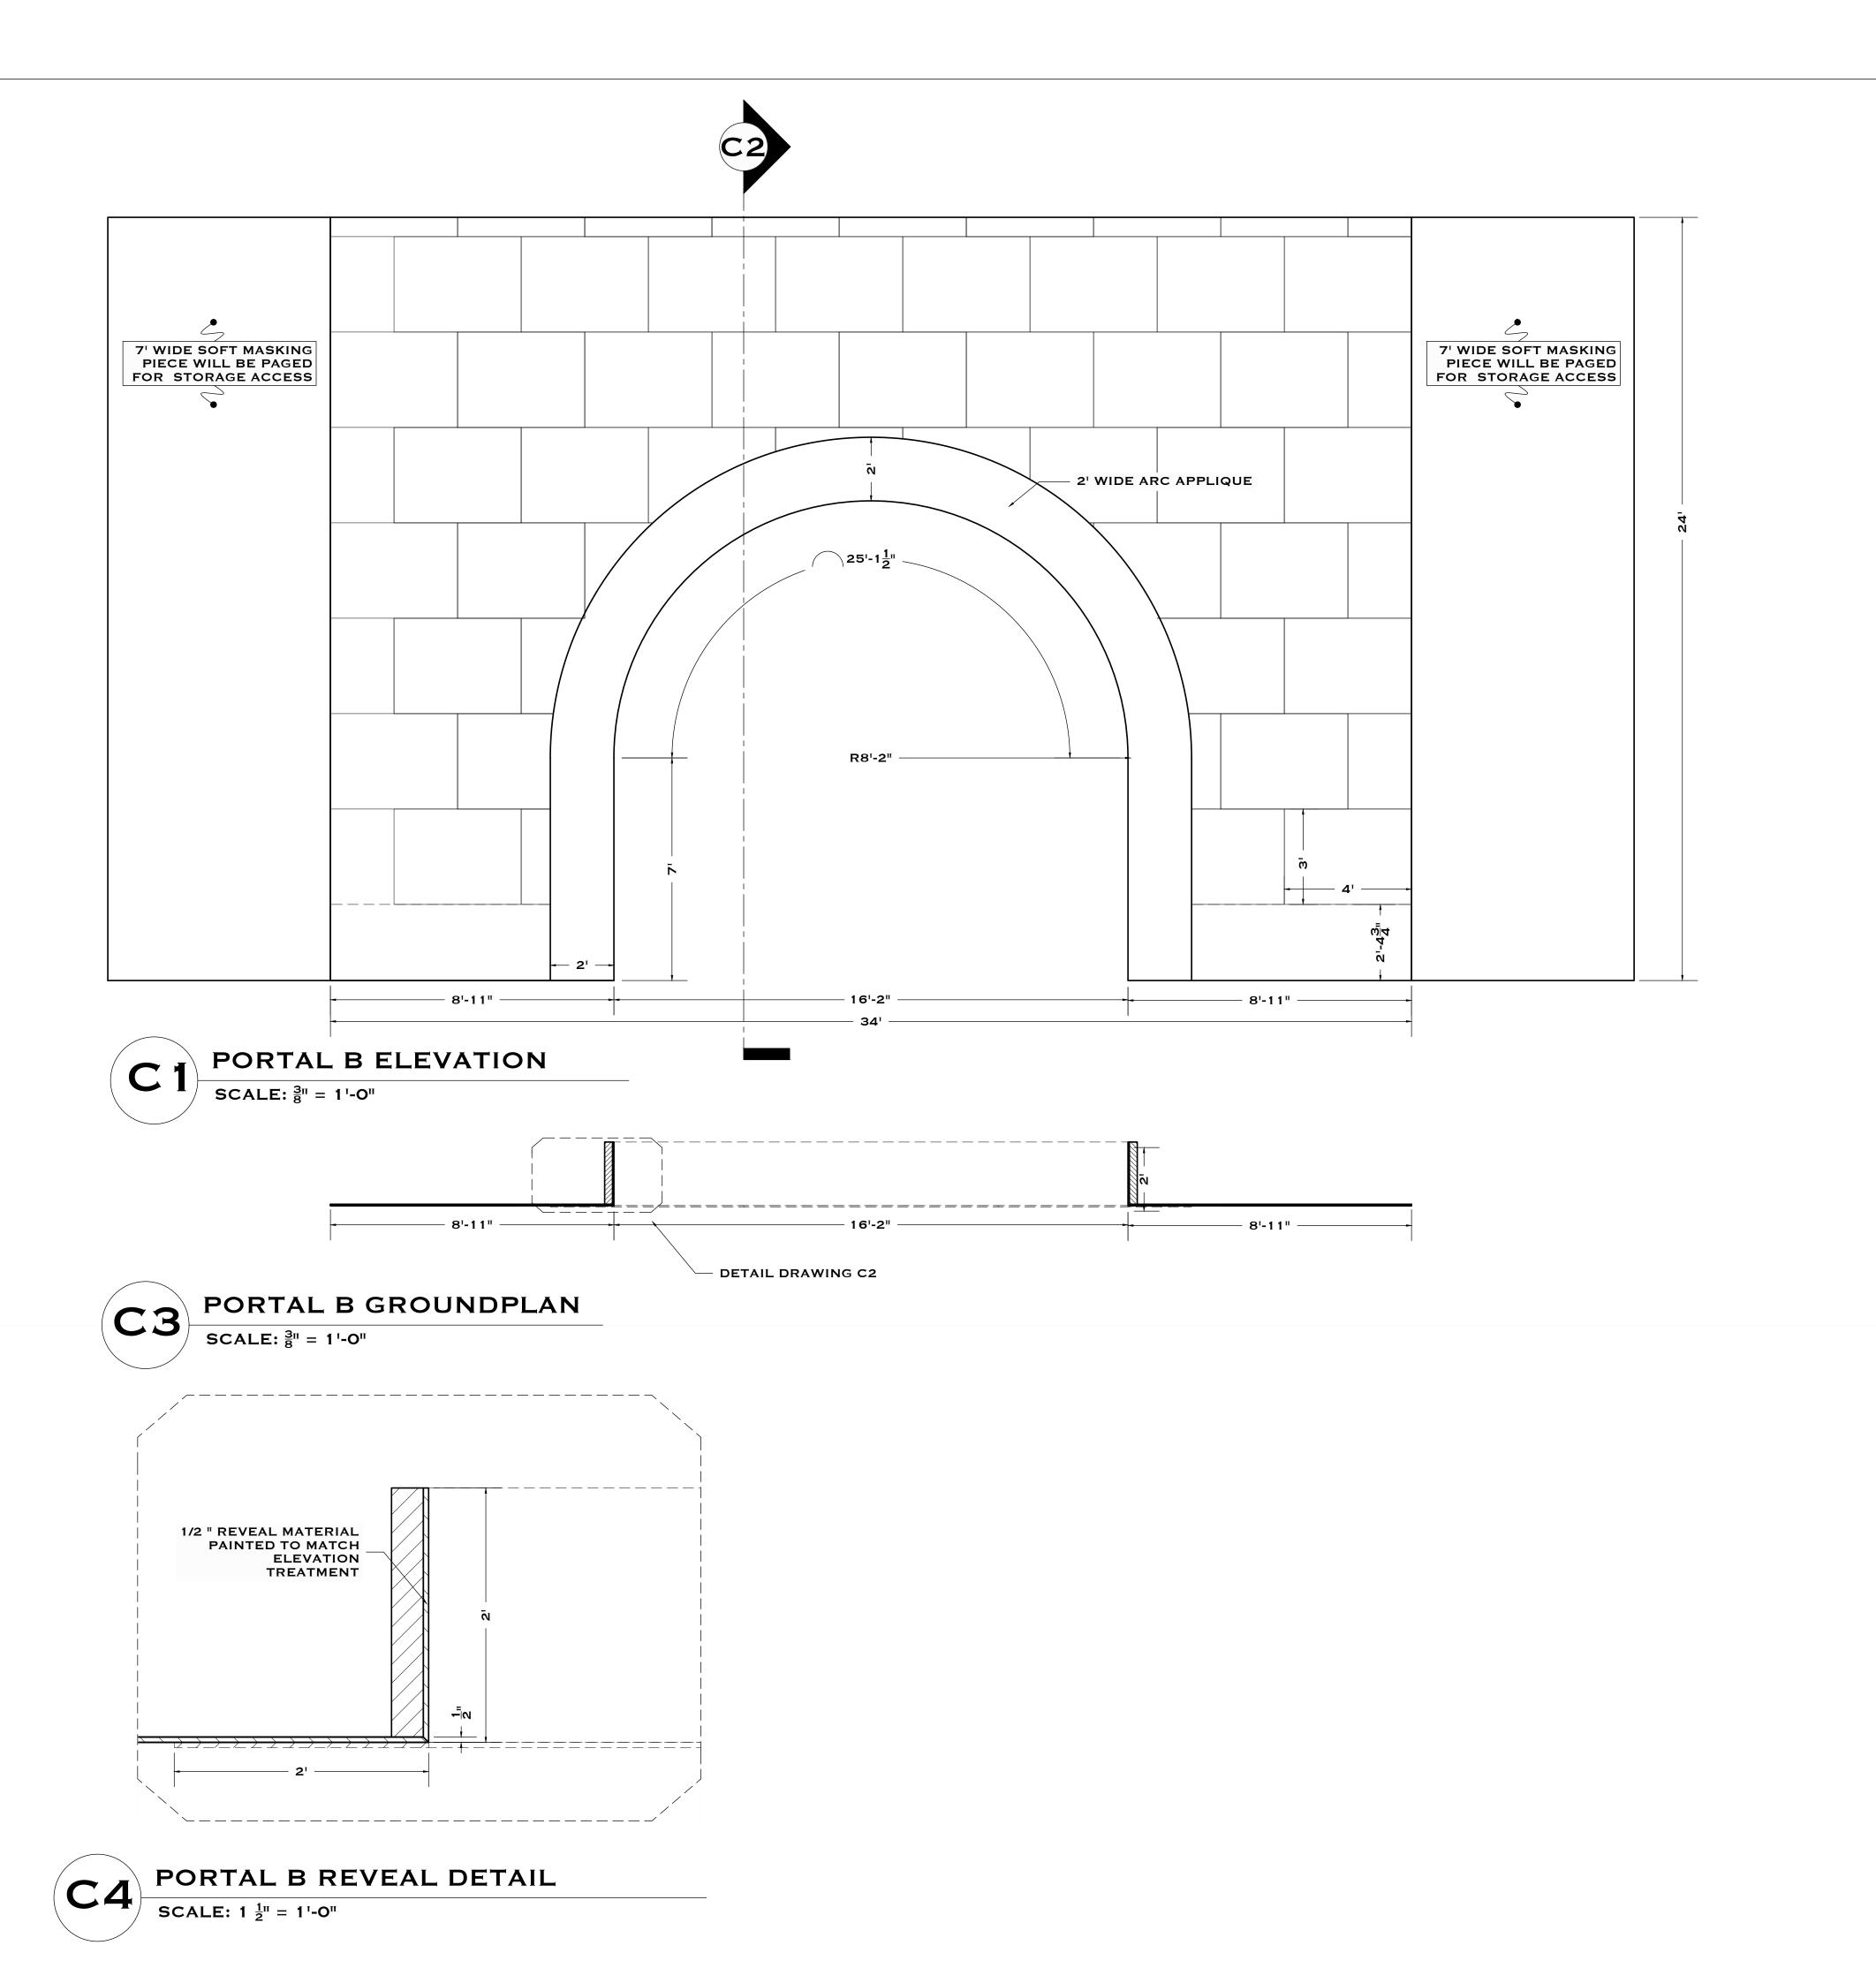

LIGHTING DESIGNER:

DAVID FITZPATRICK

SOUND DESIGNER: OLIVIER MATHENY PLAMONDON

COSTUME DESIGNER:

COSTUME DESIGNER:
NAT SAINT ROSSY

VENUE:
D SPACE

SUNY PURCHASE PAC

SUBJECT:
PORTAL ELEVATION

PLAMONDON

COSTUME DESIGNER:
NAT SAINT ROSSY

VENUE:
D SPACE

SUNY PURCHASE PAC

SUBJECT:

PORTAL ELEVATION

SCALE:

As Noted

ARCH D

PUBLISHED:
SEPT 29TH, 2023
REVISION:

SEPT 26TH, 2023

PLATE:

6

NOTES:

 MEANDER PATTERNING ON APPLIQUE - SEE PAINT ELEVATION
 PORTAL SURFACE IS MUSLIN WITH TEXTURED PAINT TREATMENT

SCALE: 1" = 1'-0"