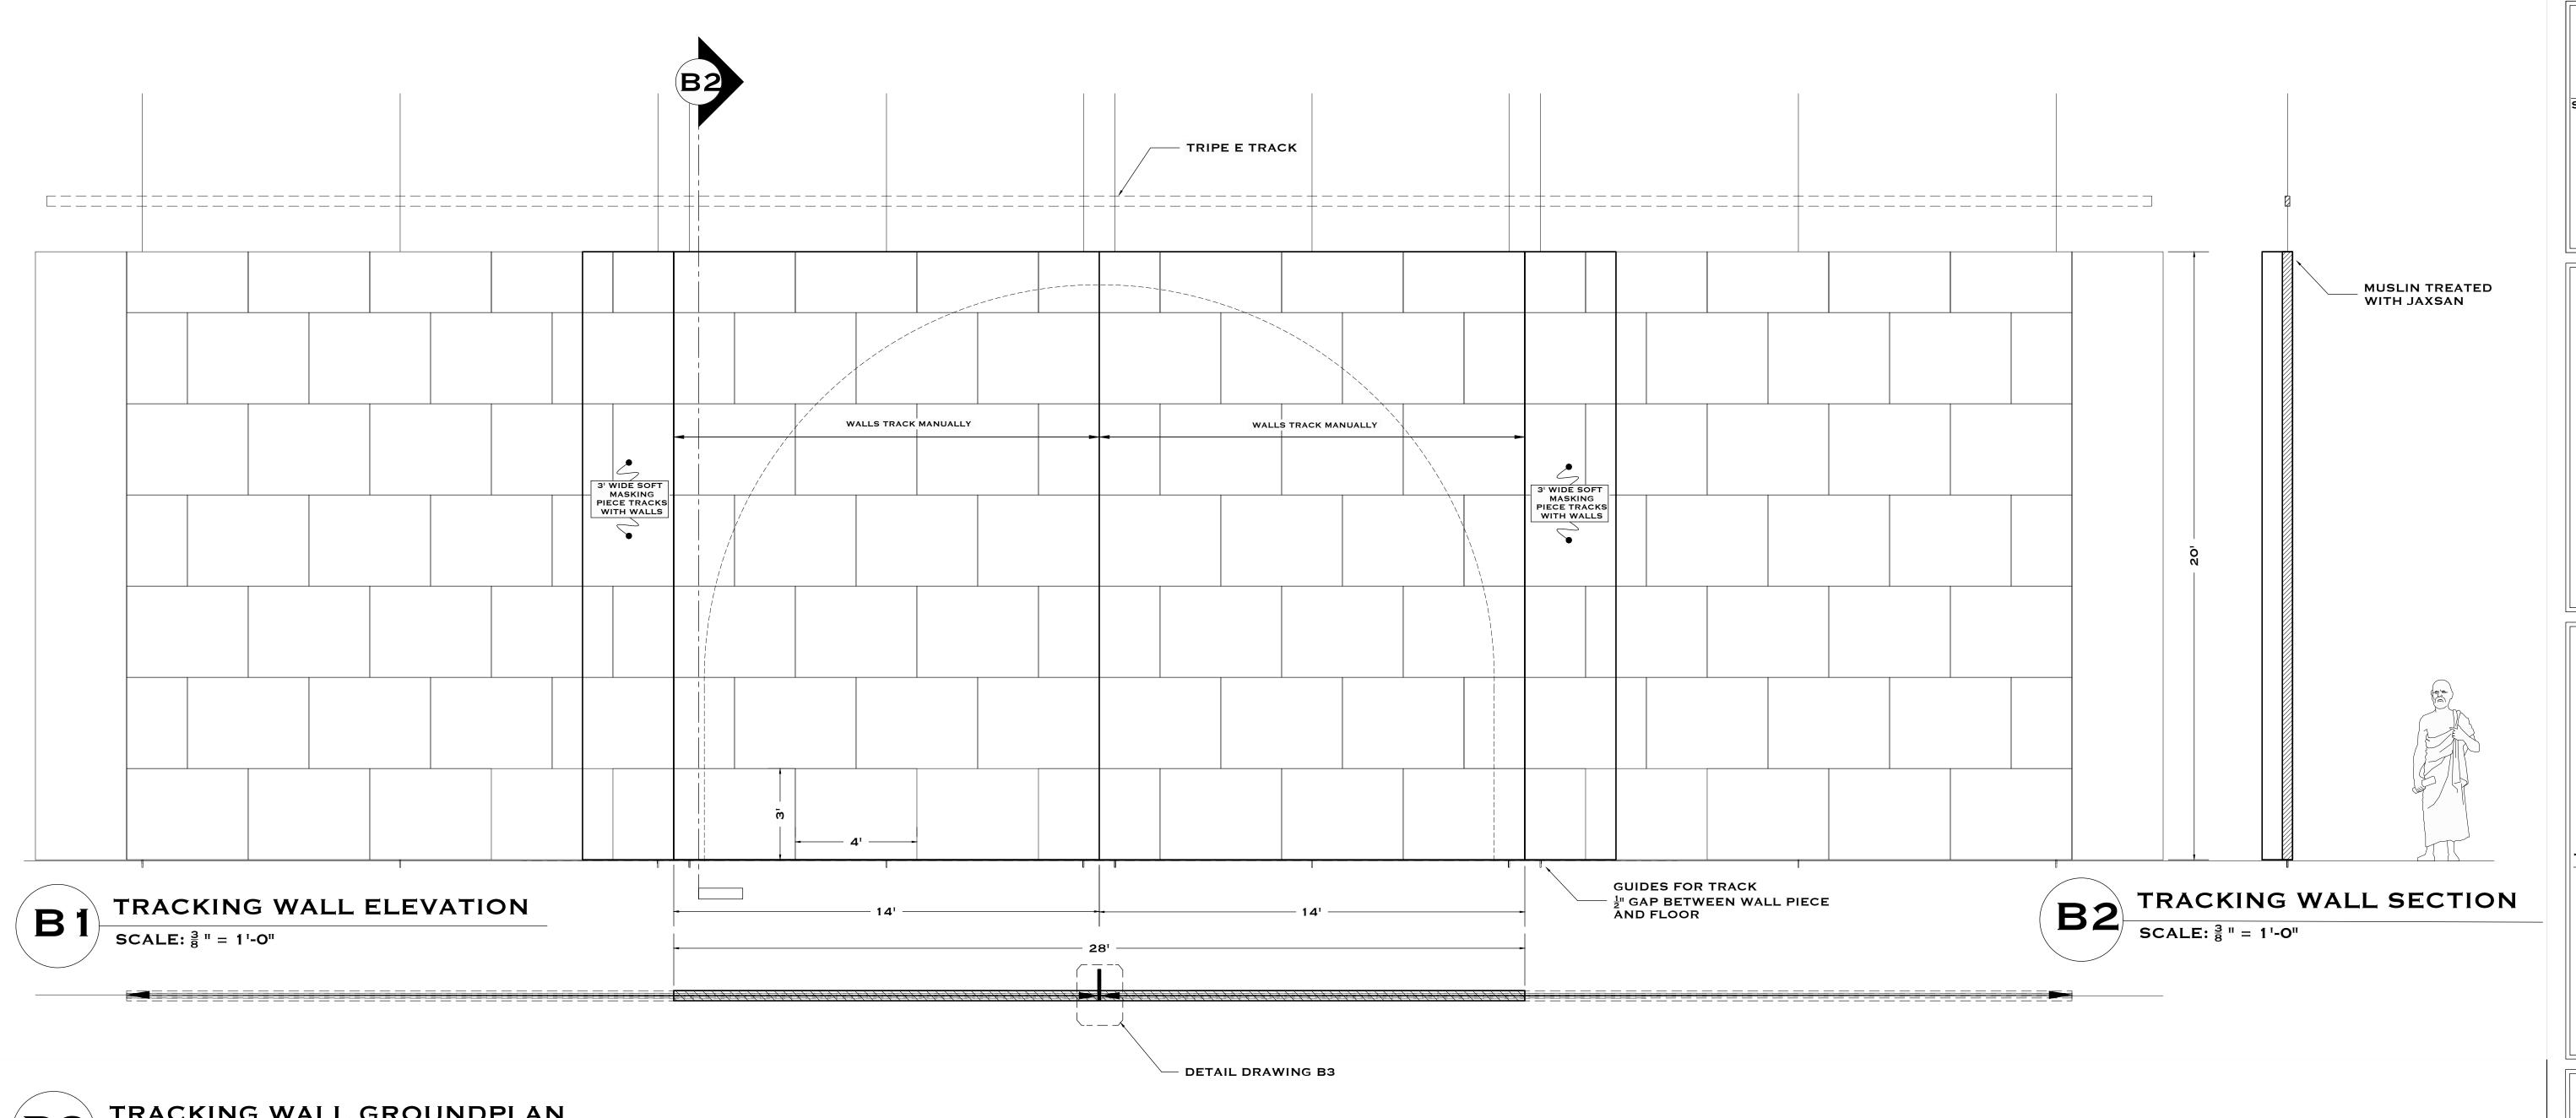

SCALE:

AS NOTED

ARCH D

PUBLISHED: SEPT 29TH, 2023

REVISION:

PLATE:

4

TRACKING WALL GROUNDPLAN  $(\mathbf{B3})$ 

SCALE:  $\frac{3}{8}$  " = 1'-0"

TRACKING WALL REVEAL DETAIL SCALE: 1 ½ " = 1'-0"

NOTES:

- WALLS CAN SLIDE TOGETHER, APART, AND ONE AT A TIME
- EACH LINOLEUM "BLOCK" IS 4'X3'

- WALLS WILL RECEIVE LIMESTONE PAINT TREATMENT ON TOP OF MUSLIN

SUBJECT: TRACKING WALL

SUNY PURCHASE PAC

SCALE:

As Noted ARCH D

**PUBLISHED:** 

SEPT 29TH, 2023 **REVISION:** 

PLATE:

EMILY MUSTILLO