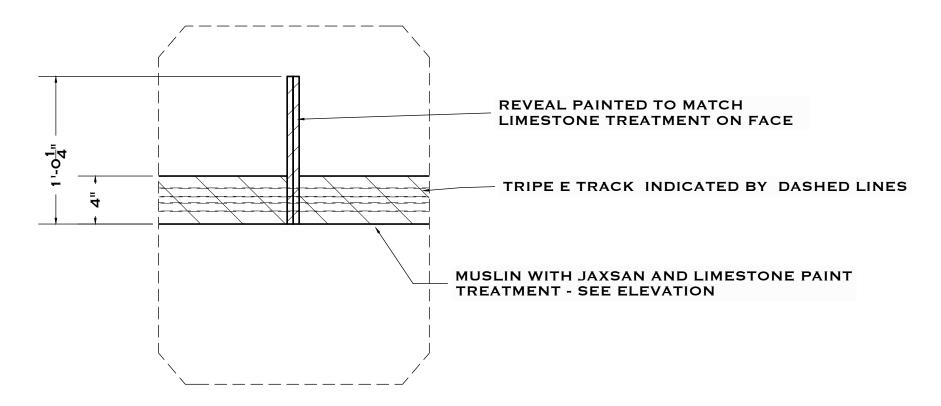

SCALE:  $\frac{3}{8}$  " = 1'-0"

TRACKING WALL REVEAL DETAIL SCALE: 1 ½ " = 1'-0"

NOTES:

- WALLS CAN SLIDE TOGETHER, APART, AND ONE AT A TIME
- EACH LINOLEUM "BLOCK" IS 4'X3'

- WALLS WILL RECEIVE LIMESTONE PAINT TREATMENT ON TOP OF MUSLIN