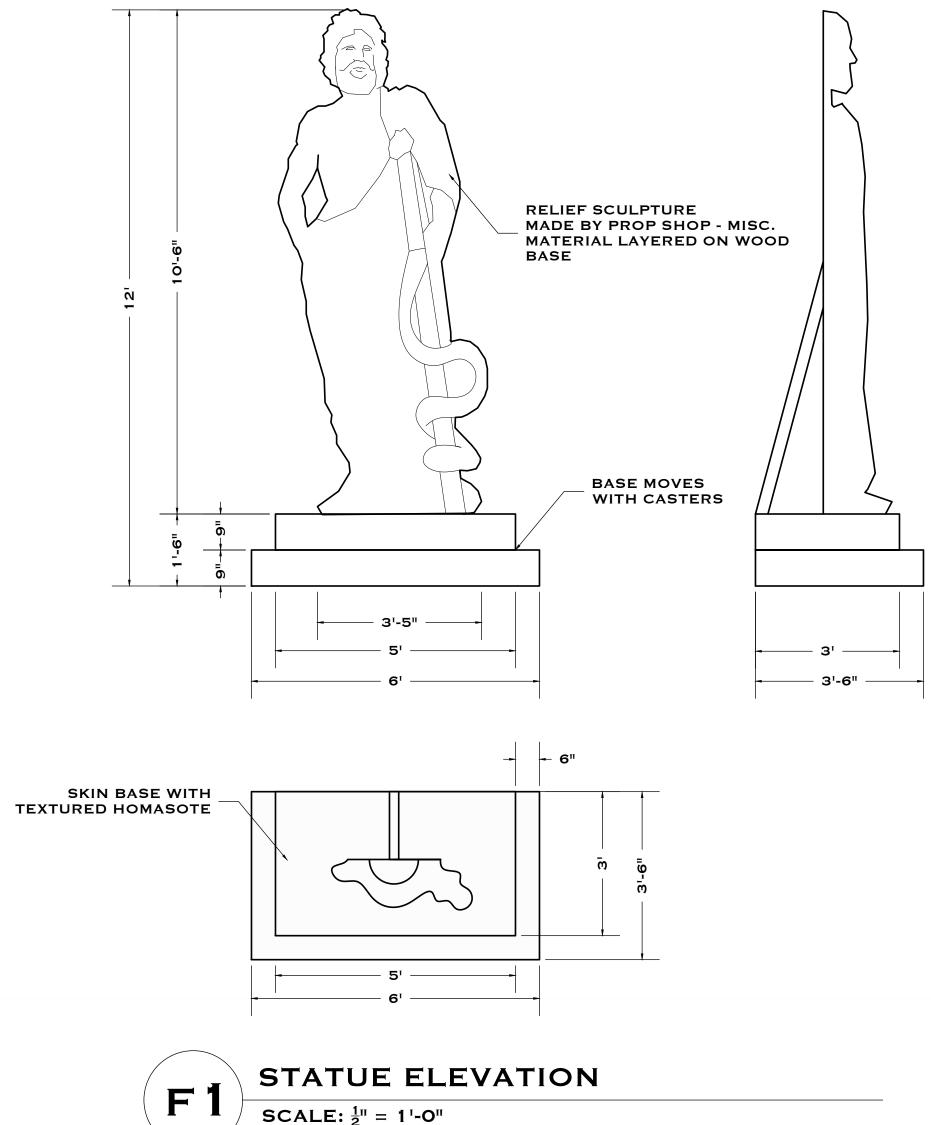

SUBJECT:

SCENERY **ELEVATIONS** 

SCALE:

 $\frac{1}{2}^{II} = 1^{I} - O^{II}$ ARCH D

**PUBLISHED:** 

SEPT 29TH, 2023 **REVISION:** 

PLATE:

JURY DIVISION ELEVATION (G3)**SCALE:**  $\frac{1}{2}^{II} = 1^{I} - 0^{II}$ 