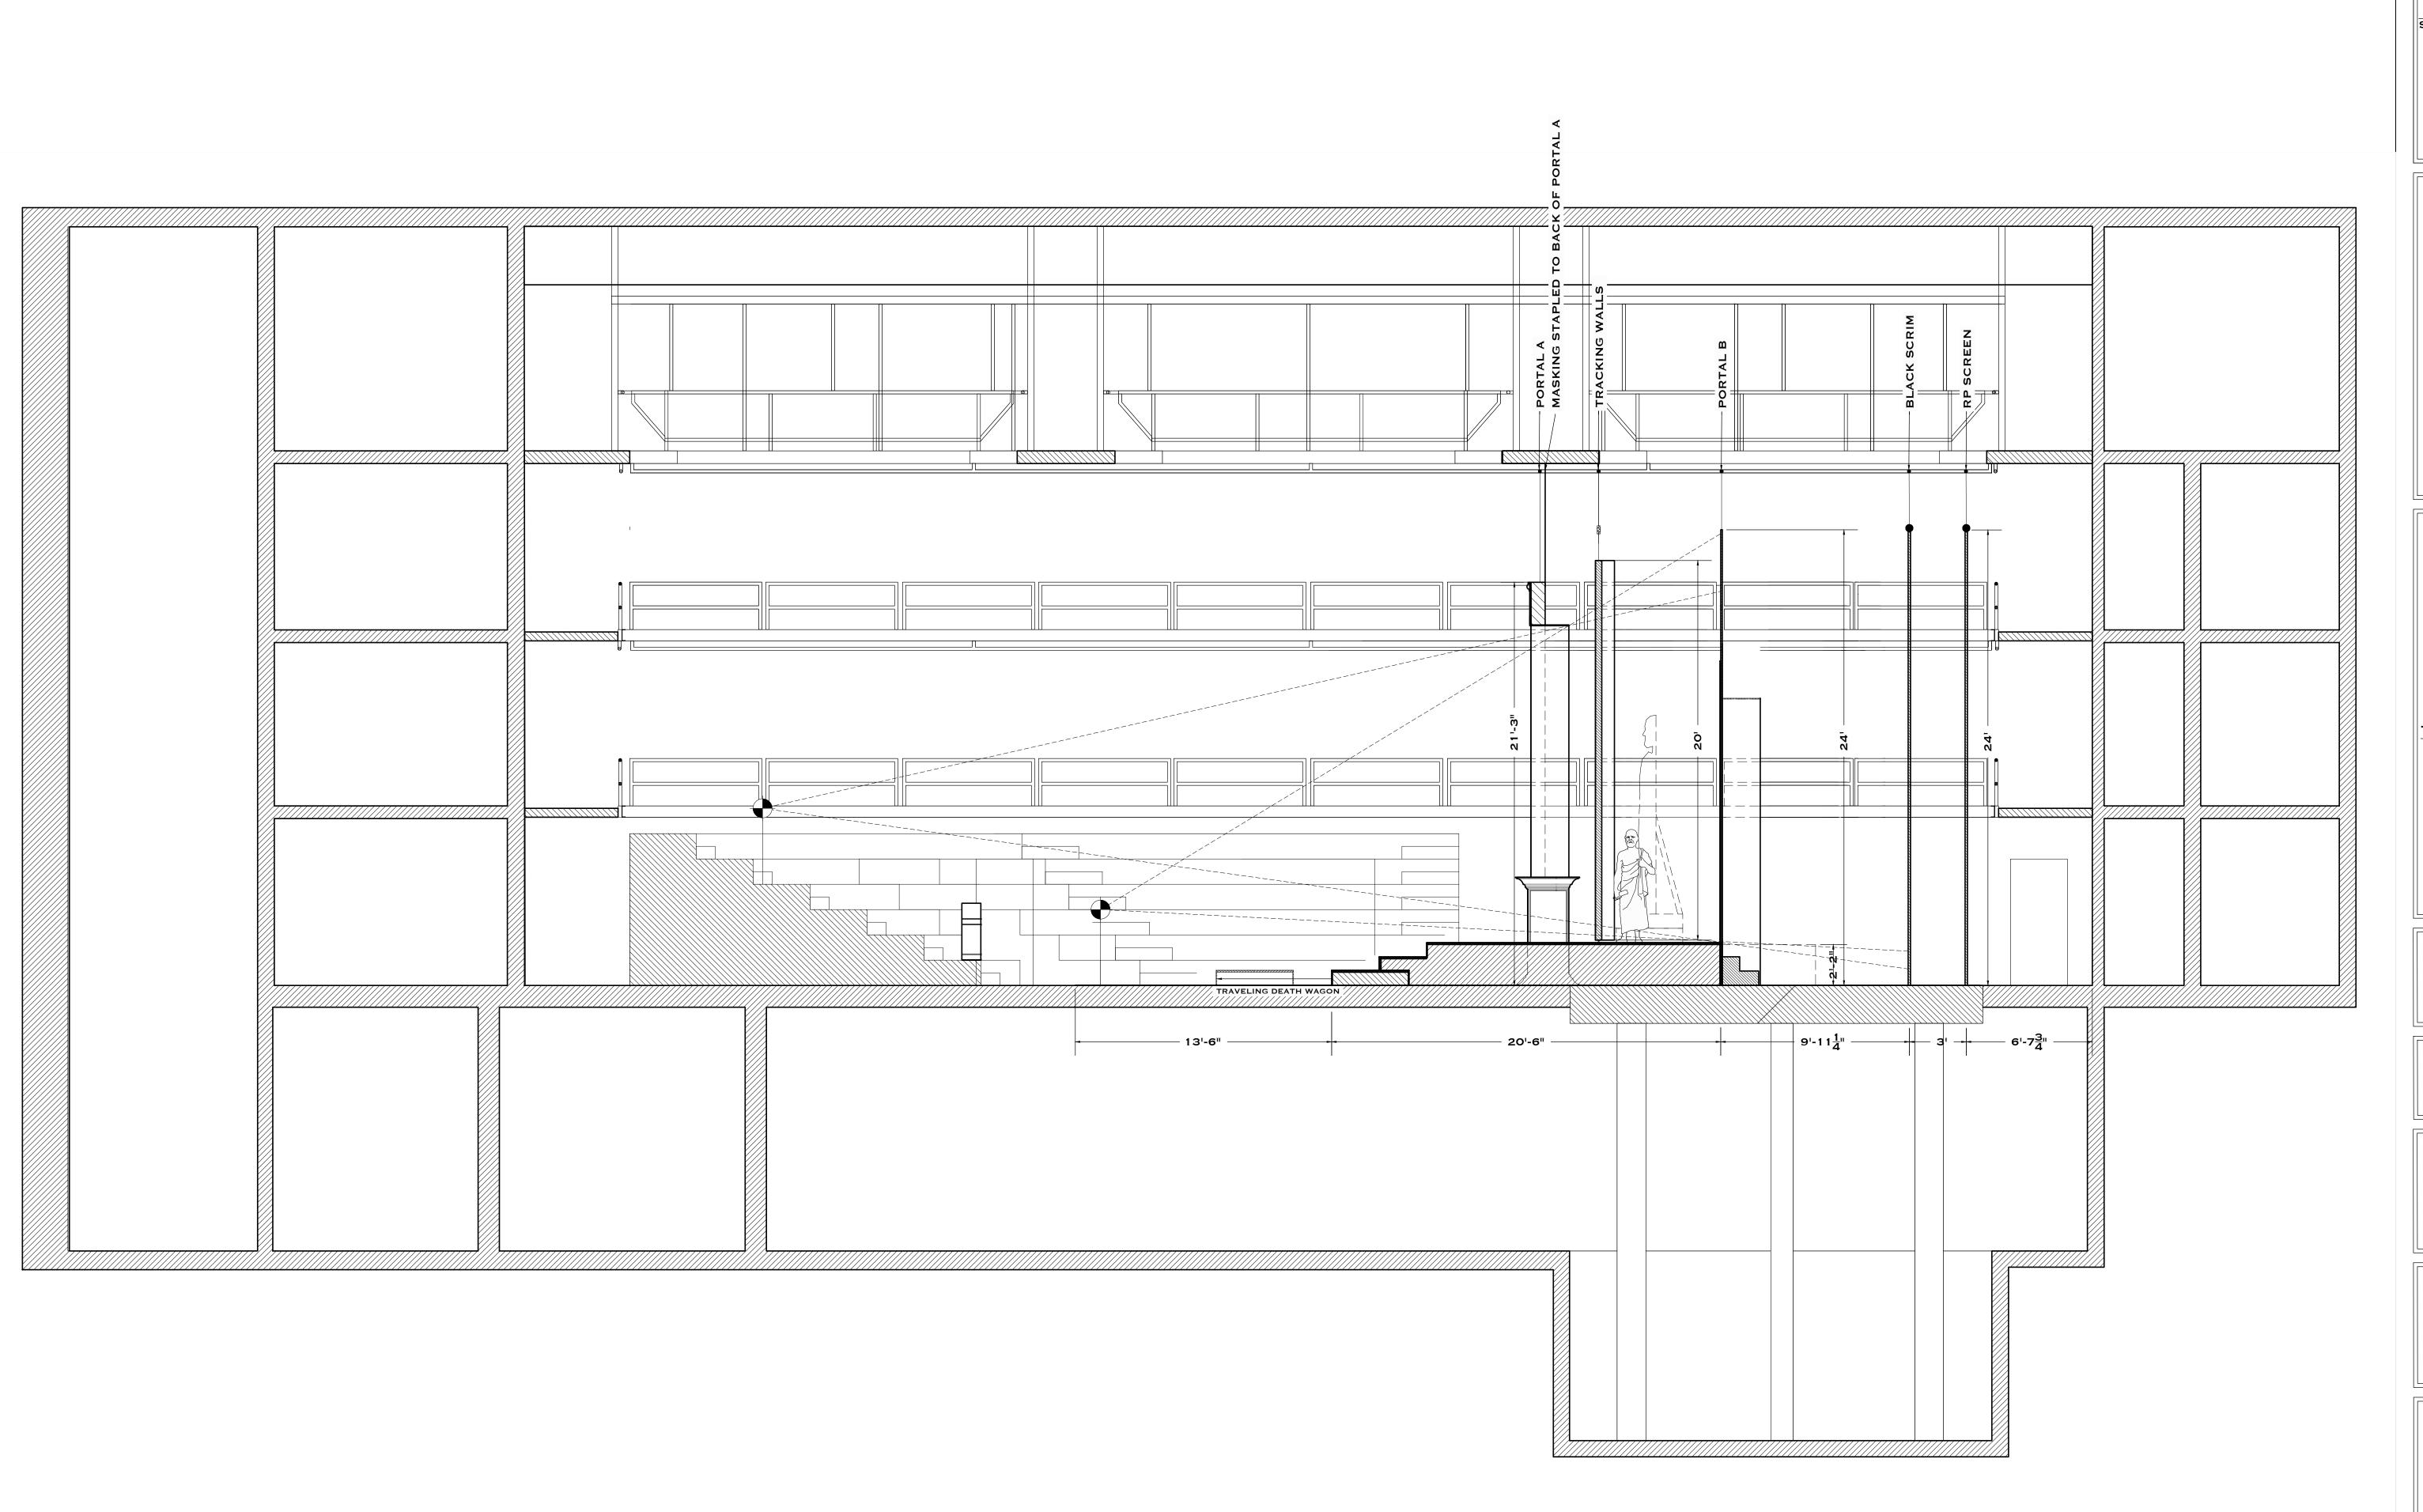

VENUE:
D SPACE

SUNY PURCHASE PAC

SUBJECT:

SECTION

 $\frac{\text{SCALE:}}{\frac{1}{4}} = 1^{\text{I}} - 0^{\text{I}}$ 

ARCH D

PUBLISHED: SEPT 29TH, 2023

REVISION:

PLATE:

2

EMILY MUSTILLO

SCENIC DESIGNER

SOCRATES.SCENIC@GMAIL.COM

917-445-9932

PAIGE SIDER

SEAN LILLIS