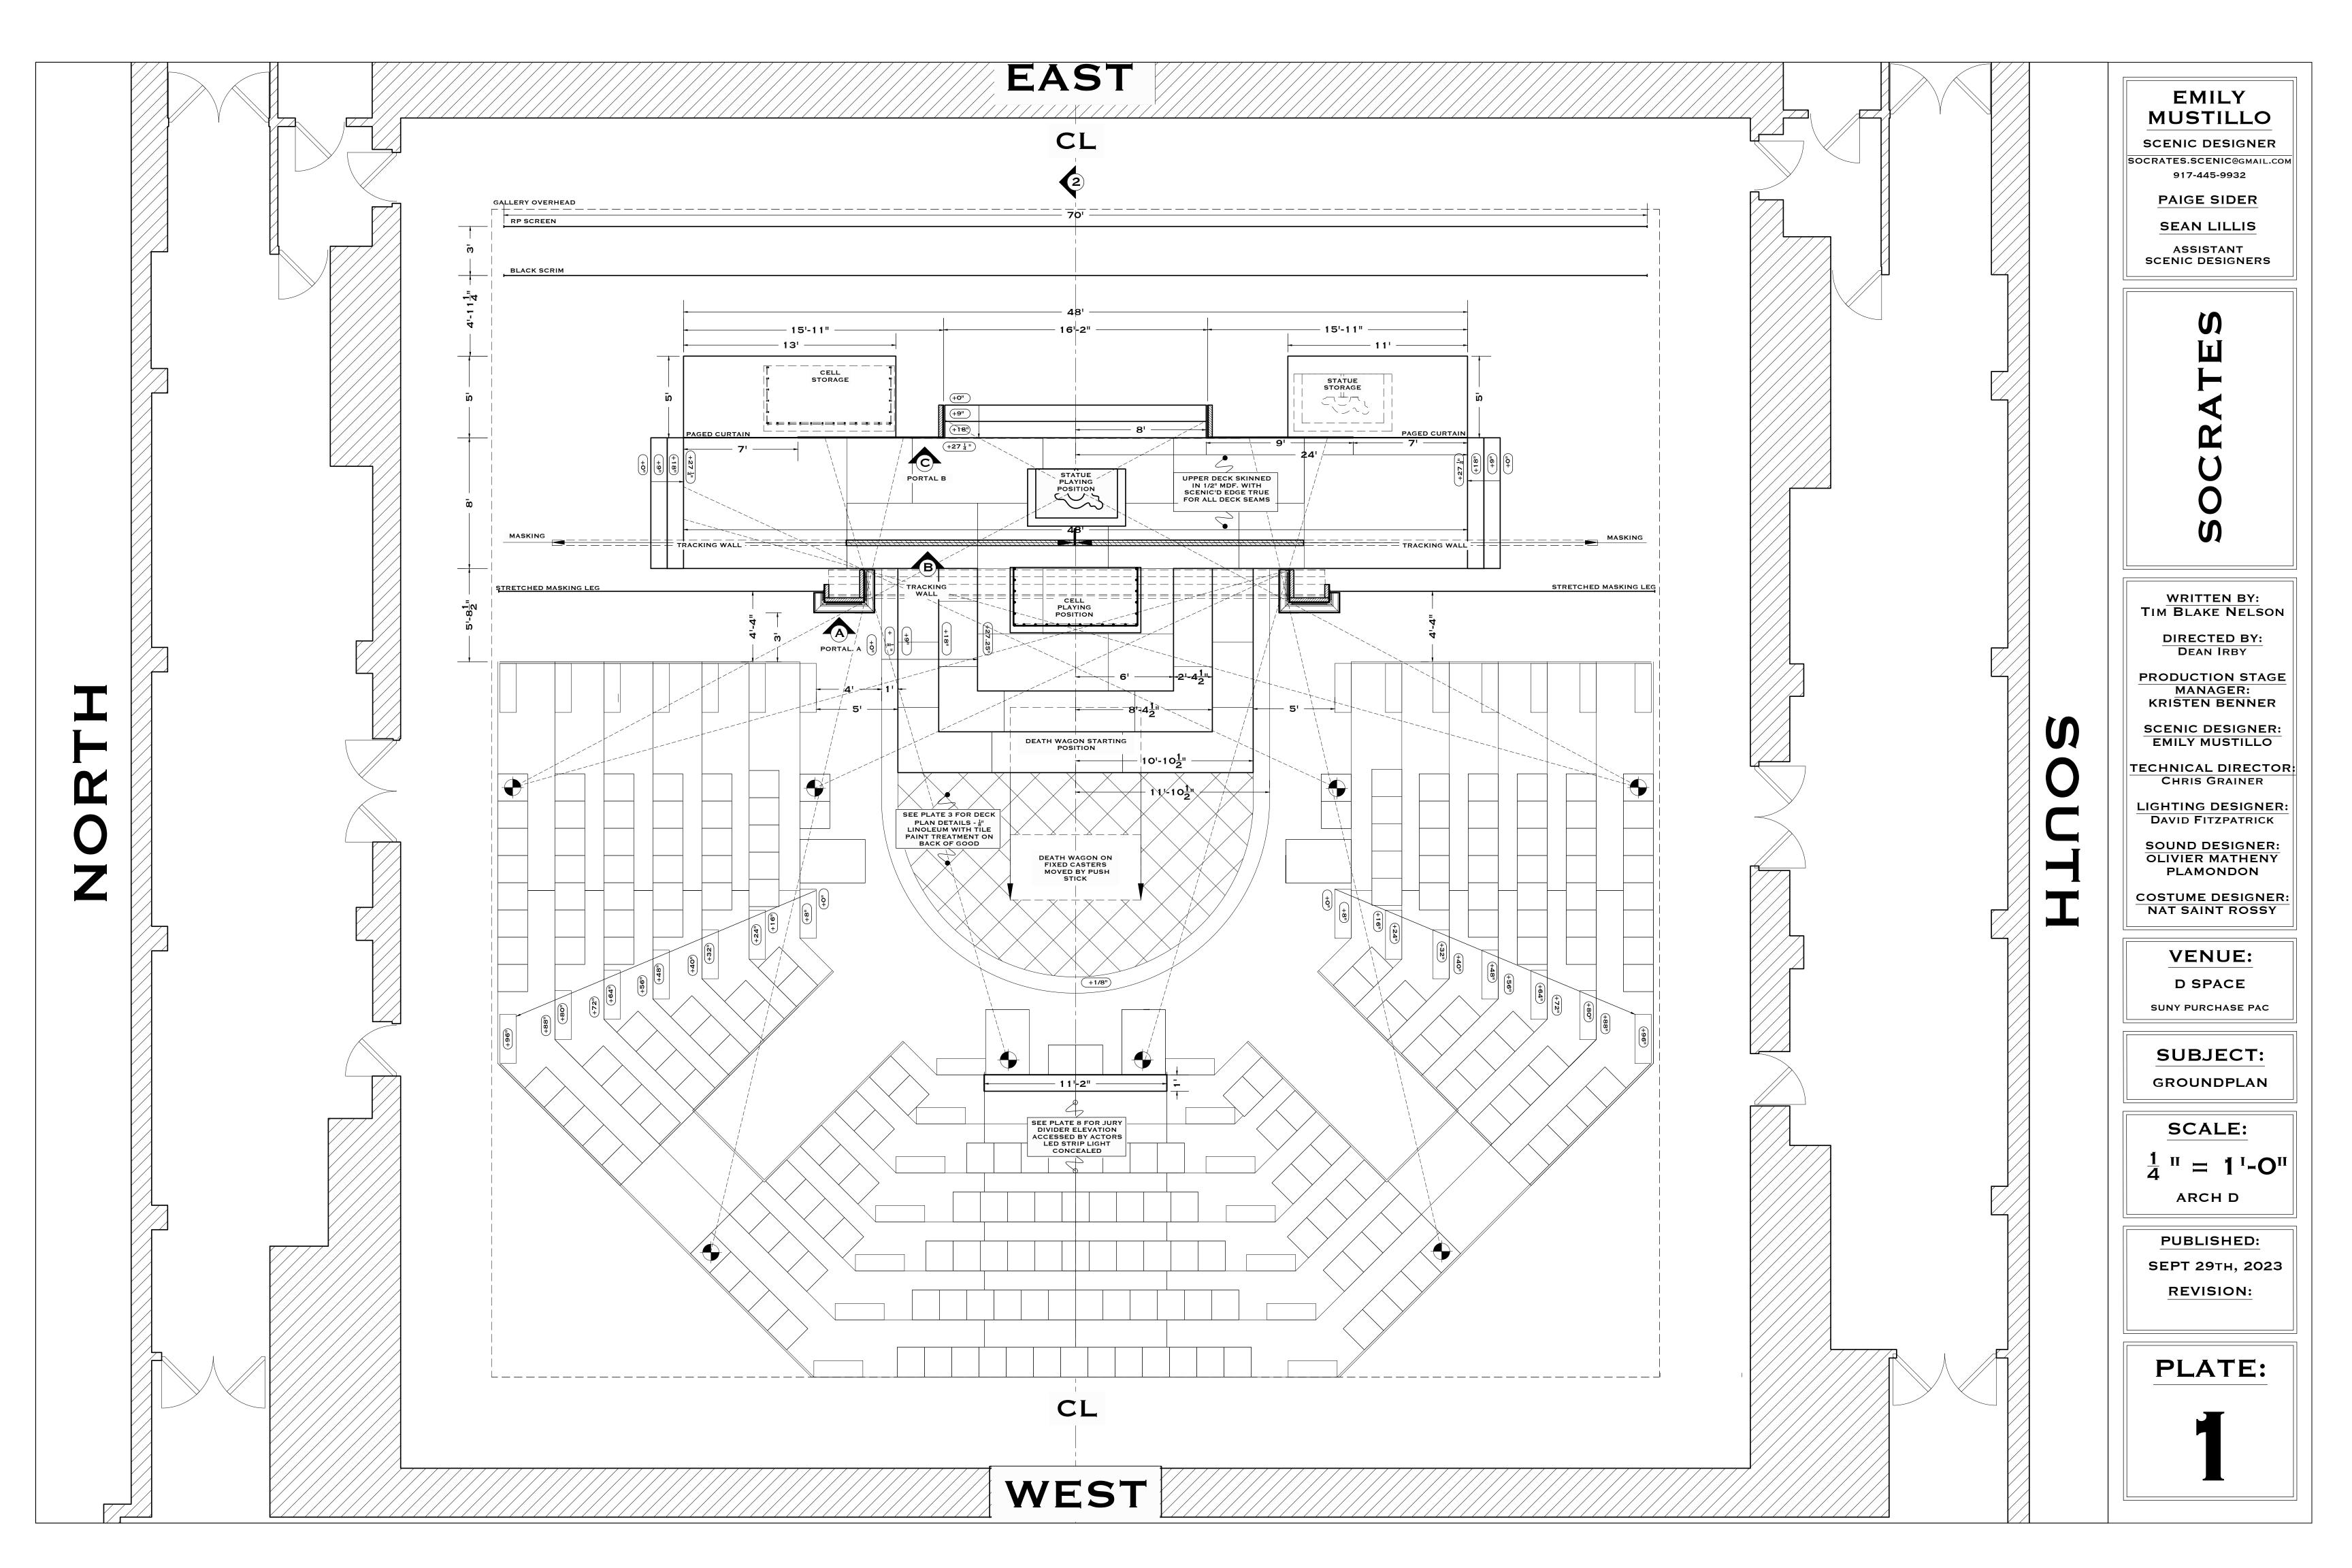

EMILY MUSTILLO

SCENIC DESIGNER
SOCRATES.SCENIC@GMAIL.COM
917-445-9932

PAIGE SIDER

SEAN LILLIS

ASSISTANT SCENIC DESIGNERS

SOCRATES

WRITTEN BY: TIM BLAKE NELSON

DIRECTED BY:
DEAN IRBY

PRODUCTION STAGE

MANAGER:

KRISTEN BENNER

SCENIC DESIGNER: EMILY MUSTILLO

TECHNICAL DIRECTOR: CHRIS GRAINER

LIGHTING DESIGNER:
DAVID FITZPATRICK

SOUND DESIGNER: OLIVIER MATHENY PLAMONDON

COSTUME DESIGNER: NAT SAINT ROSSY

VENUE:
D SPACE

SUNY PURCHASE PAC

SUBJECT:

SECTION

 $\frac{\text{SCALE:}}{\frac{1}{4}} = 1^{\text{I}} - 0^{\text{I}}$ 

ARCH D

PUBLISHED: SEPT 29TH, 2023

REVISION:

PLATE:

2

EMILY MUSTILLO

SCENIC DESIGNER

SOCRATES.SCENIC@GMAIL.COM

917-445-9932

PAIGE SIDER

SEAN LILLIS