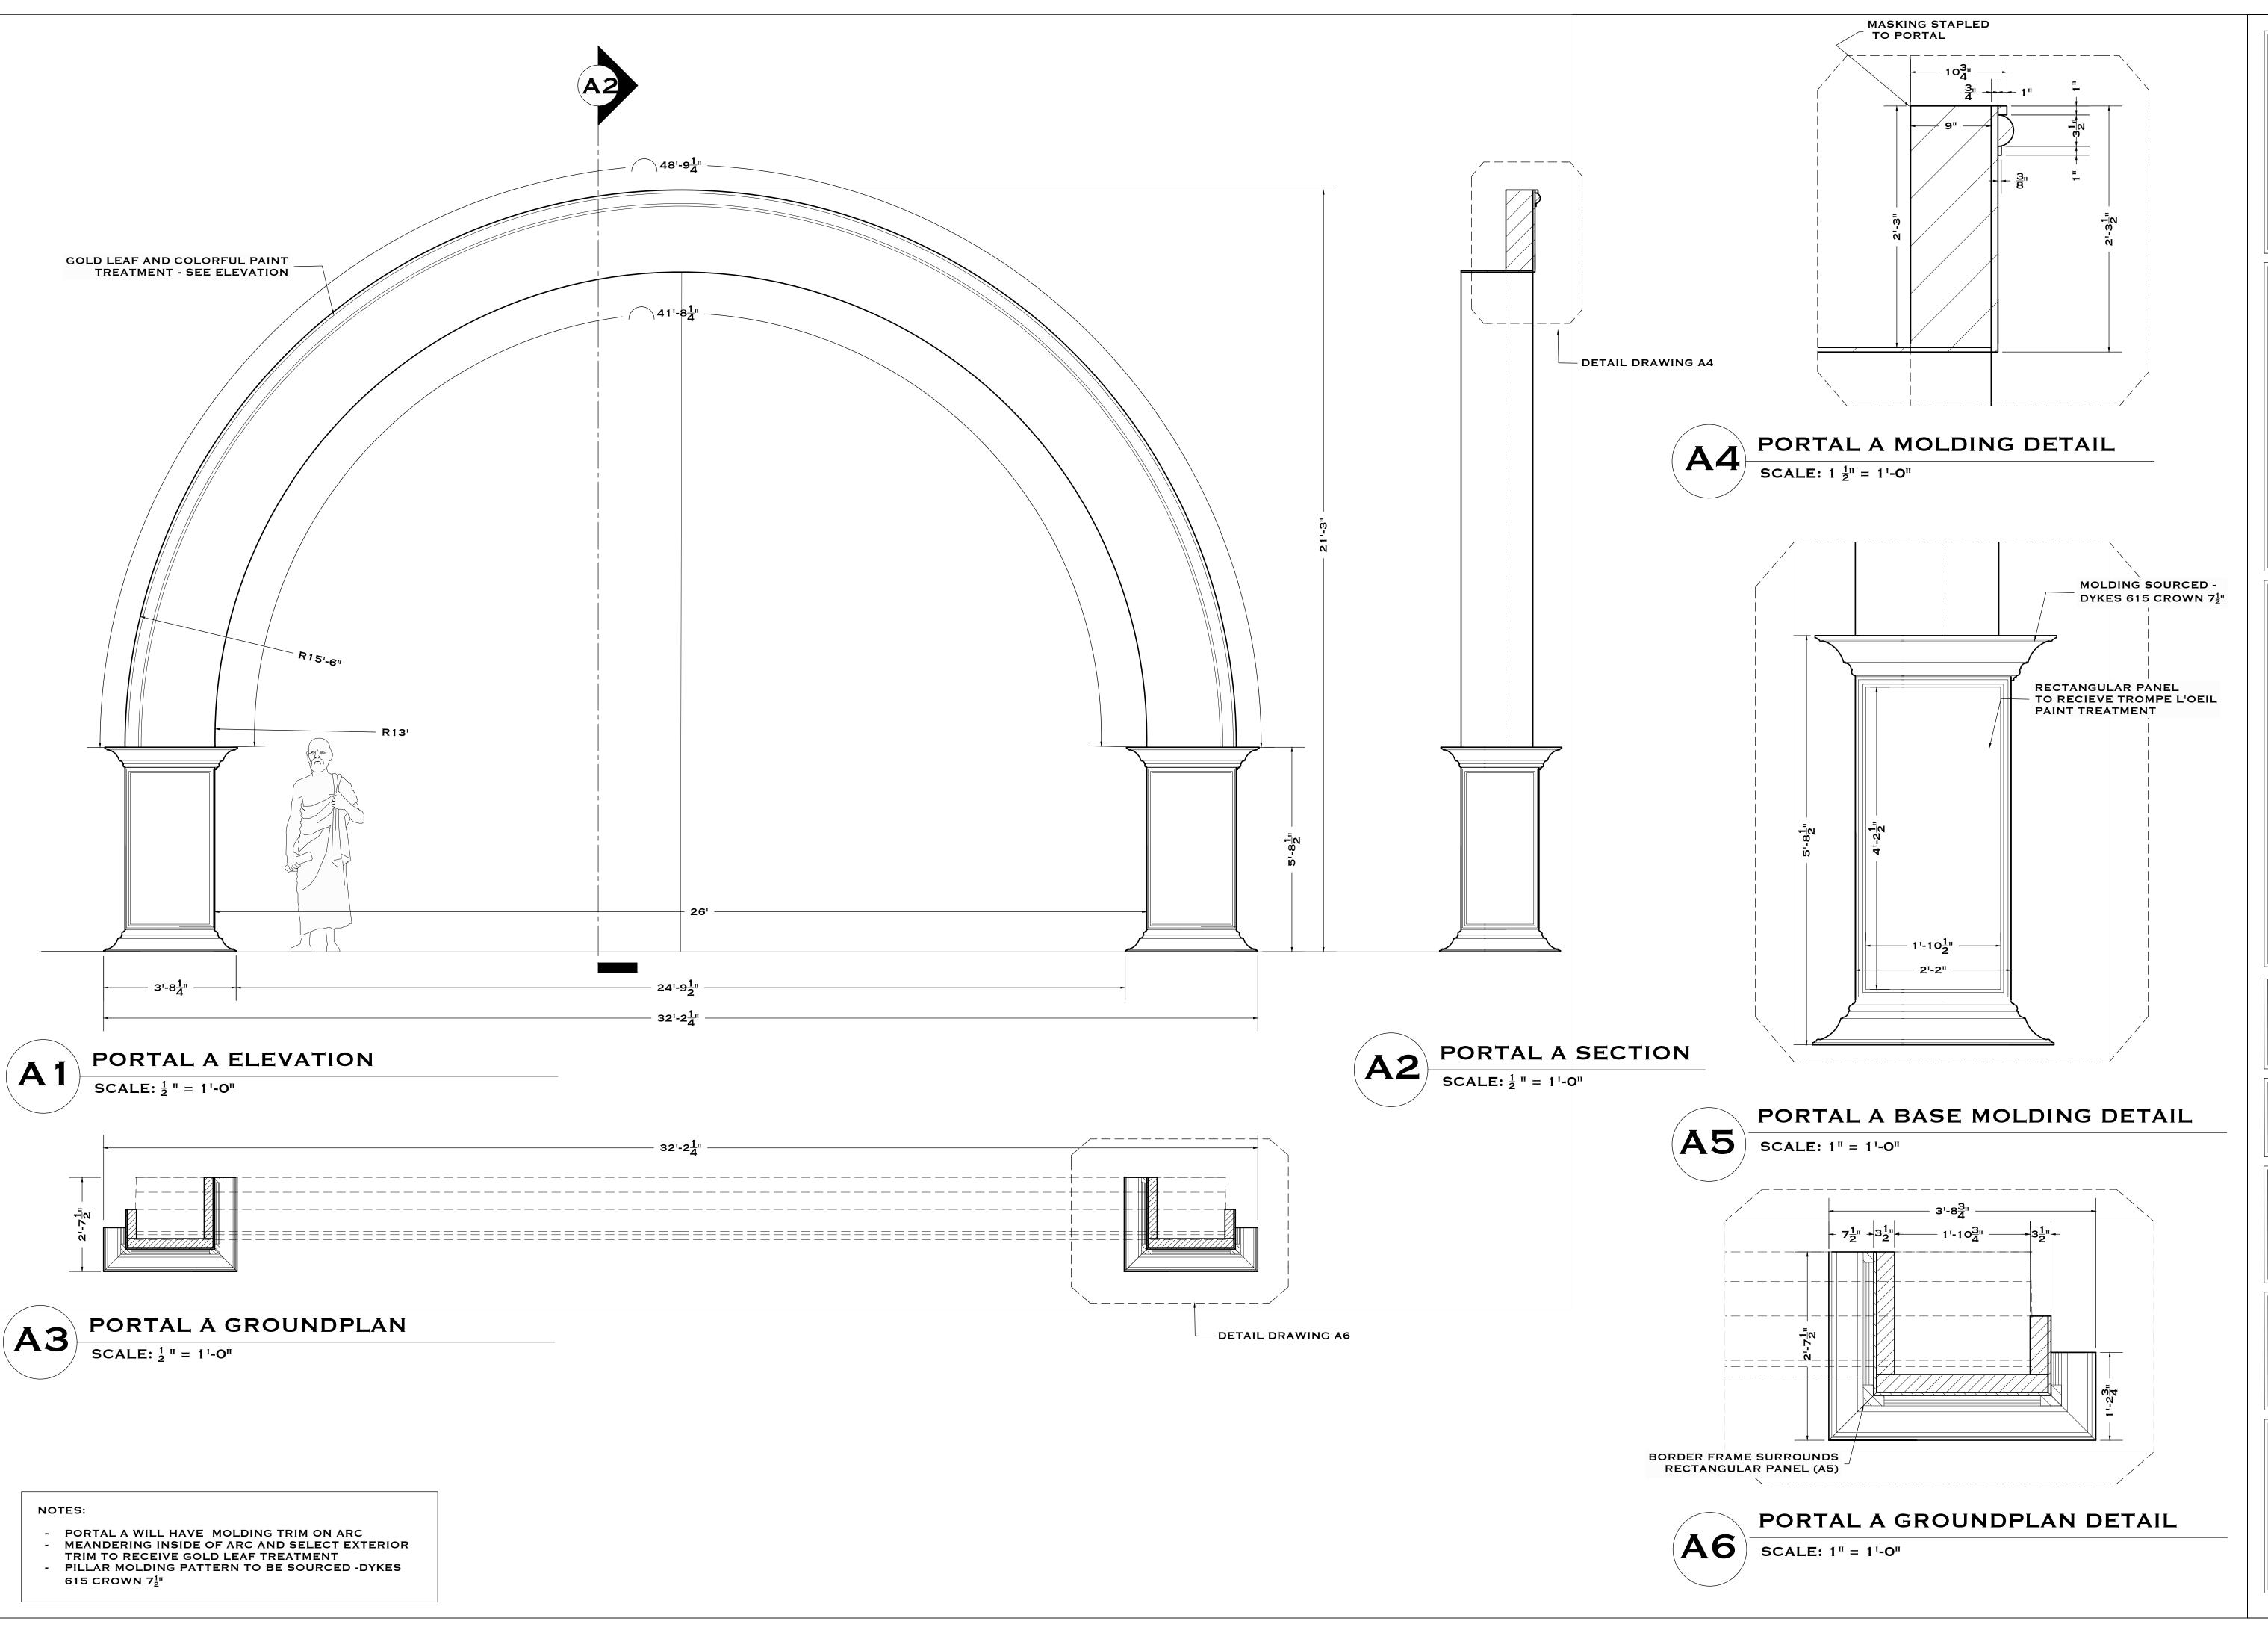

LIGHTING DESIGNER:

DAVID FITZPATRICK

SOUND DESIGNER: OLIVIER MATHENY PLAMONDON

COSTUME DESIGNER:

COSTUME DESIGNER:
NAT SAINT ROSSY

VENUE:
D SPACE

SUNY PURCHASE PAC

SUBJECT:
PORTAL ELEVATION

SCALE:

AS NOTED

ARCH D

PUBLISHED: SEPT 29TH, 2023

REVISION:

PLATE:

4

TRACKING WALL GROUNDPLAN  $(\mathbf{B3})$ 

ARCH D

PUBLISHED:
SEPT 29TH, 2023
REVISION:

SEPT 26TH, 2023

PLATE:

6

NOTES:

 MEANDER PATTERNING ON APPLIQUE - SEE PAINT ELEVATION
 PORTAL SURFACE IS MUSLIN WITH TEXTURED PAINT TREATMENT

SCALE: 1" = 1'-0"