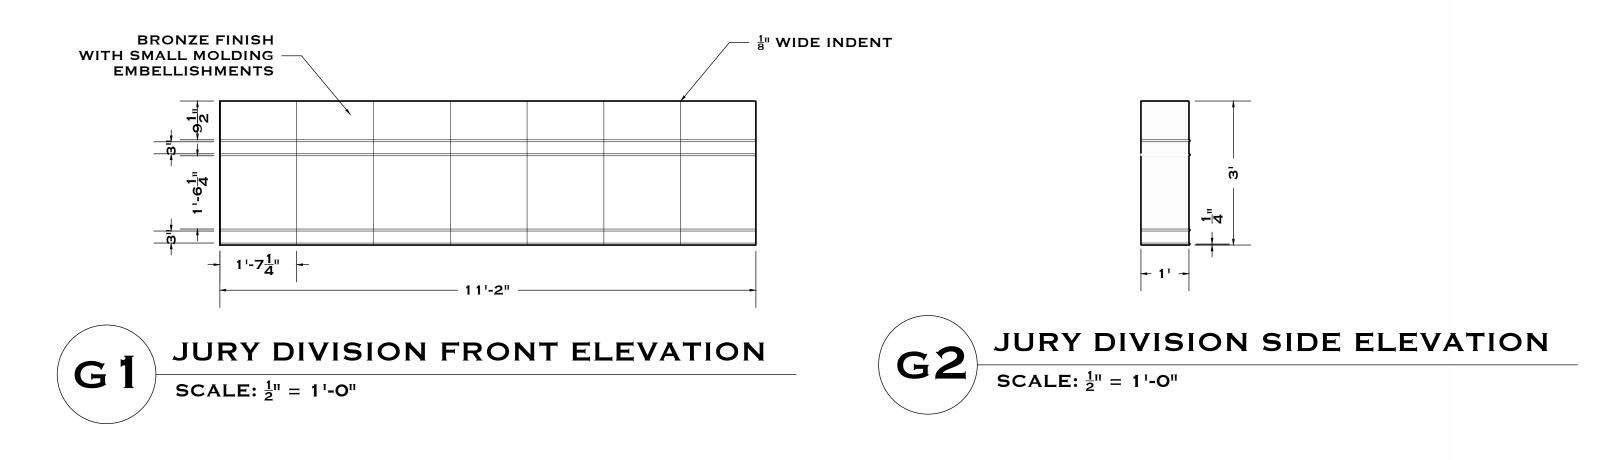

SUBJECT:

SCENERY **ELEVATIONS** 

SCALE:

 $\frac{1}{2}^{II} = 1^{I} - O^{II}$ ARCH D

**PUBLISHED:** 

SEPT 29TH, 2023 **REVISION:** 

PLATE:

JURY DIVISION ELEVATION (G3)**SCALE:**  $\frac{1}{2}^{II} = 1^{I} - 0^{II}$ 