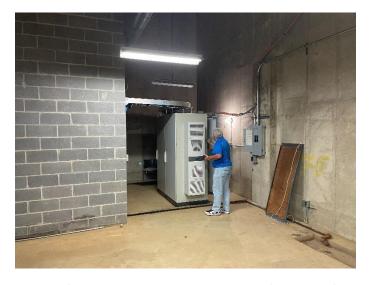

View of Telecom Racks in Sub-Basement (South End)

View of Telecom Cable Tray (South End)

View of Ceiling Above Telecom Racks (South End)

View of Ceiling in Sub-Basement (South End)

View of Telecom Racks in Sub-Basement (North End)