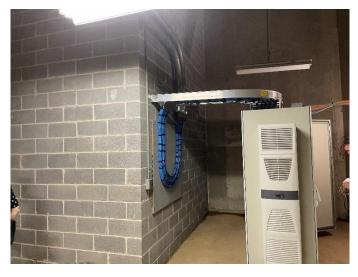

View of Telecom Racks in Sub-Basement (South End)

View of Telecom Cable Tray (South End)

View of Ceiling Above Telecom Racks (South End)

View of Ceiling in Sub-Basement (South End)

View of Telecom Racks in Sub-Basement (North End)