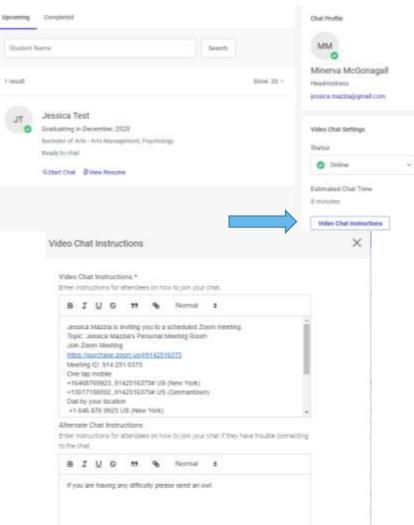

| U. | Jessica Test<br>Graduating in December, 2020<br>Bachelor of Arts - Arts Management, Psychology<br>Ready to chat | Video Chat Settings |
|----|-----------------------------------------------------------------------------------------------------------------|---------------------|
|    | G Start Chat View Resume                                                                                        | 🥥 Online 🗸 🗸        |
|    |                                                                                                                 | O Busy              |
|    |                                                                                                                 | Online              |
|    |                                                                                                                 | O offline           |

- 9. Start your video meeting using the video link you provided in Chat Instructions and keep your video meeting running for the entire length of the fair. Make sure you have two browser windows open side by side one for video meeting and another one for Symplicity, so you can see the timer.
- 10. When the fair/expo starts, you will see students lining up in your queue.

11. Select the student at the top of the list, unless the student is already video chatting with another representative from your organization. It may take a couple of minutes for a student to join your video chat.

5. Confirm your meeting information (update with a new video link if you need to) under Chat Instructions. If your Alternate Chat Instructions include a phone number, make sure to have your phone handy if students experience technical difficulties