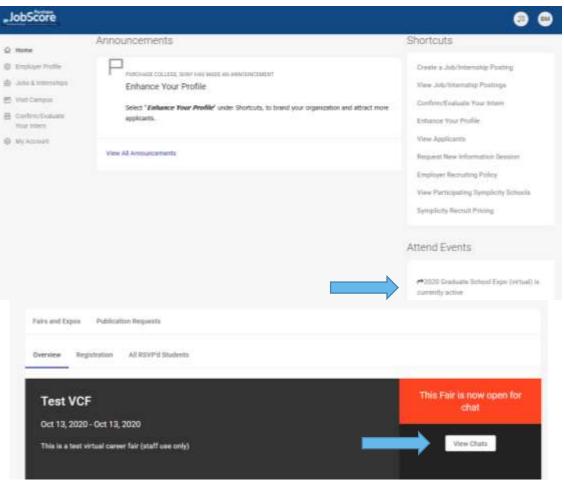

## Demo Video of Representative and Student Interactions

1. Go to <u>Purchase Job Score</u> employer/Grad Expo registrant log in page to log in or select "Generate or Reset Password" if you are new to the system

- Before or during the fair/expo, you can generate interest in your organization by inviting students to video chat with you. Go to the All RSVP'd Students tab, use Advanced Search to find students of interest, select them and use Mail To/Invite to Chat. There is a default template which you can customize. (this will open up two weeks before the fair)
- 3. On the day of the fair/expo, you can get into the fair 60 minutes before the fair starts
- 4. Once you have logged in, go to Visit Campus/Career Fairs/Name of Fair and click View Chats

5. Confirm your meeting information (update with a new video link if you need to) under Chat Instructions. If your Alternate Chat Instructions include a phone number, make sure to have your phone handy if students experience technical difficulties

- 6. If you want to modify your profile information (name, title, etc.), you will need to ask your main contact or the Career Development Center to make this change. You can greet students with your profile picture by uploading it under My Account/Personal Profile
- Your main fair/expo contact has set The Expected Chat Time per Student, which is the same for all reps at your organization. If you would like this updated, you will need to ask your main contact or the Career Development Center to make this change
- 8. Set your Status to Online.