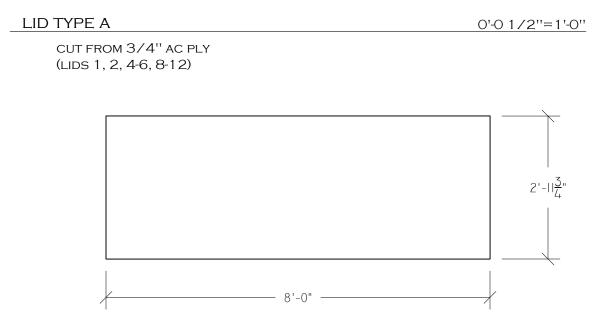

POOL SURROUND LID BREAKUP

0'-0 1/2"=1'-0"

LID WITH 3/4" PLY
FACE INTERIOR WITH 3/4" PLY- CUT TO FIT
- ALIGN SEAMS WITH FRAMING
FACE EXTERIOR WITH 1/4" PLY- CUT TO FIT
-ALIGN SEAMS WITH FRAMING
DS EDGE RECEIVES LED TAPE MOUNT