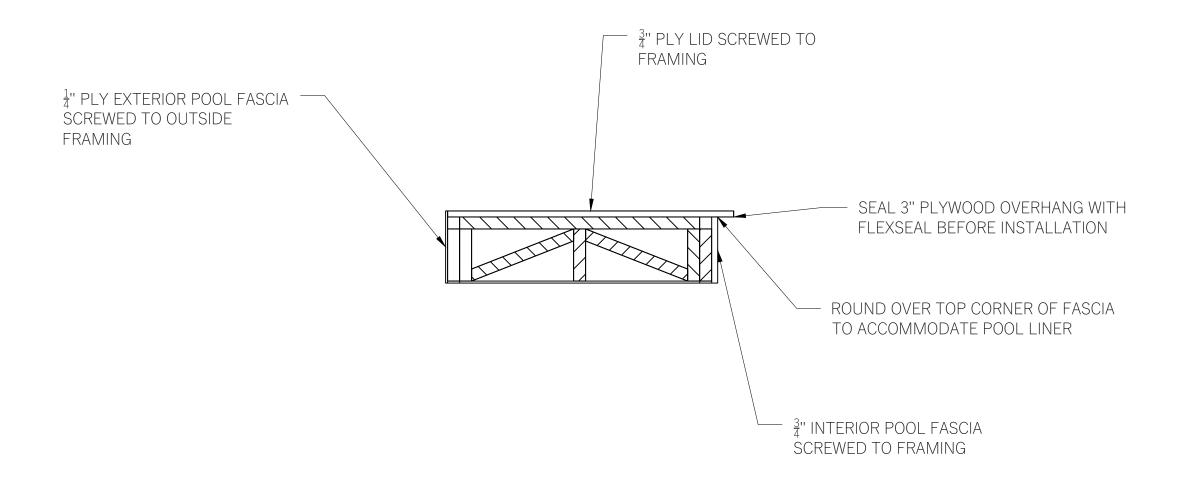

POOL SURROUND LID BREAKUP

0'-0 1/2"=1'-0"

LID WITH 3/4" PLY
FACE INTERIOR WITH 3/4" PLY- CUT TO FIT
- ALIGN SEAMS WITH FRAMING
FACE EXTERIOR WITH 1/4" PLY- CUT TO FIT
-ALIGN SEAMS WITH FRAMING
DS EDGE RECEIVES LED TAPE MOUNT

TYPICAL SECTION 0'-0 1"=1'-0"

| RECITAL HALL                                                 |                              |        |                  |
|--------------------------------------------------------------|------------------------------|--------|------------------|
| SCENES FROM METAMORPHOSES                                    |                              |        |                  |
| POOL SURROUND                                                |                              | - LTD: | - TD: - ADVISOR: |
| -Drawing Type :  ASSEMBLY DRAWING                            |                              |        |                  |
| - DRAWN BY :  M. DONATO                                      | - DRAWING SCALE: 0'-1"=1'-0" |        | - PAGE NUMBER:   |
| - TECHNICAL DIRECTOR: S. MICHAUD - DATE PUBLISHED: 4/24/2020 |                              |        | (1805-02-04)     |