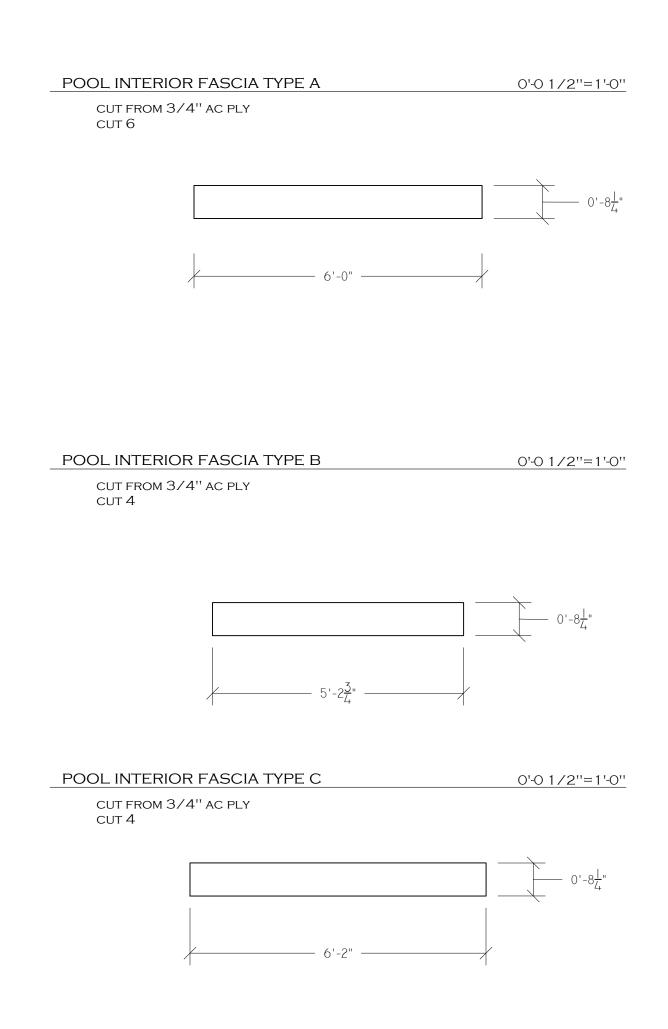

|        |                  |
|--------------------------------------------------------------|------------------------------|--------|------------------|
| SCENES FROM METAMORPHOSES                                    |                              |        |                  |
| POOL SURROUND                                                |                              | - LTD: | - TD: - ADVISOR: |
| -Drawing Type :  ASSEMBLY DRAWING                            |                              |        |                  |
| - DRAWN BY :  M. DONATO                                      | - DRAWING SCALE: 0'-1"=1'-0" |        | - PAGE NUMBER:   |
| - TECHNICAL DIRECTOR: S. MICHAUD - DATE PUBLISHED: 4/24/2020 |                              |        | (1805-02-04)     |