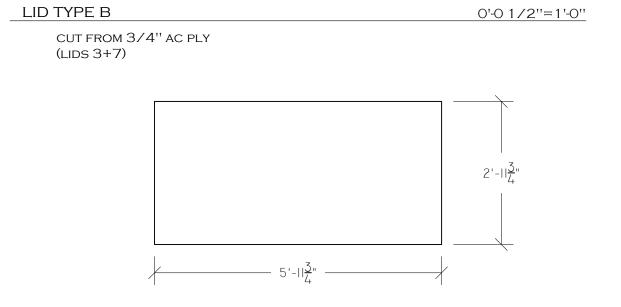

POOL SURROUND LID BREAKUP

0'-0 1/2"=1'-0"

LID WITH 3/4" PLY
FACE INTERIOR WITH 3/4" PLY- CUT TO FIT
- ALIGN SEAMS WITH FRAMING
FACE EXTERIOR WITH 1/4" PLY- CUT TO FIT
-ALIGN SEAMS WITH FRAMING
DS EDGE RECEIVES LED TAPE MOUNT