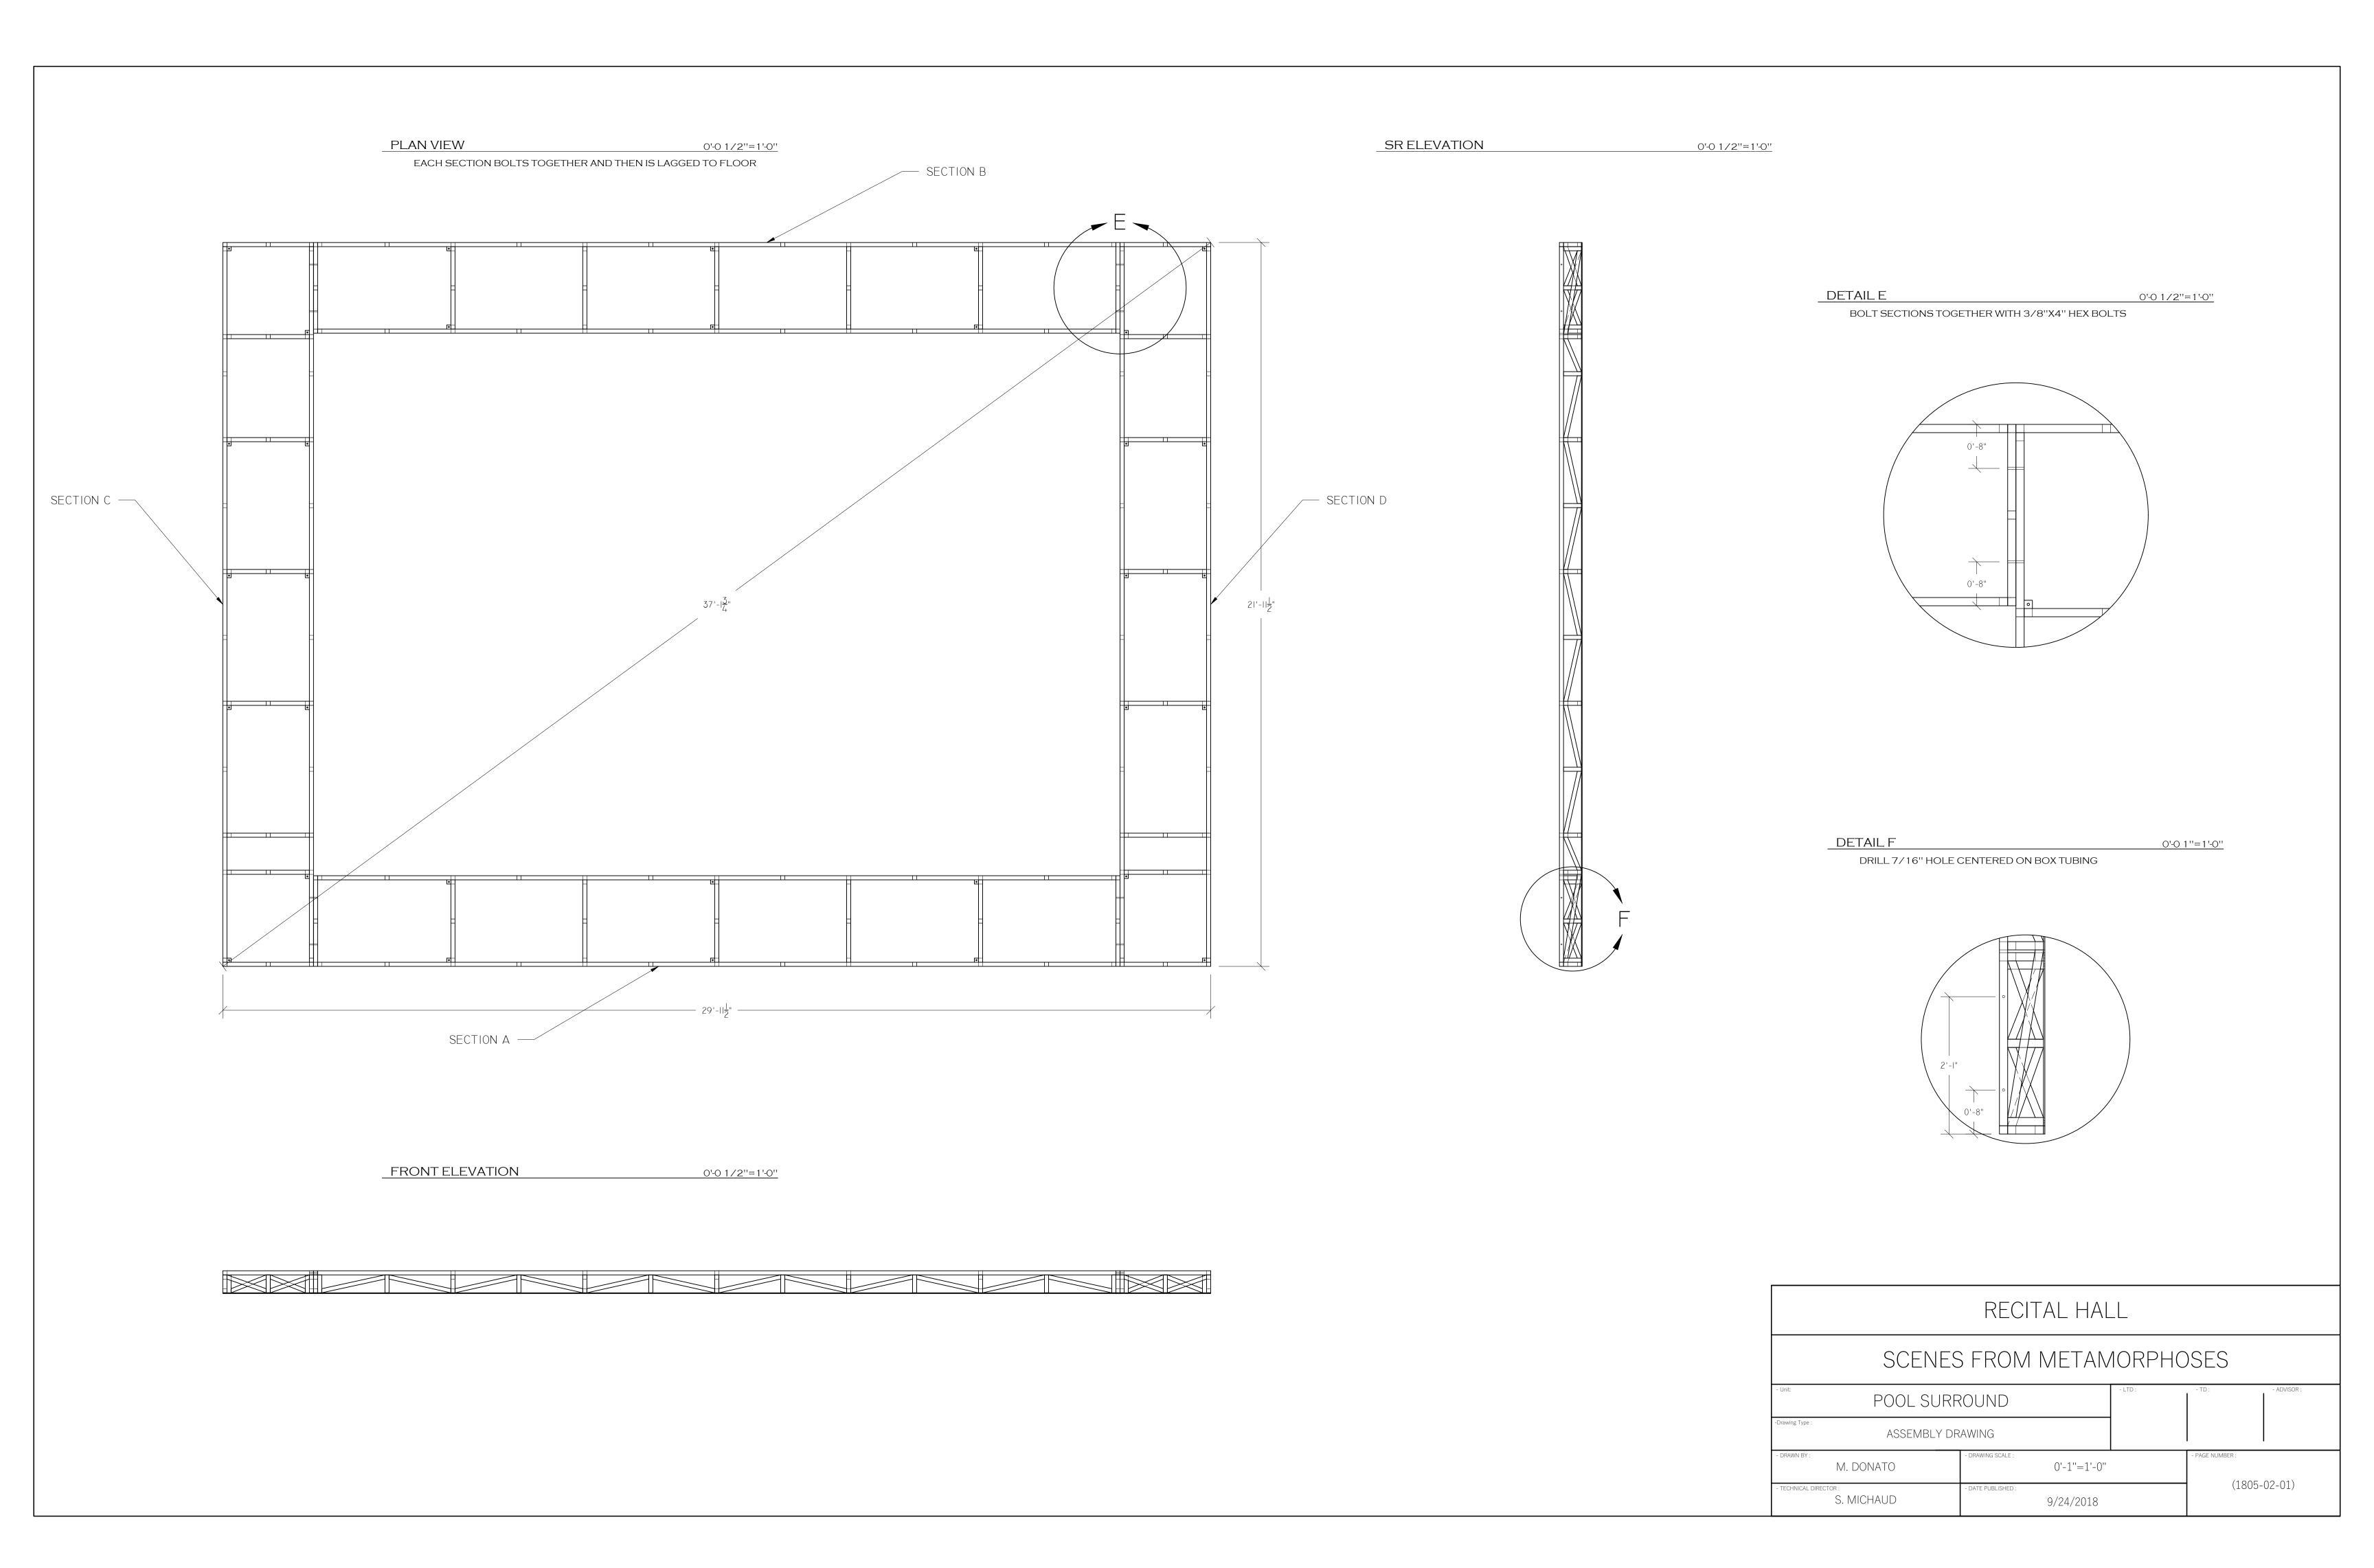

POOL SURROUND LID BREAKUP

0'-0 1/2"=1'-0"

LID WITH 3/4" PLY
FACE INTERIOR WITH 3/4" PLY- CUT TO FIT
- ALIGN SEAMS WITH FRAMING
FACE EXTERIOR WITH 1/4" PLY- CUT TO FIT
-ALIGN SEAMS WITH FRAMING
DS EDGE RECEIVES LED TAPE MOUNT