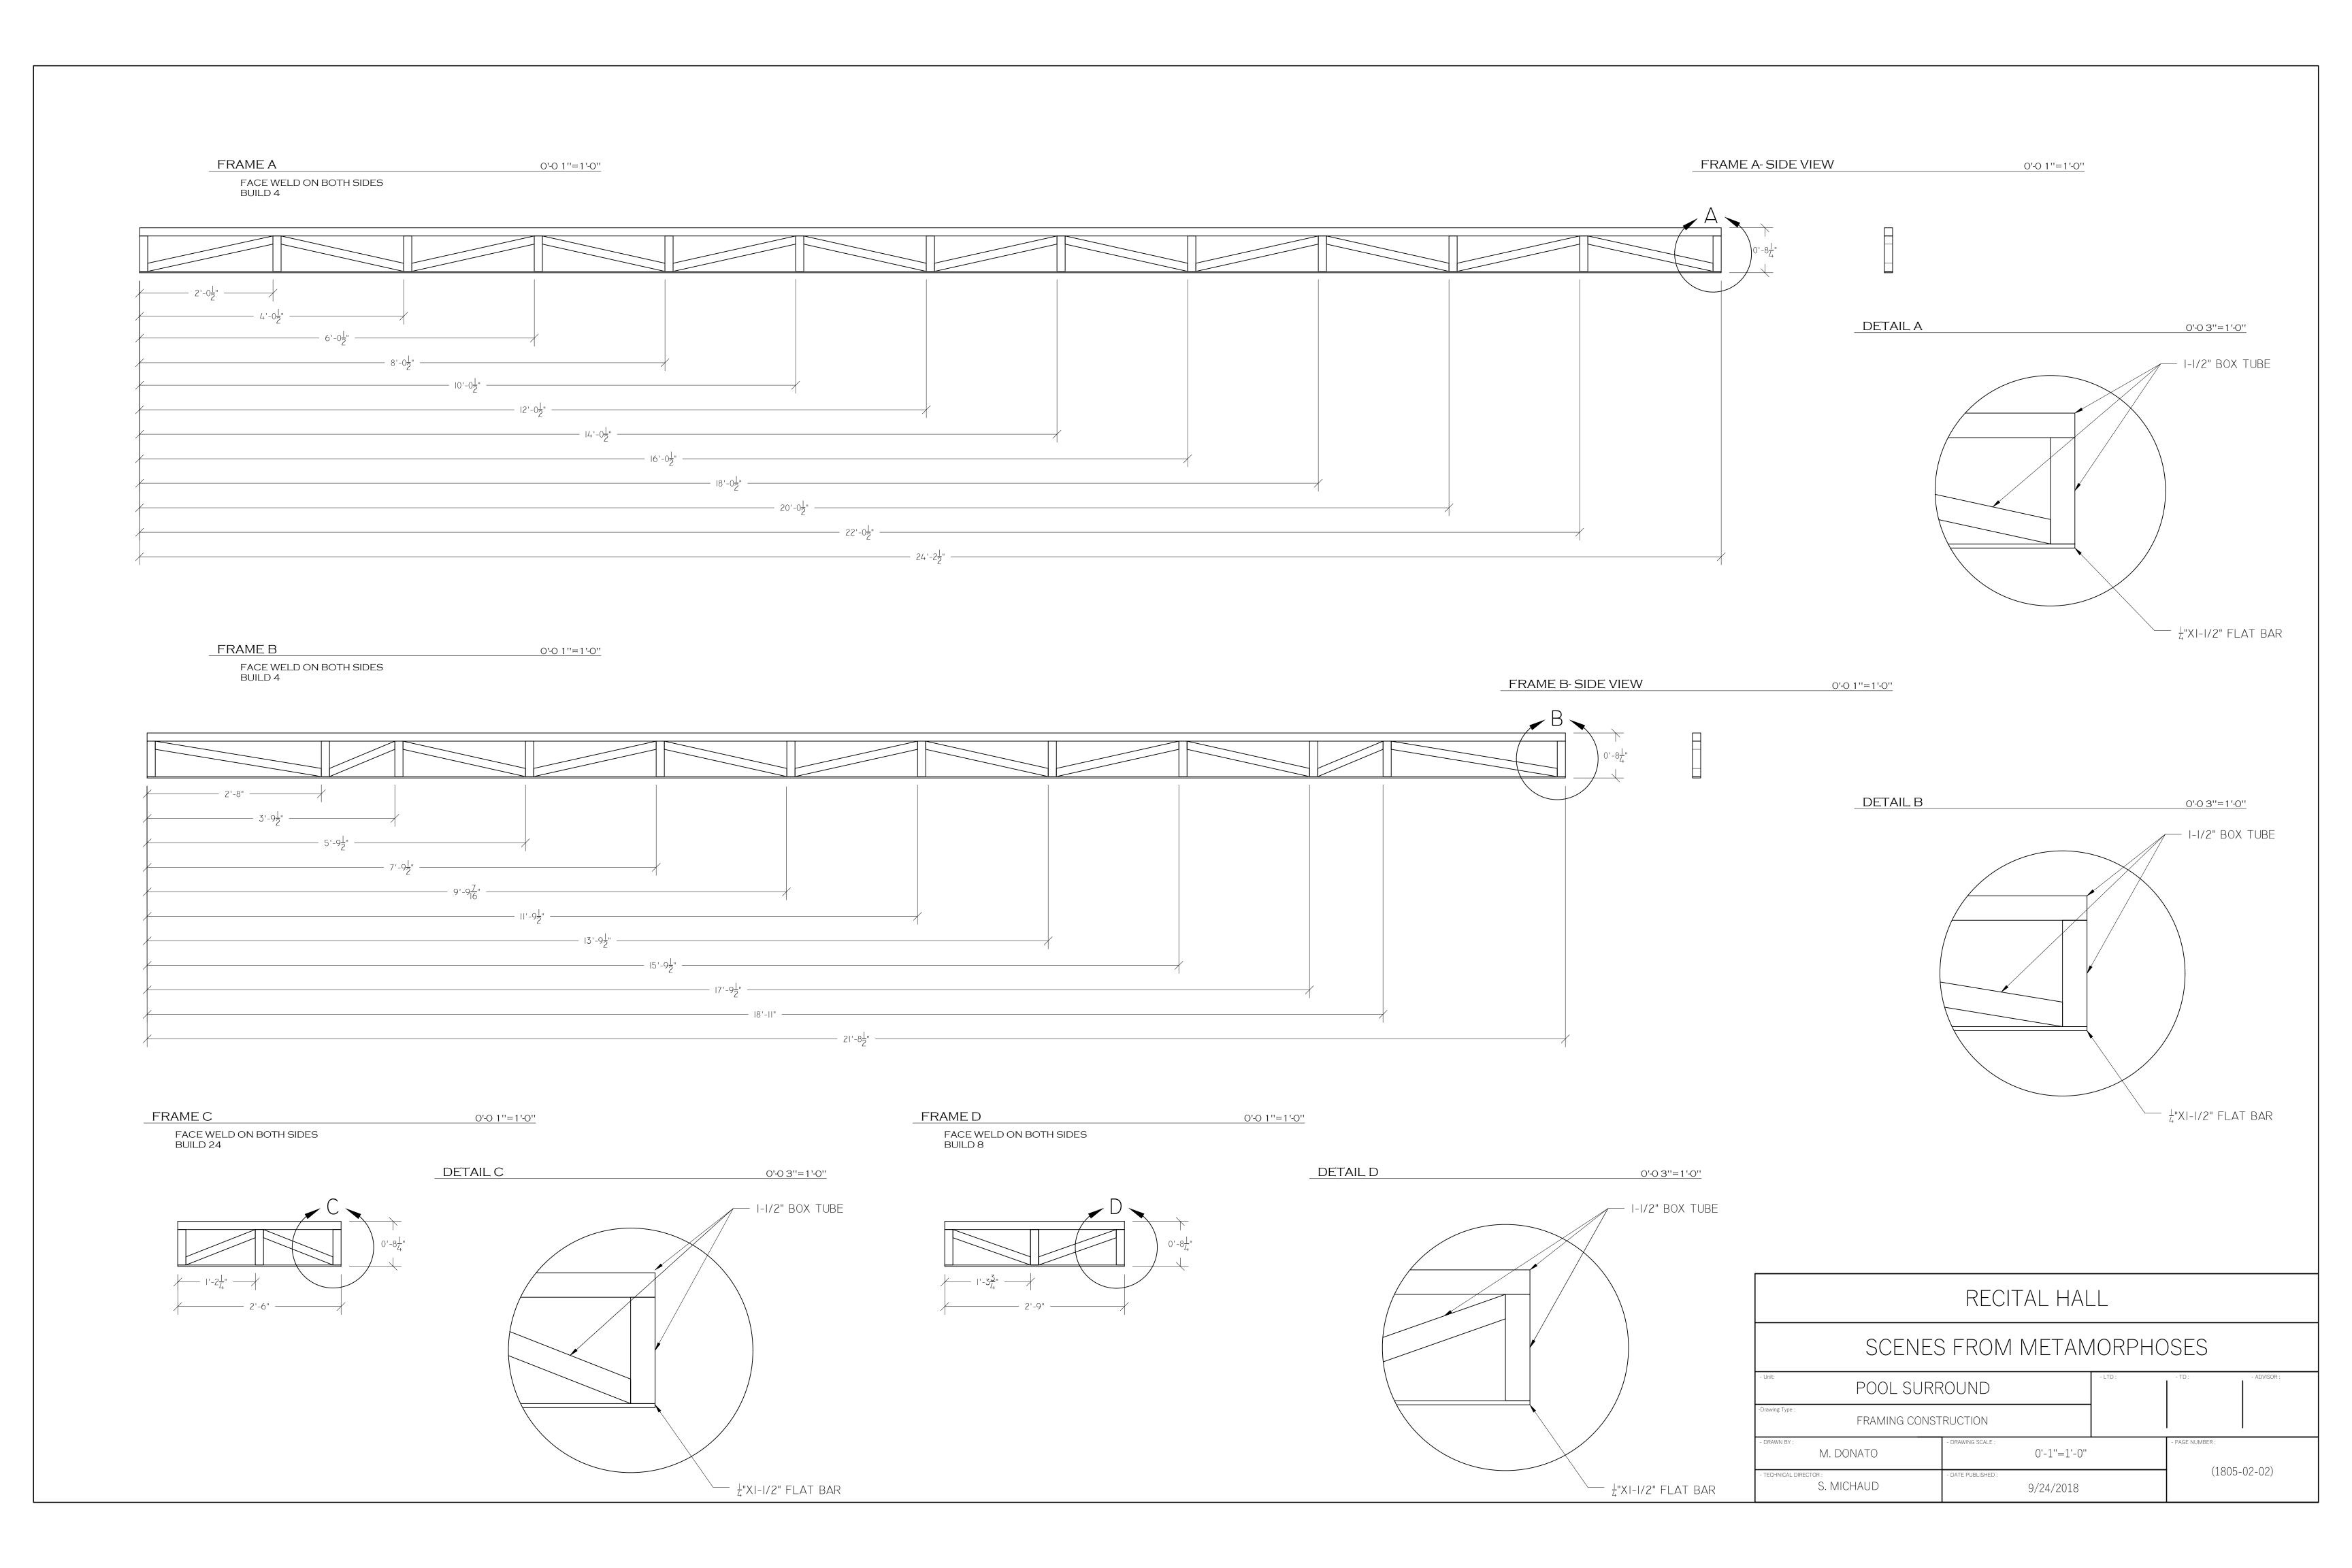

POOL SURROUND LID BREAKUP

0'-0 1/2"=1'-0"

LID WITH 3/4" PLY
FACE INTERIOR WITH 3/4" PLY- CUT TO FIT
- ALIGN SEAMS WITH FRAMING
FACE EXTERIOR WITH 1/4" PLY- CUT TO FIT
-ALIGN SEAMS WITH FRAMING
DS EDGE RECEIVES LED TAPE MOUNT