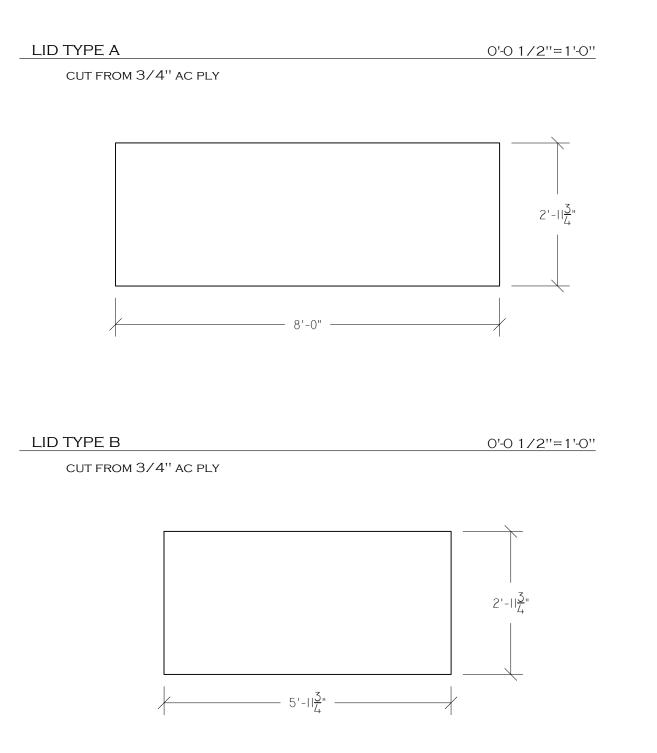

POOL SURROUND LID BREAKUP

0'-0 1/2"=1'-0"

LID WITH 3/4" PLY
FACE INTERIOR WITH 3/4" PLY- CUT TO FIT
- ALIGN SEAMS WITH FRAMING
FACE EXTERIOR WITH 1/4" PLY- CUT TO FIT
-ALIGN SEAMS WITH FRAMING
DS EDGE RECEIVES LED TAPE MOUNT