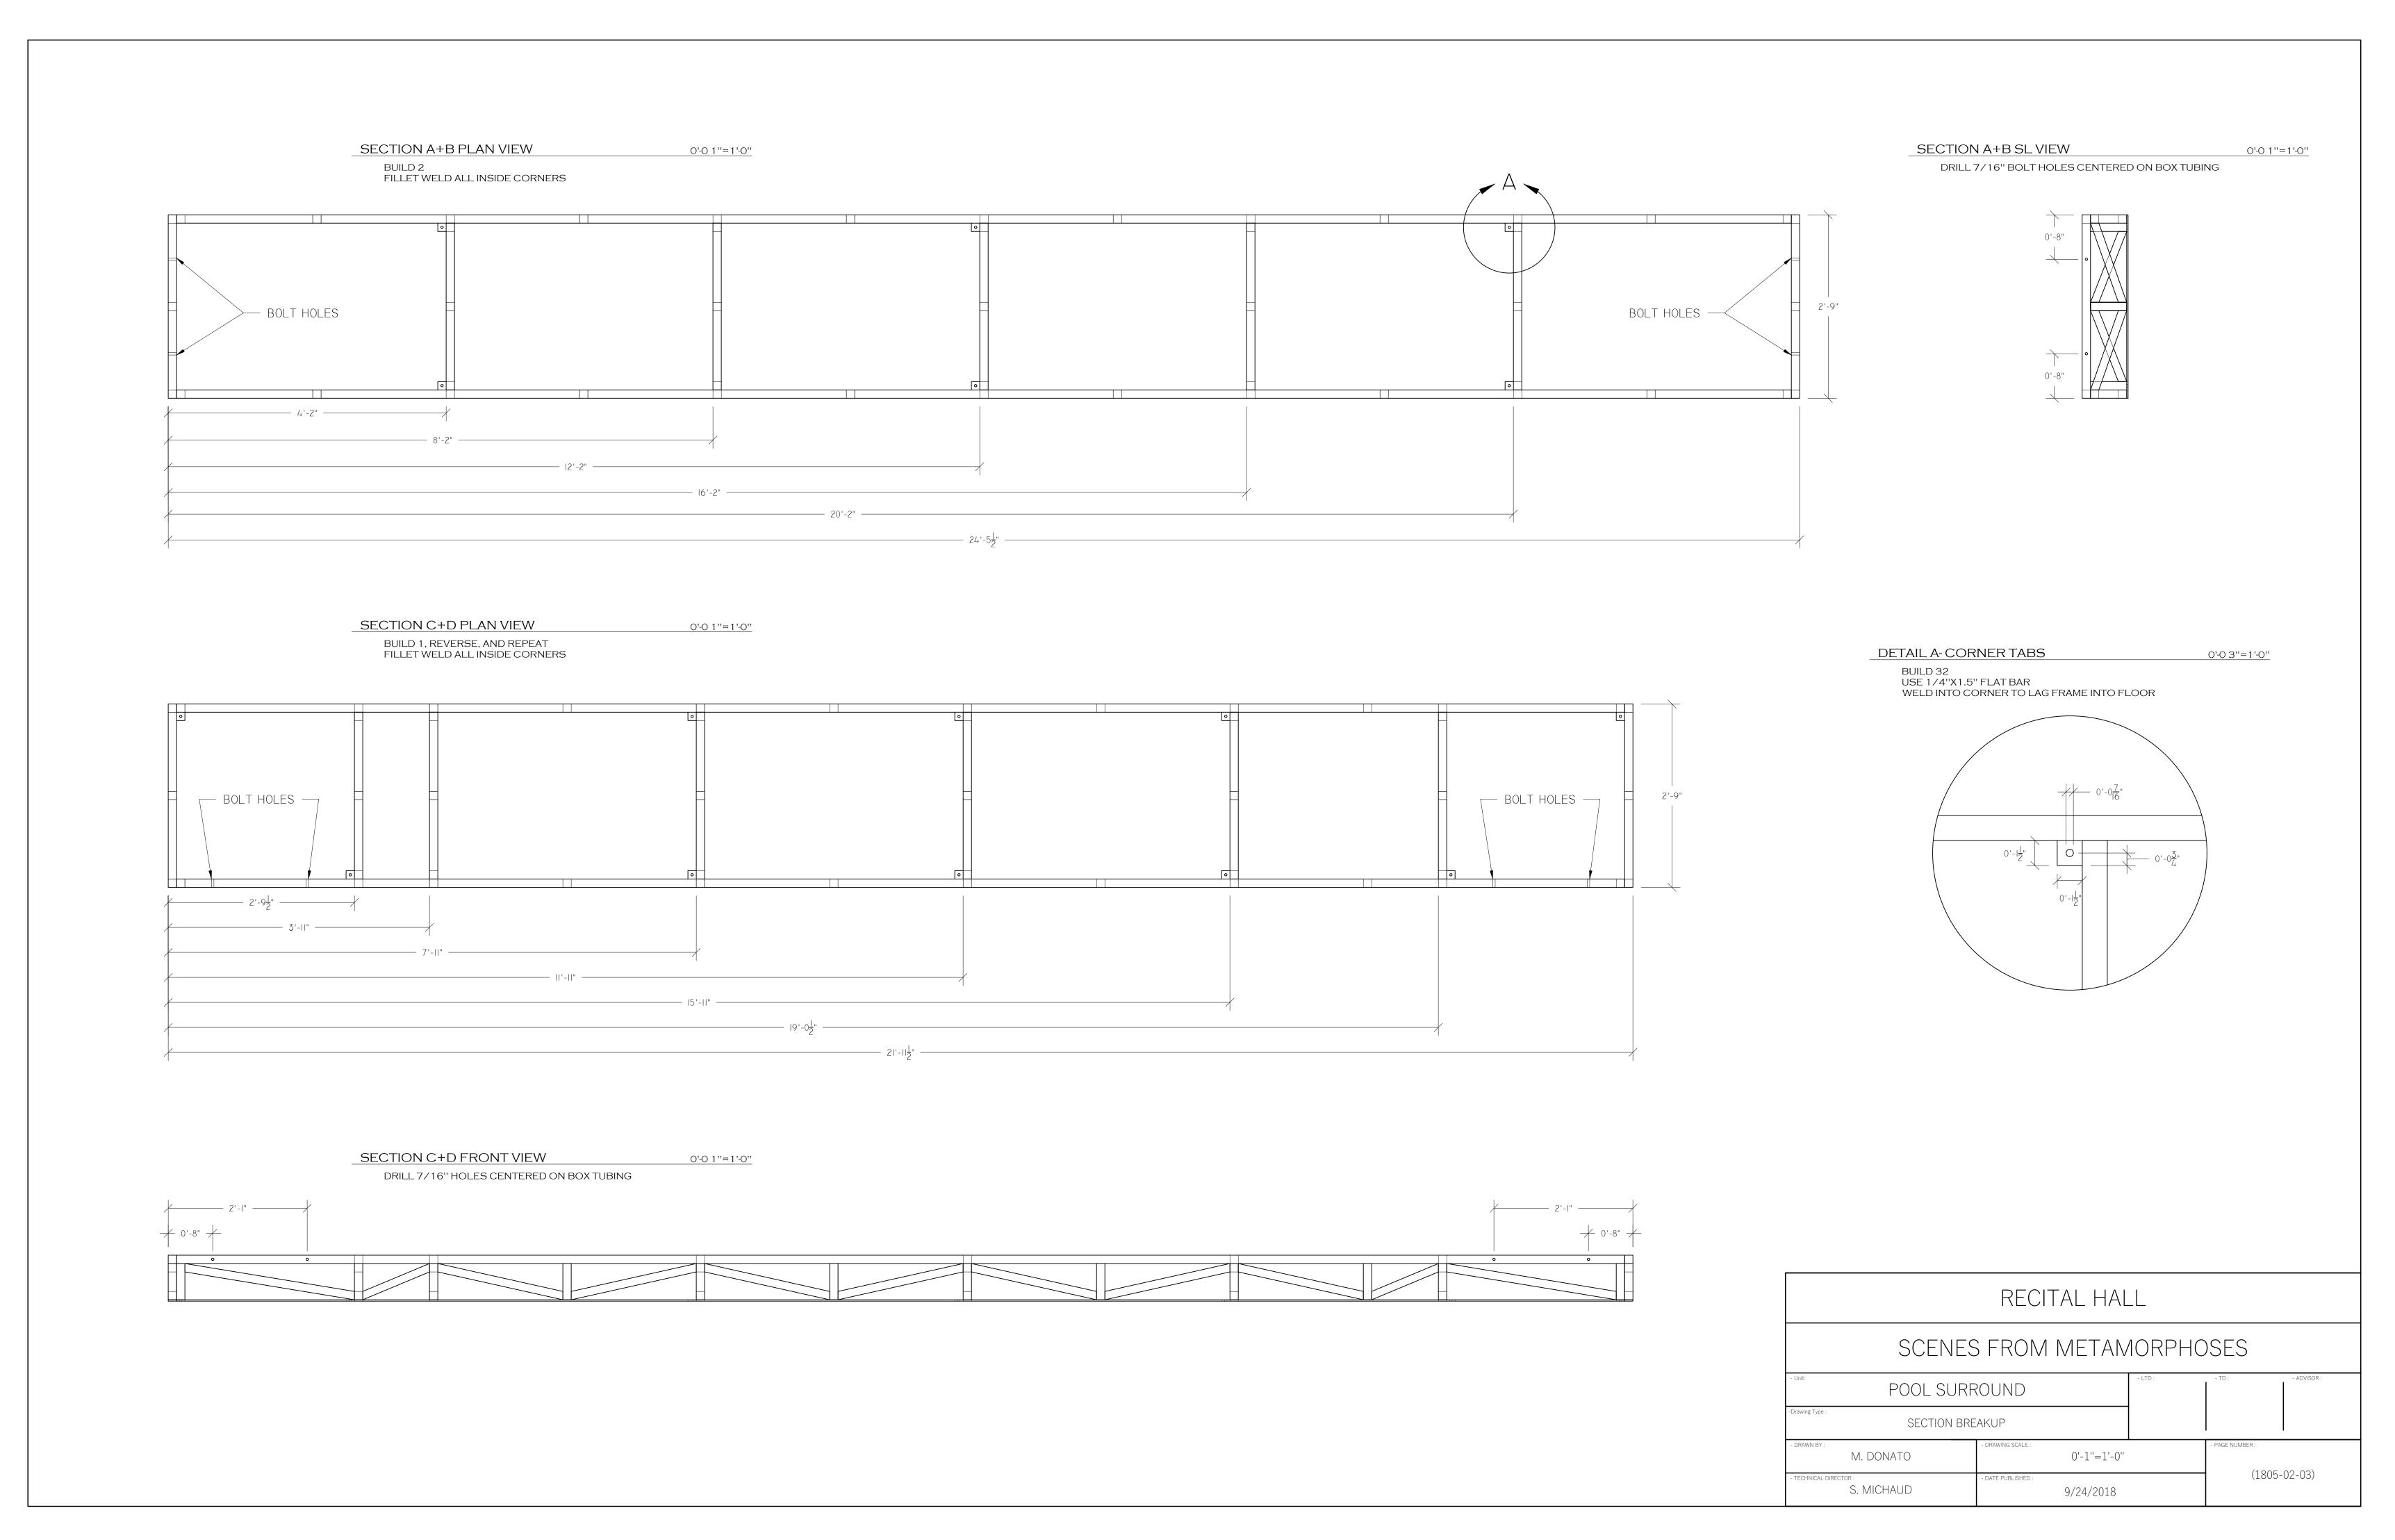

POOL SURROUND LID BREAKUP

0'-0 1/2"=1'-0"

LID WITH 3/4" PLY
FACE INTERIOR WITH 3/4" PLY- CUT TO FIT
- ALIGN SEAMS WITH FRAMING
FACE EXTERIOR WITH 1/4" PLY- CUT TO FIT
-ALIGN SEAMS WITH FRAMING
DS EDGE RECEIVES LED TAPE MOUNT