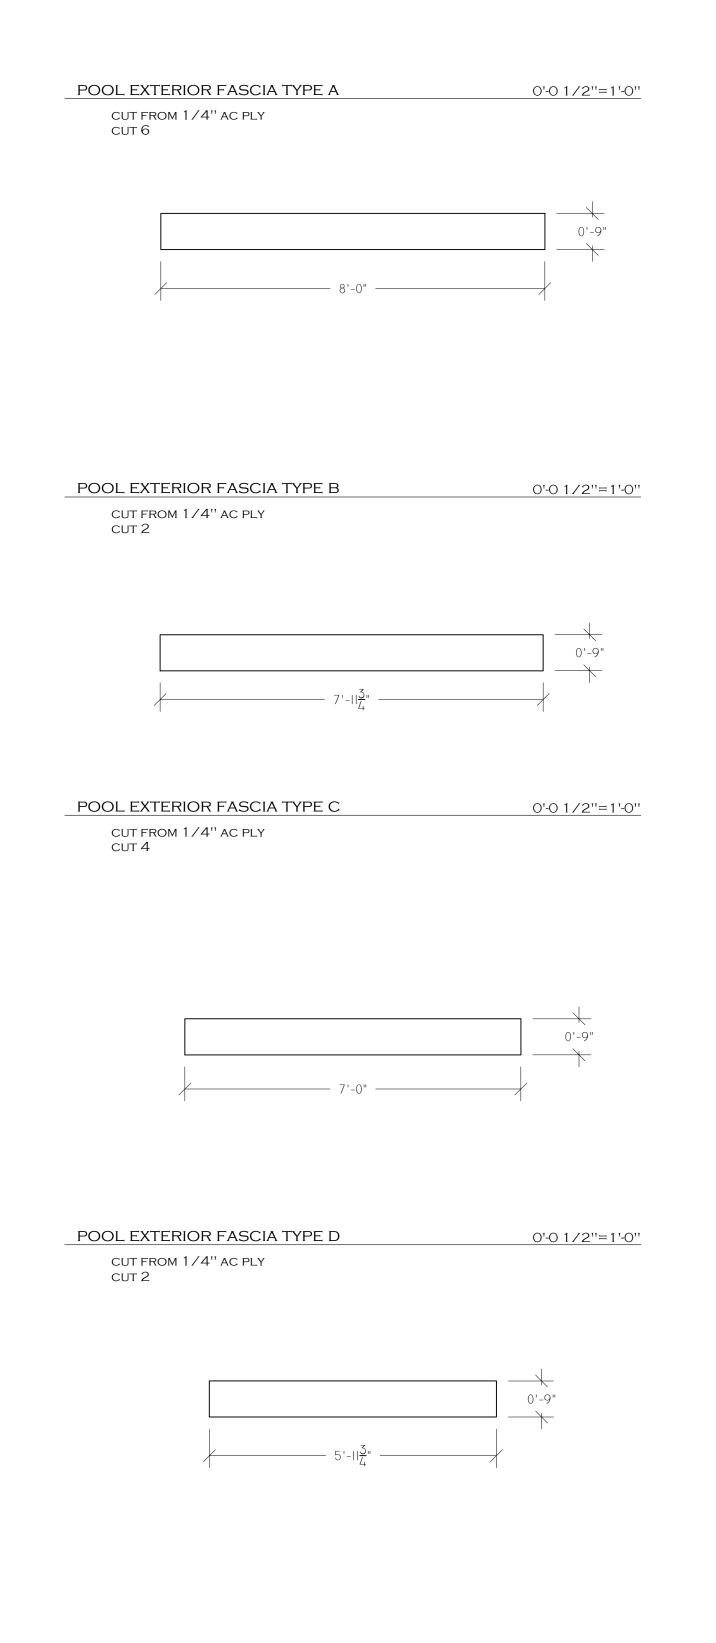

POOL SURROUND LID BREAKUP

0'-0 1/2"=1'-0"

LID WITH 3/4" PLY
FACE INTERIOR WITH 3/4" PLY- CUT TO FIT
- ALIGN SEAMS WITH FRAMING
FACE EXTERIOR WITH 1/4" PLY- CUT TO FIT
-ALIGN SEAMS WITH FRAMING
DS EDGE RECEIVES LED TAPE MOUNT