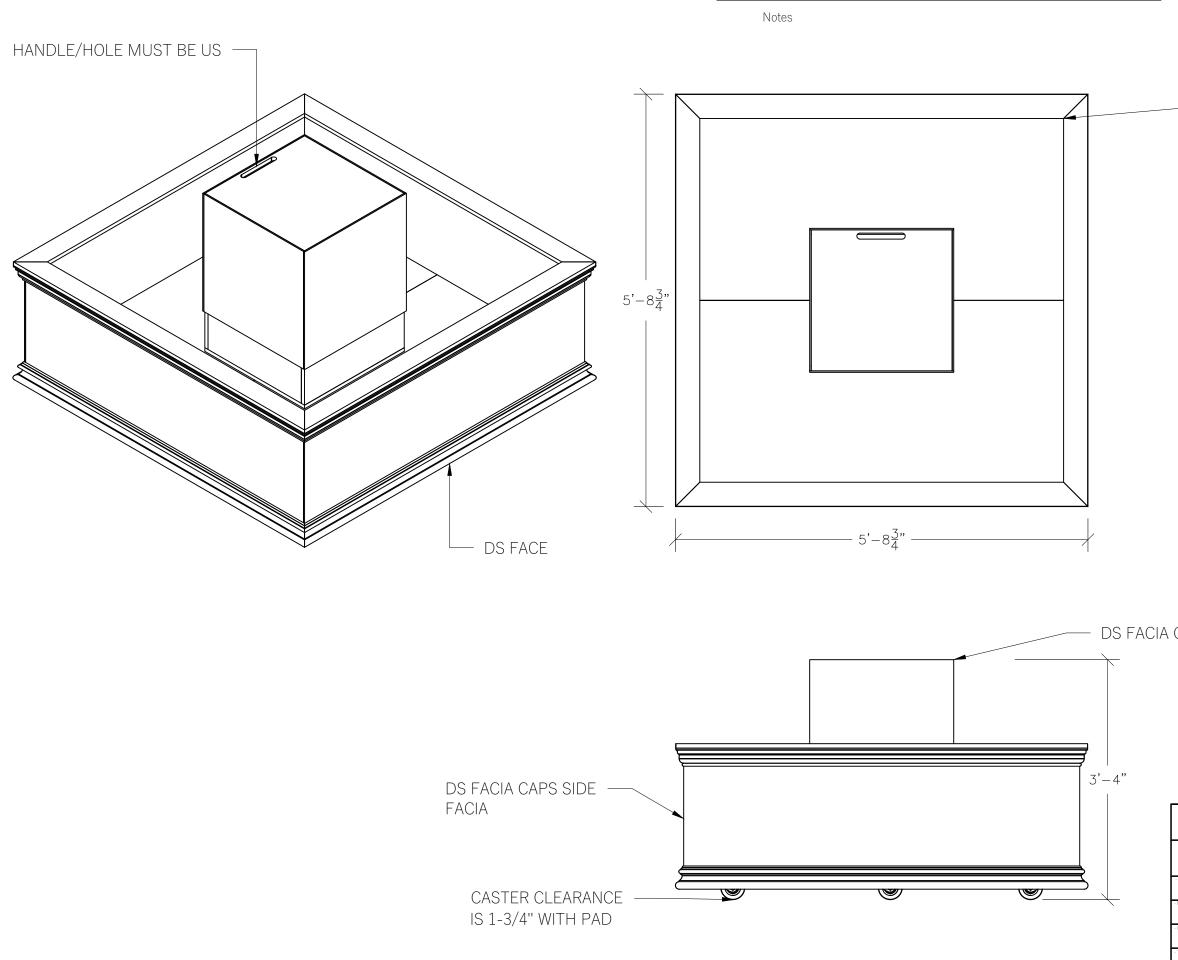

DS FACIA CAPS PEDESTAL LID

0'-0 3/4"=1'-0"

E:\Purchase Portfolio\Opera Fountain\CAD\statue V1.dwg NOISUAA LNADNLS XSADOLNV NV AB DADNDO

TOP "RAILING" OVERHANGS BASIN BY ABOUT AN INCH FOR LX EQUIPMENT