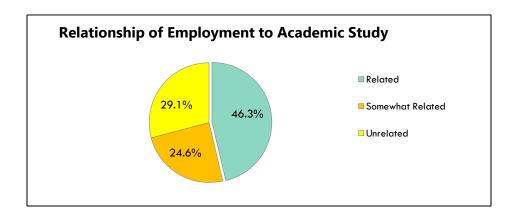

- **92%** of the 2018 graduates are either employed or in graduate school, with **88%** working only and **4%** in graduate school only.
- Nearly 88% of graduates were found with positive career outcome; they are either working, in a post
  graduate internship or fellowship, entrepreneurial or creative pursuits, gap year experience, military, or
  enrolled in graduate school at the time of the survey.
- 13% reportedly are enrolled in graduate or professional school, with 7.8% both employed and in graduate school.
- Of those employed, **84.1%** are employed full or in a part-time capacity including self-employment, performing or freelancing in the arts. **54%** are employed full time, **41%** part time, and **8%** are employed with an unknown classification.
- **61.3% (222)** of the respondents reported that their employment was either **related or somewhat related** to their field of academic study
- **52%** of the graduates found employment before graduation. **12%** were offered employment following a successful internship.
- 71% of these graduates were also found to be employed in a field relevant to their major, representing a <u>significant increase</u> of 26%.
- **68%** of the graduates had at least one internship while at Purchase, increasing by more than **30%**. **71.6%** interned for credit **15%** for pay only and **6.5%** for both credit and pay.
- **69%** of graduates from the School of Arts, **71%** from LAS, and **57.2%** from LSCE completed at least one internship while at Purchase, reported increases in all schools of at least **20%**.
- **67.5%** of the respondents reported that as a result of their academic program, they are better prepared for their careers.
- **67%** of those who agree that their academic program prepared them for their careers, *also used the Career Development Center*.
- **93**% of respondents rate the quality of the Career Center as excellent, very helpful or somewhat helpful. **68**% report that the CDC exceeded or met their expectations.
- Approximately **32%** of those employed found their position through services or resources available at Career Development.
- 75% of Graduates were employed in a full time or part time job while at Purchase.

The career outcome for our graduates this year suggests that **71%** found employment that is either *directly or somewhat related* to their studies or area of interest.