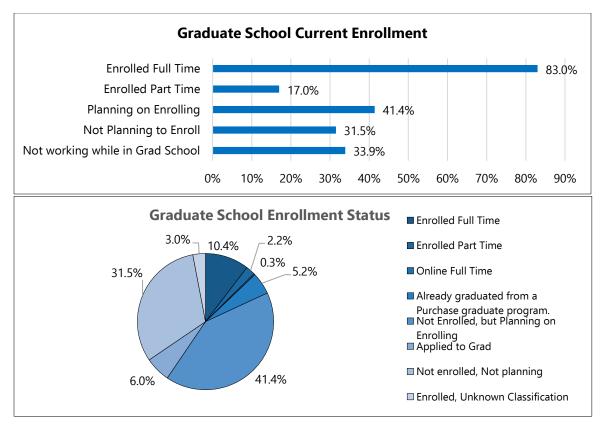

#### **GRADUATE AND PROFESSIONAL SCHOOL ENROLLMENT**

- 1. 13.3% (60) of all respondents were enrolled in graduate or professional school at the time of the survey. Of those enrolled, 83% are enrolled full-time and 17% are enrolled part-time.
- 2. For all enrolled graduate students, 27.1% are *also working full*-time, and 42.4% are also *working part-time*, with graduates needing often to work while in graduate school to support their living and academic expenses.
  - ➤ This year, however, a higher rate of 34% (20% increase) of those in graduate school are *not* working while in school.
  - ➤ 41.4% are planning to enroll in 2-5 years. Of those not enrolled 31.5% are not planning to enroll.