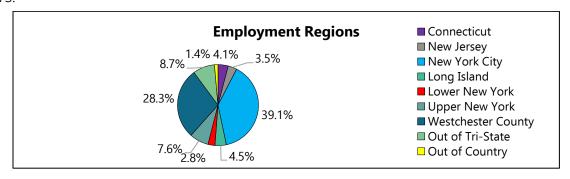

#### VII. LOCATING EMPLOYMENT: How and Where Purchase Graduates Find Jobs

Through individual and group career coaching, job and internship referral, networking with professionals and alumni, and other important career tools and resources, students learn the value of personal self-marketing and artistic branding, along with skill and interest development. The Career Development Center engages in career development programming and initiatives to help prepare students for employment and their future careers. While graduates seek and have found employment opportunities both here and abroad, a majority find their job opportunities generally in the NY metropolitan area, with 91% of graduates reporting their region of employment as within NYS.