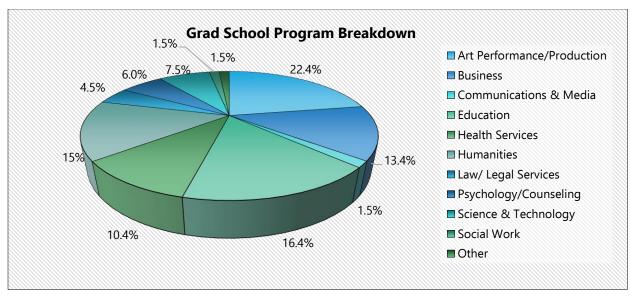

### VIII. GRADUATE PROGRAMS AND ACADEMIC DISCIPLINES

**Art Performance** this year is the 1<sup>st</sup> choice for academic field of study for graduate education at **22.4%** enrolled, next is graduate study in **Education** at **16.4%** followed by **Business** with **15%** enrolled. Psychology/Counseling graduate enrollment was next highest with **13.4%** 