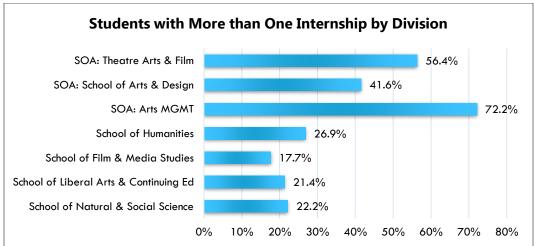

Reported outcome for the graduates as *most active internship participation* were from respondents from Graphic Design **85.7%**, Environmental Studies **100%**, AMG **100%**, New Media **90.9%**, Sociology **86.7%**. Other notable participation from Math/Com Sci **50%**, Literature **50%**, Media Studies **33.3%**, Journalism **93.8%**, Studio Production **60%**, Theater and Performance **59.1%**, Psychology **70.8%**.

Close to **80%** of Purchase grads reported having at least one applied learning experience, while **43%** had more than one experiential learning experience. Students participate in a variety of applied learning venues on and off campus. In addition to their required senior project, most students will elect to gain further career related experience by participating in such high impact activities as internships, teaching assistantships, independent study, study abroad, service learning, and research.