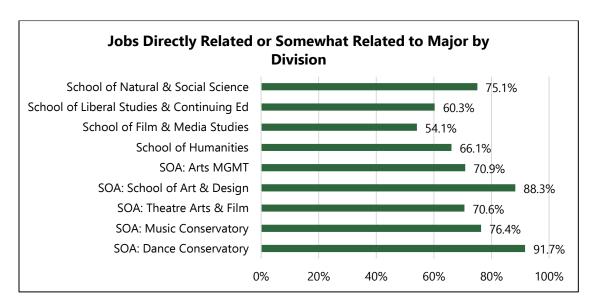

### c. Employment Fields & Relationship to Academic Studies

For many students, post-graduate employment is pursued, whenever possible, in the graduates' field of interest and where opportunities tend to fit their competencies and qualifications.

The career outcome for our graduates this year suggests that **71%** found employment that is either *directly or somewhat related* to their studies or area of interest.

Purchase graduates working in many diverse industries also hold a wide variety of *occupational titles and positions*. The graph below represents the broad career field where they are employed and the relevant type of job/occupation condensed into career fields organized by School or Conservatory.