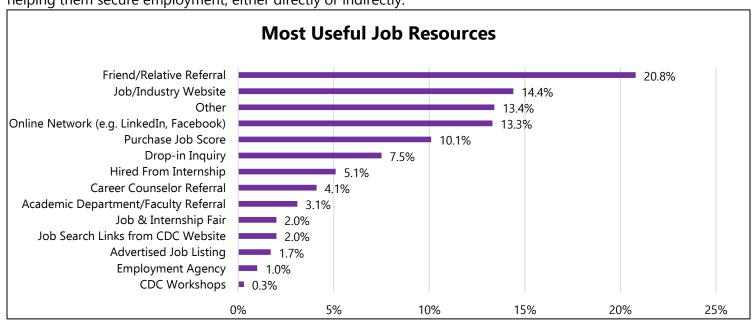

### a. Finding Jobs: Career Development Center Usage

**53%** of the Class of 2018 reported they already had a job offer by graduation. **30%**, attribute their employment search strategy as one available or recommended through the Career Development programs and services as helping them secure employment, either directly or indirectly.