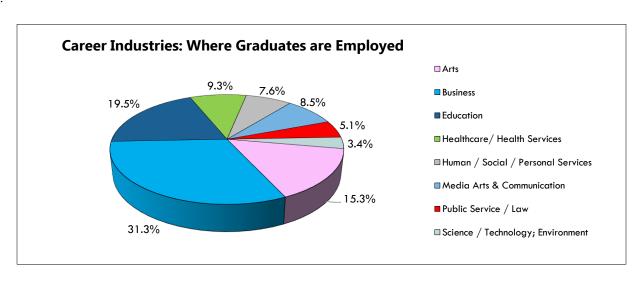

V. Career Fields & Industries: Where Purchase Grads are Employed

The broad industries where the graduates most commonly locate initial postgraduate employment are grouped below.

Employment by industry is condensed as to where their jobs have been located including in businesses 31.3%, including those finding opportunities creative areas (marketing, social media, event planning, hotel and hospitality,

etc.) Purchase graduates also found work in the Arts with 15.3% working in related fields. Media & Communications industry at 13.6%, Education is the next most common industry where students are finding jobs at 19.5%. 9.5% are working in Health Care, and 9.3% in Public Service/Law followed by Science/Tech at 3.4% and Human Services 7.6% grads found work. These represent the industry where the grad is employed rather than the specific occupational title, which may be more relevant to their chose careers or majors.