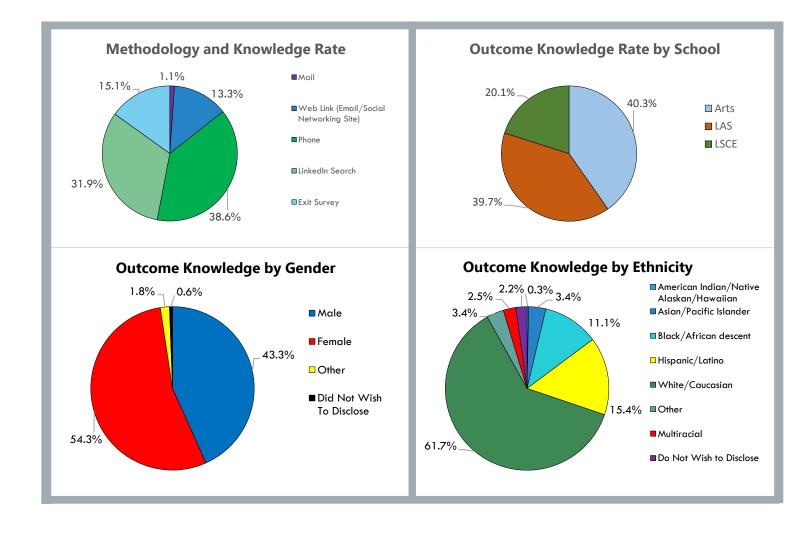

### II. METHODOLOGY AND KNOWLEDGE RATE

Career outcome data was secured from **661** out of **1027** graduates for the **Class of 2018.** This included summer, winter, and spring graduates. In accordance with the national graduate survey protocol and guidelines by the National Association of Colleges and Employers (NACE) for *First Destination Surveys*, the CDC initiated data collection utilizing a more widely accepted range of graduate data research methods to strengthen our ability to provide a more complete picture of post graduate employment. Career outcome data secured represents an overall knowledge rate\* of **64%.** Outcome data is collected through multiple methods for data collection including phone survey interviews, mailed surveys, web survey, LinkedIn and other social media sourcing, faculty outreach email, and employer and parental reporting, where appropriate. This year Survey Monkey was utilized resulting in a significant increase via mobile response rate.

(\*Knowledge Rate: Describes the percentages of graduates for which the institution has reasonable and verifiable information concerning the grads post graduate career activities.)

Throughout the data analysis, all questions that were not answered by respondents or "missing values" were omitted and not included in the calculations. *As a result, the number of responses varies depending on the question asked.* 