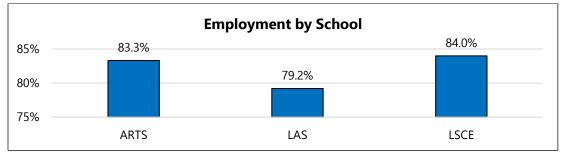

### a. Employment Status

This year's survey data showed **92%** of the 2018 Purchase graduates having positive career outcome encompassing full-time or part-time employment (including those self-employed, performing, creative arts freelancing, serving in the military, or gap year service) or current enrollment in graduate school. **84%** of the respondents were found to be working at the time of the survey, with **54%** full time, **41%** part time, and **5%** of graduates are employed in some capacity though the classification is unknown. **18.6** % of the part time employment includes students from the SOA. Of those SOA grads reportedly self-employed part time, **51%** also reported to have a secondary job to help support themselves while launching their careers. **2.3%** were self-employed full time (decrease), and **1.2%** were self-employed part-time. Of the grads who reported to be self-employed full time, **76.9%** are from the School of the Arts while **15.4%** are from LAS.