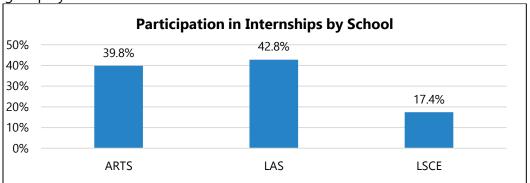

- **92%** of the 2018 graduates are either employed or in graduate school, with **88%** working only and **4%** in graduate school only.
- Nearly 88% of graduates were found with positive career outcome; they are either working, in a post
  graduate internship or fellowship, entrepreneurial or creative pursuits, gap year experience, military, or
  enrolled in graduate school at the time of the survey.
- 13% reportedly are enrolled in graduate or professional school, with 7.8% both employed and in graduate school.
- Of those employed, **84.1%** are employed full or in a part-time capacity including self-employment, performing or freelancing in the arts. **54%** are employed full time, **41%** part time, and **8%** are employed with an unknown classification.
- **61.3% (222)** of the respondents reported that their employment was either **related or somewhat related** to their field of academic study
- **52%** of the graduates found employment before graduation. **12%** were offered employment following a successful internship.
- 71% of these graduates were also found to be employed in a field relevant to their major, representing a <u>significant increase</u> of 26%.
- **68%** of the graduates had at least one internship while at Purchase, increasing by more than **30%**. **71.6%** interned for credit **15%** for pay only and **6.5%** for both credit and pay.
- **69%** of graduates from the School of Arts, **71%** from LAS, and **57.2%** from LSCE completed at least one internship while at Purchase, reported increases in all schools of at least **20%**.
- **67.5%** of the respondents reported that as a result of their academic program, they are better prepared for their careers.
- **67%** of those who agree that their academic program prepared them for their careers, *also used the Career Development Center*.
- **93**% of respondents rate the quality of the Career Center as excellent, very helpful or somewhat helpful. **68**% report that the CDC exceeded or met their expectations.
- Approximately **32%** of those employed found their position through services or resources available at Career Development.
- 75% of Graduates were employed in a full time or part time job while at Purchase.

### b. Applied Learning: Internship Participation

Internships and other forms of applied learning can play an important role in a Purchase College graduates career readiness and job market preparation. According to the national research, graduates who interned at one or more organizations are more likely to develop job related skills and personal qualities that can prepare them for employment. (2018 NACE Internship & Co-op Survey). **68%** of graduates participated in at least one internship. Furthermore, those who reported having at least one or more internship while at Purchase were also found to be employed at higher rates after graduation **(89%)**, once again supporting the validity of one's internship experience and other applied learning for strengthening a graduates prospects for employment. A positive outcome of internships though not assured, may be an offer of employment. This year, **5%** of grads accepted job offers as a result of their internships while **7%** of the employers also serving as internship sites, reported making employment offers to their interns.