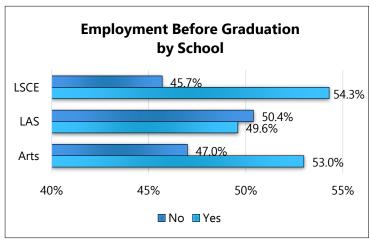

- **92%** of the 2018 graduates are either employed or in graduate school, with **88%** working only and **4%** in graduate school only.
- Nearly 88% of graduates were found with positive career outcome; they are either working, in a post
  graduate internship or fellowship, entrepreneurial or creative pursuits, gap year experience, military, or
  enrolled in graduate school at the time of the survey.
- 13% reportedly are enrolled in graduate or professional school, with 7.8% both employed and in graduate school.
- Of those employed, **84.1%** are employed full or in a part-time capacity including self-employment, performing or freelancing in the arts. **54%** are employed full time, **41%** part time, and **8%** are employed with an unknown classification.
- **61.3% (222)** of the respondents reported that their employment was either **related or somewhat related** to their field of academic study
- **52%** of the graduates found employment before graduation. **12%** were offered employment following a successful internship.
- 71% of these graduates were also found to be employed in a field relevant to their major, representing a <u>significant increase</u> of 26%.
- **68%** of the graduates had at least one internship while at Purchase, increasing by more than **30%**. **71.6%** interned for credit **15%** for pay only and **6.5%** for both credit and pay.
- **69%** of graduates from the School of Arts, **71%** from LAS, and **57.2%** from LSCE completed at least one internship while at Purchase, reported increases in all schools of at least **20%**.
- **67.5%** of the respondents reported that as a result of their academic program, they are better prepared for their careers.
- **67%** of those who agree that their academic program prepared them for their careers, *also used the Career Development Center*.
- **93**% of respondents rate the quality of the Career Center as excellent, very helpful or somewhat helpful. **68**% report that the CDC exceeded or met their expectations.
- Approximately **32%** of those employed found their position through services or resources available at Career Development.
- 75% of Graduates were employed in a full time or part time job while at Purchase.