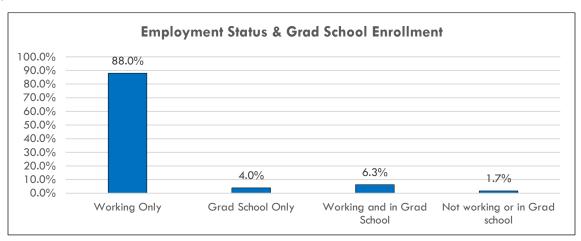

- **92%** of the 2018 graduates are either employed or in graduate school, with **88%** working only and **4%** in graduate school only.
- Nearly 88% of graduates were found with positive career outcome; they are either working, in a post
  graduate internship or fellowship, entrepreneurial or creative pursuits, gap year experience, military, or
  enrolled in graduate school at the time of the survey.
- 13% reportedly are enrolled in graduate or professional school, with 7.8% both employed and in graduate school.
- Of those employed, **84.1%** are employed full or in a part-time capacity including self-employment, performing or freelancing in the arts. **54%** are employed full time, **41%** part time, and **8%** are employed with an unknown classification.
- **61.3% (222)** of the respondents reported that their employment was either **related or somewhat related** to their field of academic study
- **52%** of the graduates found employment before graduation. **12%** were offered employment following a successful internship.
- 71% of these graduates were also found to be employed in a field relevant to their major, representing a <u>significant increase</u> of 26%.
- **68%** of the graduates had at least one internship while at Purchase, increasing by more than **30%**. **71.6%** interned for credit **15%** for pay only and **6.5%** for both credit and pay.
- **69%** of graduates from the School of Arts, **71%** from LAS, and **57.2%** from LSCE completed at least one internship while at Purchase, reported increases in all schools of at least **20%**.
- **67.5%** of the respondents reported that as a result of their academic program, they are better prepared for their careers.
- **67%** of those who agree that their academic program prepared them for their careers, *also used the Career Development Center*.
- **93**% of respondents rate the quality of the Career Center as excellent, very helpful or somewhat helpful. **68**% report that the CDC exceeded or met their expectations.
- Approximately **32%** of those employed found their position through services or resources available at Career Development.
- 75% of Graduates were employed in a full time or part time job while at Purchase.

#### **GRADUATE AND PROFESSIONAL SCHOOL ENROLLMENT**

- 1. 13.3% (60) of all respondents were enrolled in graduate or professional school at the time of the survey. Of those enrolled, 83% are enrolled full-time and 17% are enrolled part-time.
- 2. For all enrolled graduate students, 27.1% are *also working full*-time, and 42.4% are also *working part-time*, with graduates needing often to work while in graduate school to support their living and academic expenses.
  - ➤ This year, however, a higher rate of 34% (20% increase) of those in graduate school are *not* working while in school.
  - ➤ 41.4% are planning to enroll in 2-5 years. Of those not enrolled 31.5% are not planning to enroll.