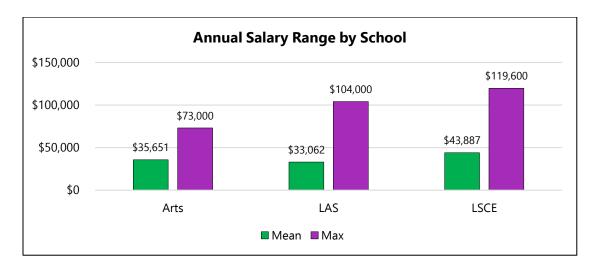

#### VI. SALARIES

Those reporting salary who are also performing, freelancing or working in a part time or consultancy capacity are not counted in the FTE annual salary averages. Only 30% of Purchase graduates reported their actual annual full time salary, with industries included and averaged. The *mean* or *average* salary for those reporting by major this year is slightly above the national average for full-time employment, at approximately \$40,000, with the national average for liberal arts majors \$39,172 (NACE 2018 Salary Survey). Salary levels may vary significantly year to year with various range fluctuations reported for certain industries and entry level positions. The average reported salary by graduates in the School of the Arts at Purchase was \$35,136 while the national average for visual and performing arts is \$37,006.