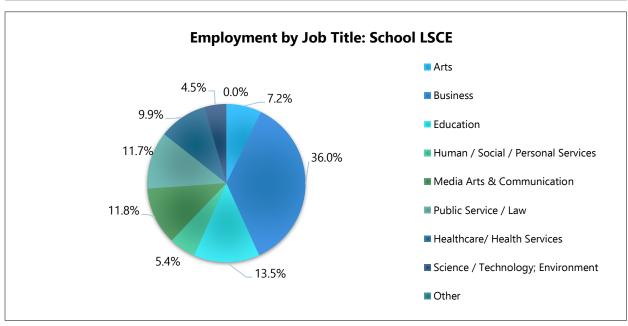

V. Career Fields & Industries: Where Purchase Grads are Employed

The broad industries where the graduates most commonly locate initial postgraduate employment are grouped below.

Employment by industry is condensed as to where their jobs have been located including in businesses 31.3%, including those finding opportunities creative areas (marketing, social media, event planning, hotel and hospitality,

etc.) Purchase graduates also found work in the Arts with 15.3% working in related fields. Media & Communications industry at 13.6%, Education is the next most common industry where students are finding jobs at 19.5%. 9.5% are working in Health Care, and 9.3% in Public Service/Law followed by Science/Tech at 3.4% and Human Services 7.6% grads found work. These represent the industry where the grad is employed rather than the specific occupational title, which may be more relevant to their chose careers or majors.

Purchase graduates working in many diverse industries also hold a wide variety of *occupational titles and positions*. The graph below represents the broad career field where they are employed and the relevant type of job/occupation condensed into career fields organized by School or Conservatory.