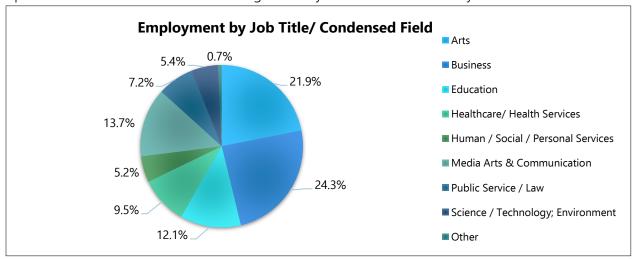

Purchase graduates working in many diverse industries also hold a wide variety of *occupational titles and positions*. The graph below represents the broad career field where they are employed and the relevant type of job/occupation condensed into career fields organized by School or Conservatory.