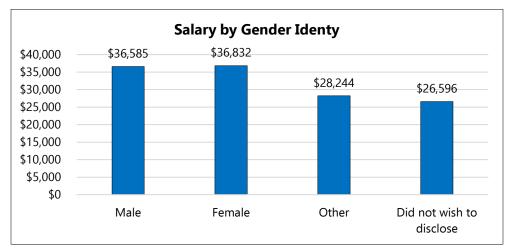

a. Average Salary by Gender: This year, those identifying as female reported a slightly higher average salary *over* those identifying as male, however slight, this demonstrates positive movement. While salary varies by industry and occupational title, reported pay inequity is consistently apparent among genders. This year, there does *not*, *however*, appear to be a clear link to the salary inequity with career field/industry nor does it appear a result of higher compensation expected per specific job titles. 41.7% of those identifying as male respondents reported their annual salaries, while 55% of those who identified as female respondents reported their annual salaries. The Career Development Center continues to offer salary negotiation training in partnership with AAUW (American Association of University Women) for students while providing information and resources on salary equity in discussions with prospective employers.