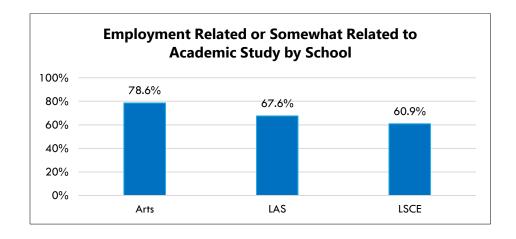

- **92%** of the 2018 graduates are either employed or in graduate school, with **88%** working only and **4%** in graduate school only.
- Nearly 88% of graduates were found with positive career outcome; they are either working, in a post
  graduate internship or fellowship, entrepreneurial or creative pursuits, gap year experience, military, or
  enrolled in graduate school at the time of the survey.
- 13% reportedly are enrolled in graduate or professional school, with 7.8% both employed and in graduate school.
- Of those employed, **84.1%** are employed full or in a part-time capacity including self-employment, performing or freelancing in the arts. **54%** are employed full time, **41%** part time, and **8%** are employed with an unknown classification.
- **61.3% (222)** of the respondents reported that their employment was either **related or somewhat related** to their field of academic study
- **52%** of the graduates found employment before graduation. **12%** were offered employment following a successful internship.
- 71% of these graduates were also found to be employed in a field relevant to their major, representing a <u>significant increase</u> of 26%.
- **68%** of the graduates had at least one internship while at Purchase, increasing by more than **30%**. **71.6%** interned for credit **15%** for pay only and **6.5%** for both credit and pay.
- **69%** of graduates from the School of Arts, **71%** from LAS, and **57.2%** from LSCE completed at least one internship while at Purchase, reported increases in all schools of at least **20%**.
- **67.5%** of the respondents reported that as a result of their academic program, they are better prepared for their careers.
- **67%** of those who agree that their academic program prepared them for their careers, *also used the Career Development Center*.
- **93**% of respondents rate the quality of the Career Center as excellent, very helpful or somewhat helpful. **68**% report that the CDC exceeded or met their expectations.
- Approximately **32%** of those employed found their position through services or resources available at Career Development.
- 75% of Graduates were employed in a full time or part time job while at Purchase.

The career outcome for our graduates this year suggests that **71%** found employment that is either *directly or somewhat related* to their studies or area of interest.

### IV. CAREER CHOICES: Employment as related to Major

- **a.** <u>Academic Program Preparation and Careers:</u> A robust **67.2%** of the respondents reported that as a result of their academic program, they felt better prepared for their careers. **30.4%** strongly agree with this statement and **36.8%** agree.
  - > 73% of Arts graduates either strongly agree or agree
  - > 70% of LAS graduates strongly agree or agree
  - > **52%** of **LSCE** students either strongly agree or agree that they were prepared for their careers as a result of their academic programs.