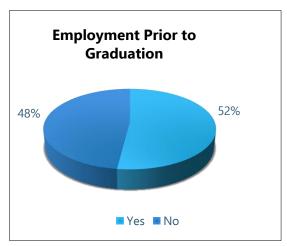

- **92%** of the 2018 graduates are either employed or in graduate school, with **88%** working only and **4%** in graduate school only.
- Nearly 88% of graduates were found with positive career outcome; they are either working, in a post
  graduate internship or fellowship, entrepreneurial or creative pursuits, gap year experience, military, or
  enrolled in graduate school at the time of the survey.
- 13% reportedly are enrolled in graduate or professional school, with 7.8% both employed and in graduate school.
- Of those employed, **84.1%** are employed full or in a part-time capacity including self-employment, performing or freelancing in the arts. **54%** are employed full time, **41%** part time, and **8%** are employed with an unknown classification.
- **61.3% (222)** of the respondents reported that their employment was either **related or somewhat related** to their field of academic study
- **52%** of the graduates found employment before graduation. **12%** were offered employment following a successful internship.
- 71% of these graduates were also found to be employed in a field relevant to their major, representing a <u>significant increase</u> of 26%.
- **68%** of the graduates had at least one internship while at Purchase, increasing by more than **30%**. **71.6%** interned for credit **15%** for pay only and **6.5%** for both credit and pay.
- **69%** of graduates from the School of Arts, **71%** from LAS, and **57.2%** from LSCE completed at least one internship while at Purchase, reported increases in all schools of at least **20%**.
- **67.5%** of the respondents reported that as a result of their academic program, they are better prepared for their careers.
- **67%** of those who agree that their academic program prepared them for their careers, *also used the Career Development Center*.
- **93**% of respondents rate the quality of the Career Center as excellent, very helpful or somewhat helpful. **68**% report that the CDC exceeded or met their expectations.
- Approximately **32%** of those employed found their position through services or resources available at Career Development.
- 75% of Graduates were employed in a full time or part time job while at Purchase.

### a. Finding Jobs: Career Development Center Usage

**53%** of the Class of 2018 reported they already had a job offer by graduation. **30%**, attribute their employment search strategy as one available or recommended through the Career Development programs and services as helping them secure employment, either directly or indirectly.