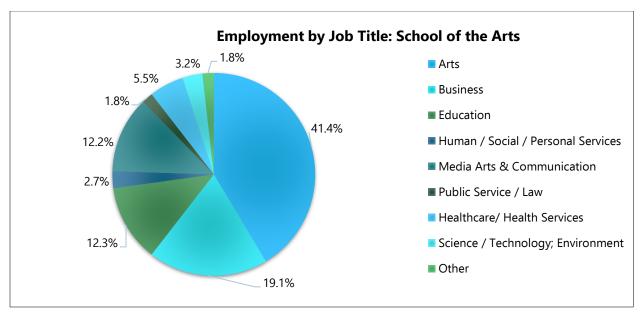

Purchase graduates working in many diverse industries also hold a wide variety of *occupational titles and positions*. The graph below represents the broad career field where they are employed and the relevant type of job/occupation condensed into career fields organized by School or Conservatory.