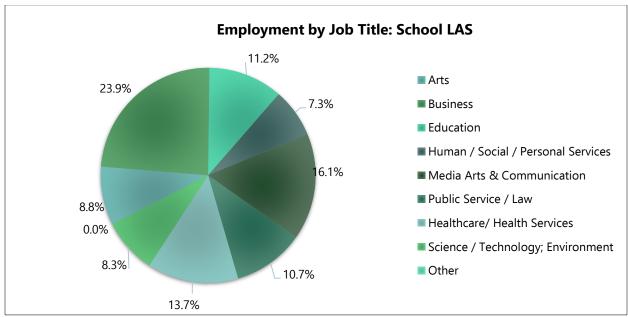

V. Career Fields & Industries: Where Purchase Grads are Employed

The broad industries where the graduates most commonly locate initial postgraduate employment are grouped below.

Employment by industry is condensed as to where their jobs have been located including in businesses 31.3%, including those finding opportunities creative areas (marketing, social media, event planning, hotel and hospitality,

etc.) Purchase graduates also found work in the Arts with 15.3% working in related fields. Media & Communications industry at 13.6%, Education is the next most common industry where students are finding jobs at 19.5%. 9.5% are working in Health Care, and 9.3% in Public Service/Law followed by Science/Tech at 3.4% and Human Services 7.6% grads found work. These represent the industry where the grad is employed rather than the specific occupational title, which may be more relevant to their chose careers or majors.

Purchase graduates working in many diverse industries also hold a wide variety of *occupational titles and positions*. The graph below represents the broad career field where they are employed and the relevant type of job/occupation condensed into career fields organized by School or Conservatory.