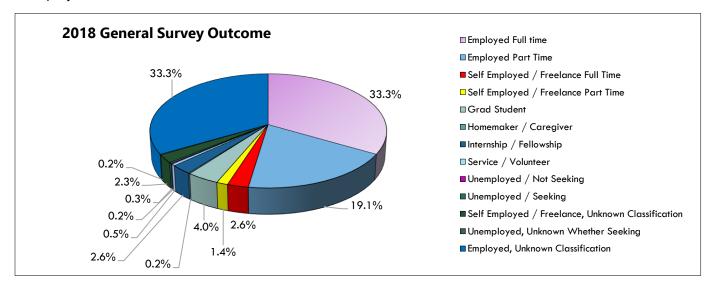

- **92%** of the 2018 graduates are either employed or in graduate school, with **88%** working only and **4%** in graduate school only.
- Nearly 88% of graduates were found with positive career outcome; they are either working, in a post
  graduate internship or fellowship, entrepreneurial or creative pursuits, gap year experience, military, or
  enrolled in graduate school at the time of the survey.
- 13% reportedly are enrolled in graduate or professional school, with 7.8% both employed and in graduate school.
- Of those employed, **84.1%** are employed full or in a part-time capacity including self-employment, performing or freelancing in the arts. **54%** are employed full time, **41%** part time, and **8%** are employed with an unknown classification.
- **61.3% (222)** of the respondents reported that their employment was either **related or somewhat related** to their field of academic study
- **52%** of the graduates found employment before graduation. **12%** were offered employment following a successful internship.
- 71% of these graduates were also found to be employed in a field relevant to their major, representing a <u>significant increase</u> of 26%.
- **68%** of the graduates had at least one internship while at Purchase, increasing by more than **30%**. **71.6%** interned for credit **15%** for pay only and **6.5%** for both credit and pay.
- **69%** of graduates from the School of Arts, **71%** from LAS, and **57.2%** from LSCE completed at least one internship while at Purchase, reported increases in all schools of at least **20%**.
- **67.5%** of the respondents reported that as a result of their academic program, they are better prepared for their careers.
- **67%** of those who agree that their academic program prepared them for their careers, *also used the Career Development Center*.
- **93**% of respondents rate the quality of the Career Center as excellent, very helpful or somewhat helpful. **68**% report that the CDC exceeded or met their expectations.
- Approximately **32%** of those employed found their position through services or resources available at Career Development.
- 75% of Graduates were employed in a full time or part time job while at Purchase.

### a. Employment Status

This year's survey data showed **92%** of the 2018 Purchase graduates having positive career outcome encompassing full-time or part-time employment (including those self-employed, performing, creative arts freelancing, serving in the military, or gap year service) or current enrollment in graduate school. **84%** of the respondents were found to be working at the time of the survey, with **54%** full time, **41%** part time, and **5%** of graduates are employed in some capacity though the classification is unknown. **18.6** % of the part time employment includes students from the SOA. Of those SOA grads reportedly self-employed part time, **51%** also reported to have a secondary job to help support themselves while launching their careers. **2.3%** were self-employed full time (decrease), and **1.2%** were self-employed part-time. Of the grads who reported to be self-employed full time, **76.9%** are from the School of the Arts while **15.4%** are from LAS.