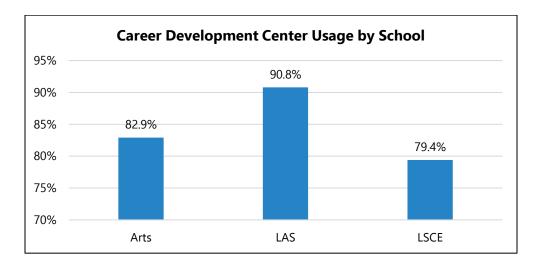

- **92%** of the 2018 graduates are either employed or in graduate school, with **88%** working only and **4%** in graduate school only.
- Nearly 88% of graduates were found with positive career outcome; they are either working, in a post
  graduate internship or fellowship, entrepreneurial or creative pursuits, gap year experience, military, or
  enrolled in graduate school at the time of the survey.
- 13% reportedly are enrolled in graduate or professional school, with 7.8% both employed and in graduate school.
- Of those employed, **84.1%** are employed full or in a part-time capacity including self-employment, performing or freelancing in the arts. **54%** are employed full time, **41%** part time, and **8%** are employed with an unknown classification.
- **61.3% (222)** of the respondents reported that their employment was either **related or somewhat related** to their field of academic study
- **52%** of the graduates found employment before graduation. **12%** were offered employment following a successful internship.
- 71% of these graduates were also found to be employed in a field relevant to their major, representing a <u>significant increase</u> of 26%.
- **68%** of the graduates had at least one internship while at Purchase, increasing by more than **30%**. **71.6%** interned for credit **15%** for pay only and **6.5%** for both credit and pay.
- **69%** of graduates from the School of Arts, **71%** from LAS, and **57.2%** from LSCE completed at least one internship while at Purchase, reported increases in all schools of at least **20%**.
- **67.5%** of the respondents reported that as a result of their academic program, they are better prepared for their careers.
- **67%** of those who agree that their academic program prepared them for their careers, *also used the Career Development Center*.
- **93**% of respondents rate the quality of the Career Center as excellent, very helpful or somewhat helpful. **68**% report that the CDC exceeded or met their expectations.
- Approximately **32%** of those employed found their position through services or resources available at Career Development.
- 75% of Graduates were employed in a full time or part time job while at Purchase.

### a. Finding Jobs: Career Development Center Usage

**53%** of the Class of 2018 reported they already had a job offer by graduation. **30%**, attribute their employment search strategy as one available or recommended through the Career Development programs and services as helping them secure employment, either directly or indirectly.