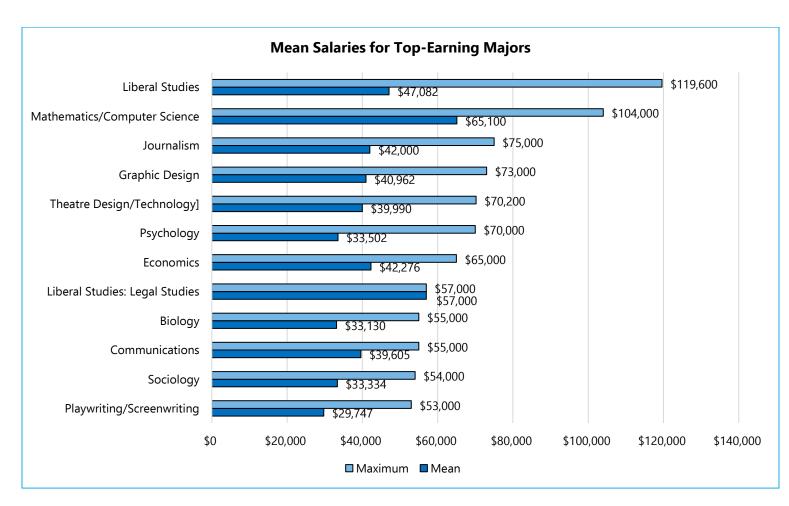

#### VI. SALARIES

Those reporting salary who are also performing, freelancing or working in a part time or consultancy capacity are not counted in the FTE annual salary averages. Only 30% of Purchase graduates reported their actual annual full time salary, with industries included and averaged. The *mean* or *average* salary for those reporting by major this year is slightly above the national average for full-time employment, at approximately \$40,000, with the national average for liberal arts majors \$39,172 (NACE 2018 Salary Survey). Salary levels may vary significantly year to year with various range fluctuations reported for certain industries and entry level positions. The average reported salary by graduates in the School of the Arts at Purchase was \$35,136 while the national average for visual and performing arts is \$37,006.