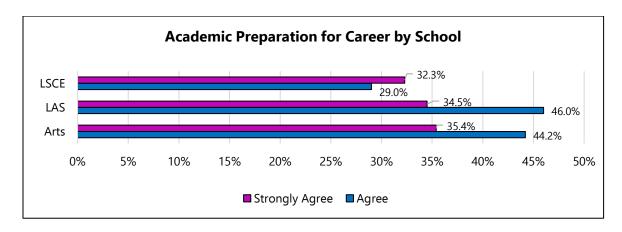

### IV. CAREER CHOICES: Employment as related to Major

- **a.** <u>Academic Program Preparation and Careers:</u> A robust **67.2%** of the respondents reported that as a result of their academic program, they felt better prepared for their careers. **30.4%** strongly agree with this statement and **36.8%** agree.
  - > 73% of Arts graduates either strongly agree or agree
  - > 70% of LAS graduates strongly agree or agree
  - > **52%** of **LSCE** students either strongly agree or agree that they were prepared for their careers as a result of their academic programs.