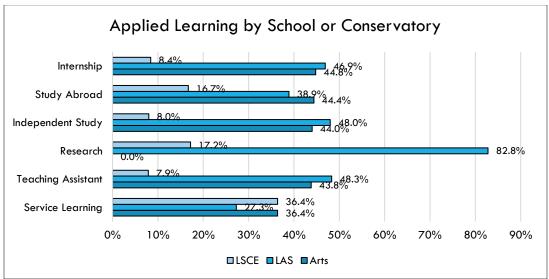

Purchase graduates working in many diverse industries also hold a wide variety of *occupational titles and positions*. The graph below represents the broad career field where they are employed and the relevant type of job/occupation condensed into career fields organized by School or Conservatory.

### b. Applied Learning: Internship Participation

Internships and other forms of applied learning can play an important role in a Purchase College graduates career readiness and job market preparation. According to the national research, graduates who interned at one or more organizations are more likely to develop job related skills and personal qualities that can prepare them for employment. (2018 NACE Internship & Co-op Survey). **68%** of graduates participated in at least one internship. Furthermore, those who reported having at least one or more internship while at Purchase were also found to be employed at higher rates after graduation **(89%)**, once again supporting the validity of one's internship experience and other applied learning for strengthening a graduates prospects for employment. A positive outcome of internships though not assured, may be an offer of employment. This year, **5%** of grads accepted job offers as a result of their internships while **7%** of the employers also serving as internship sites, reported making employment offers to their interns.