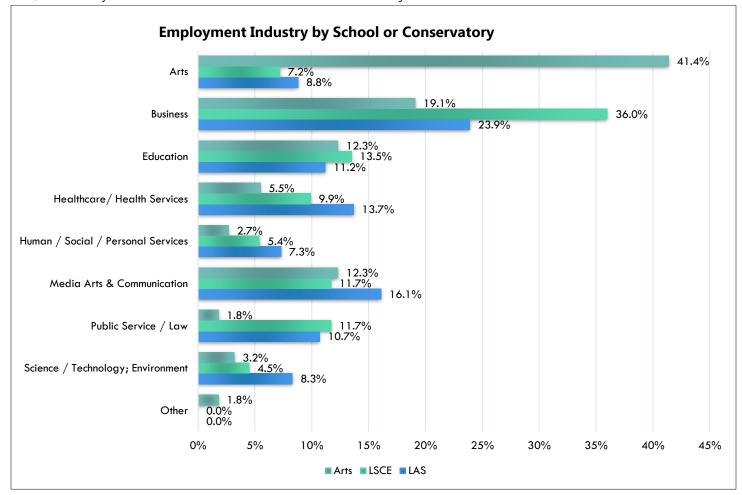

Purchase graduates working in many diverse industries also hold a wide variety of *occupational titles and positions*. The graph below represents the broad career field where they are employed and the relevant type of job/occupation condensed into career fields organized by School or Conservatory.