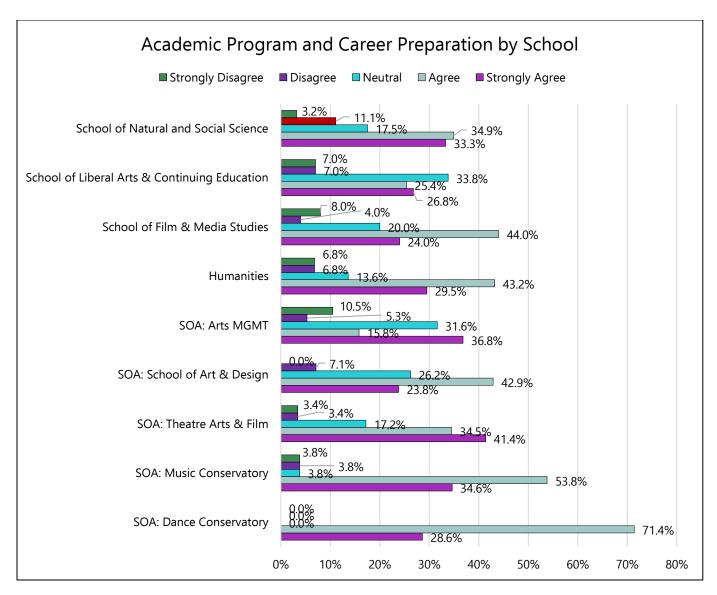

### IV. CAREER CHOICES: Employment as related to Major

- **a.** <u>Academic Program Preparation and Careers:</u> A robust **67.2%** of the respondents reported that as a result of their academic program, they felt better prepared for their careers. **30.4%** strongly agree with this statement and **36.8%** agree.
  - > 73% of Arts graduates either strongly agree or agree
  - > 70% of LAS graduates strongly agree or agree
  - > **52%** of **LSCE** students either strongly agree or agree that they were prepared for their careers as a result of their academic programs.

1. Of further interest, data suggests that 67% of the respondents who agreed that their academic programs prepared them for their careers <u>also used</u> the Career Development Center, suggesting an important connection to the career development usage to our student's academic foundation and overall career/employment preparation.