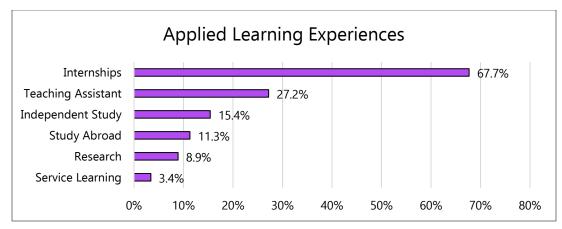

Close to **80%** of Purchase grads reported having at least one applied learning experience, while **43%** had more than one experiential learning experience. Students participate in a variety of applied learning venues on and off campus. In addition to their required senior project, most students will elect to gain further career related experience by participating in such high impact activities as internships, teaching assistantships, independent study, study abroad, service learning, and research.