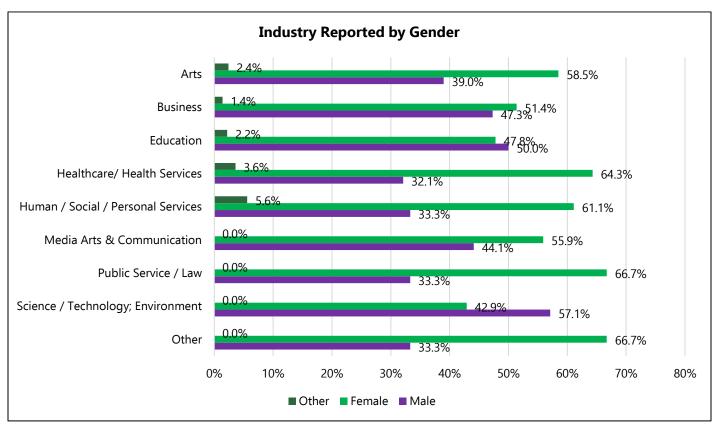

V. Career Fields & Industries: Where Purchase Grads are Employed

The broad industries where the graduates most commonly locate initial postgraduate employment are grouped below.

Employment by industry is condensed as to where their jobs have been located including in businesses 31.3%, including those finding opportunities creative areas (marketing, social media, event planning, hotel and hospitality,

etc.) Purchase graduates also found work in the Arts with 15.3% working in related fields. Media & Communications industry at 13.6%, Education is the next most common industry where students are finding jobs at 19.5%. 9.5% are working in Health Care, and 9.3% in Public Service/Law followed by Science/Tech at 3.4% and Human Services 7.6% grads found work. These represent the industry where the grad is employed rather than the specific occupational title, which may be more relevant to their chose careers or majors.

Purchase graduates working in many diverse industries also hold a wide variety of *occupational titles and positions*. The graph below represents the broad career field where they are employed and the relevant type of job/occupation condensed into career fields organized by School or Conservatory.