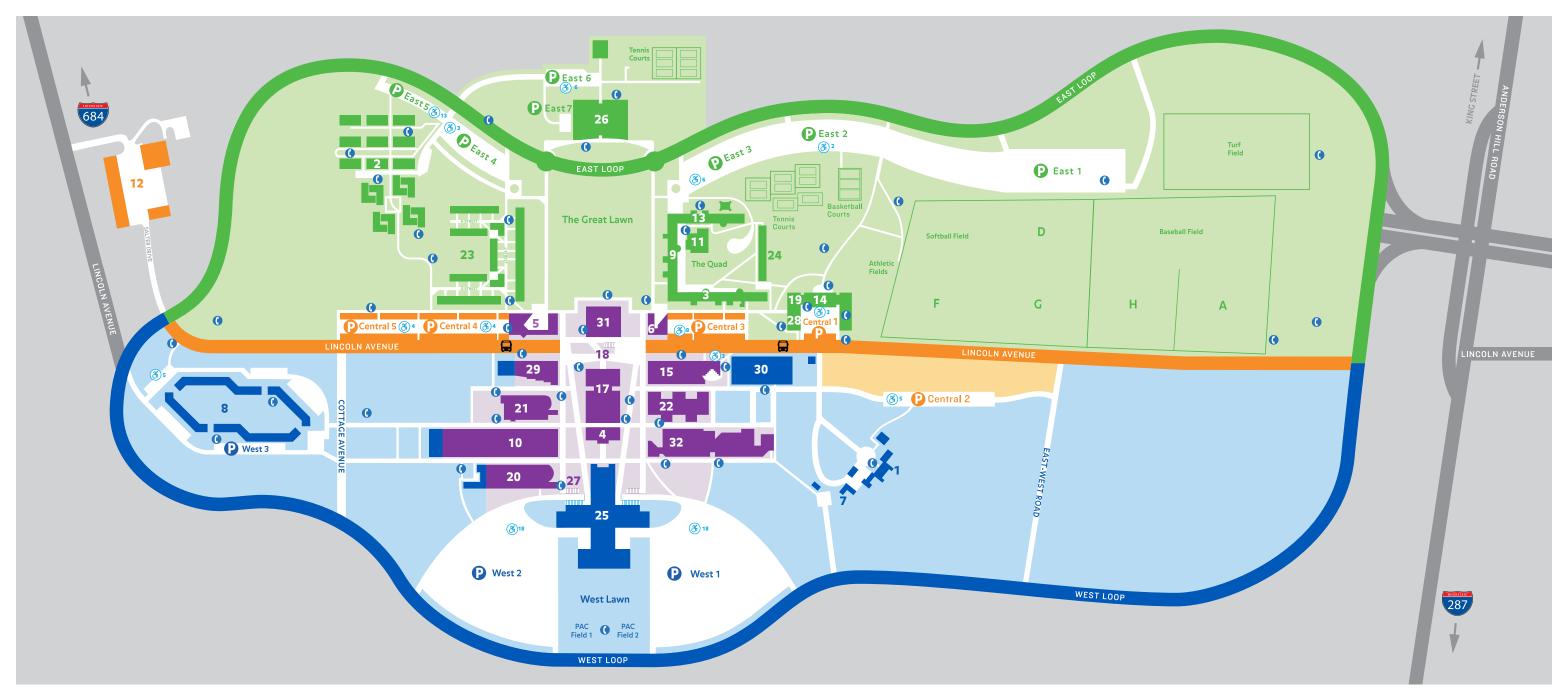

## Parking

- 🚍 Bus Stop
- Emergency Phone
- (3) Handicap Parking
- 1) Administration Admissions
- 2) Alumni Village (Apartments)
- 3) Big Haus (Residence Hall)
- 4) Bookstore
- 5) Campus Center North
  - Community Engagement
  - The Hub (Food Court)
  - More Card Office
  - Parking and Transportation

- 6) Campus Center South
- Business Affairs
- Finance / Administration
- Human Resources / Payroll
- Purchasing / Accts Payable Student Health Services
- Terra Ve (vegetarian
- and vegan dining)
- 7) Capital Facilities Planning
- 8) The Commons (Apartments)
- 9) Crossroads (Residence Hall)
- 10) Dance Building
  - Acting Studios
- 11) Dining Hall
- 12) Facilities Management

- 13) FarSide (Residence Hall)
- 14) Fort Awesome (Residence Hall) Multicultural Center Wellness Center
- 15) Humanities Building Counseling Center
- 17) Library
- Teaching, Learning and Technology Center
- **18) Lincoln Avenue Underpass** 
  - Communications and **Creative Services**
  - Mail Room/Receiving
  - University Police
- 19) The More Store

- 20) Music Building
  - Liberal Studies and Continuing Education

- 27) Performing Arts Center Underpass Passage Gallery
- Institutional Advancement Institutional Research

- - Film & Media Studies
  - School of the Arts Office
  - 21) Natural Sciences Building
  - 22) Neuberger Museum of Art
  - 23) The Olde (Apartments)
  - 24) Outback (Residence Hall)
  - 25) The Performing Arts Center
  - 26) Physical Education (The Gym)

Program

28) Starbucks

## **29)** Social Sciences Building

- Theatre Design/Technology • Liberal Arts and Sciences Office
- **30) Student Center** Children's Center
- 31) Student Services Building
  - Academic Affairs
  - Advising Center
  - Career Development • Enrollment Services
  - Educational Opportunity

- International Programs and Services
- Learning Center
- President's Office
- Provost's Office
- Purchase College Association
- Registrar
- Student Affairs
- Student Financial Services
- 32) Visual Arts Building
  - Richard and Dolly Maass Gallery

East: Green West: Blue Central: Gold Main Plaza: Purple