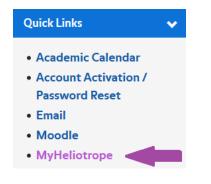

1. Navigate to <u>www.purchase.edu/current-students</u> and click Account Activation.

| Quick Links          | ~        |
|----------------------|----------|
| • Academic Calendar  |          |
| Account Activation / |          |
| Password Reset       | <b>Y</b> |
| • Email              |          |
| • Moodle             |          |
| • MyHeliotrope       |          |
|                      |          |