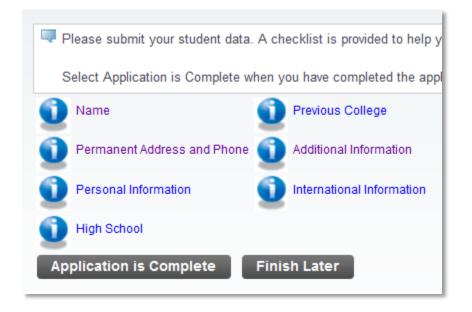

### **Visiting Students**

You will be taken to the application checklist. Incomplete application sections will be marked with blue info buttons and complete sections will be marked with red check marks. Click on **Name** to begin completing your application. Required fields have a red asterisk next to them, but you are encouraged to provide as much information as possible.