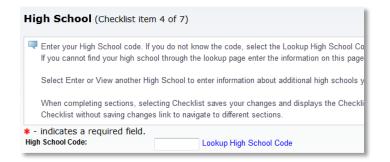

Once this section is completed, click **Checklist** to return to your application checklist or **Continue** to move directly to the next application section.

In the next section, fill in the high school you attended. You can auto-fill the information by clicking **Lookup High School Code** and searching for your high school by location. You will need to provide your date of graduation before continuing. If your school is not found, please fill in all required information.