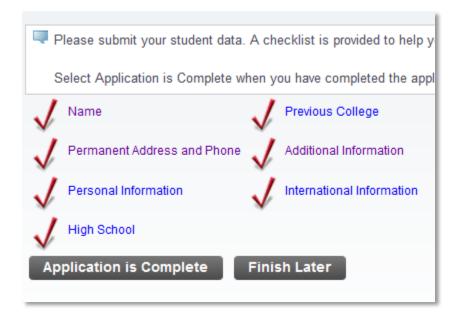

## **Student Data Form**

When your application checklist is complete, all sections will be marked with a red check mark. To proceed, click **Application is Complete**.

After you complete your application, you must agree to the terms of enrollment and Community Standards of Conduct. Please make sure to read the College policies at <a href="https://www.purchase.edu/policies">www.purchase.edu/policies</a>.