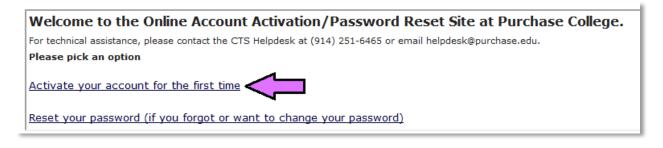

2. Click Activate your account for the first time.

3. Read the terms and click I agree.