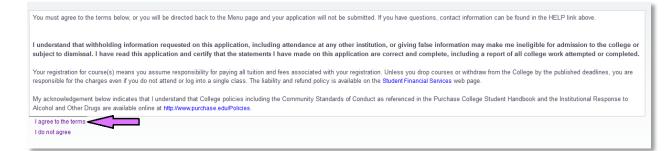

## **Student Data Form**

When your application checklist is complete, all sections will be marked with a red check mark. To proceed, click **Application is Complete**.

After you complete your application, you must agree to the terms of enrollment and Community Standards of Conduct. Please make sure to read the College policies at <a href="https://www.purchase.edu/policies">www.purchase.edu/policies</a>.