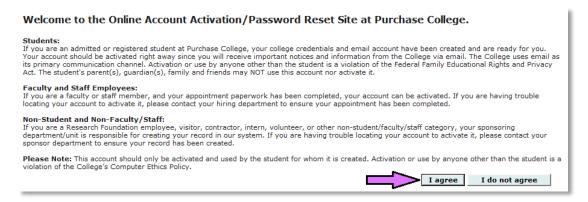

2. Click Activate your account for the first time.

3. Read the terms and click I agree.