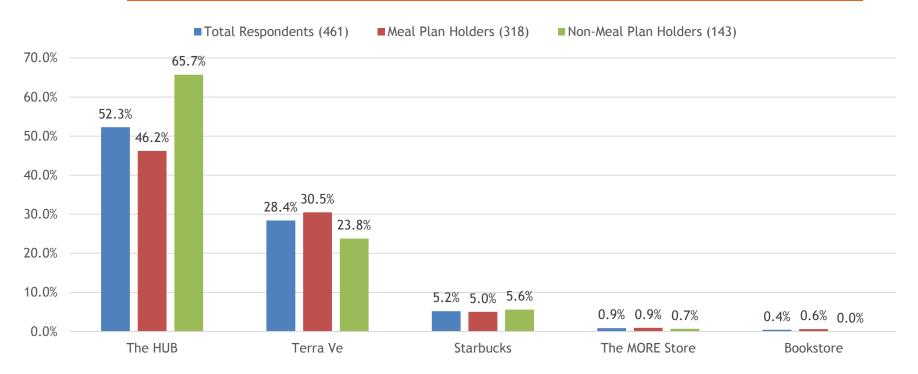

## Market Capture - Mid-day - Retail Locations & Reasons

The top three reasons why Total Respondents made purchases at the on-campus retail locations are:

- The HUB
  - Convenient location (55.6%)
  - Ability to take my meal 'to go' (34.4%)
  - Food selection available and/or variety (21.6%)

# Market Capture - Mid-day - Retail Locations & Reasons

#### Terra Ve

- Food selection available and/or variety (50.4%)
- Food quality and preparation (44.3%)
- Healthy menu choices (38.2%)

#### Starbucks

- Ability to use my meal plan (37.5%)
- Food selection available and/or variety (33.3%)
- Food quality and preparation (29.2%)

#### The MORE Store

- Convenient location (75.0%)
- Ability to take my meal 'to go' (50.0%)
- Quick service speed/short wait time (25.0%)

### Bookstore

- Quick service speed/short wait time (100.0%)
- Food selection available and/or variety (50.0%)