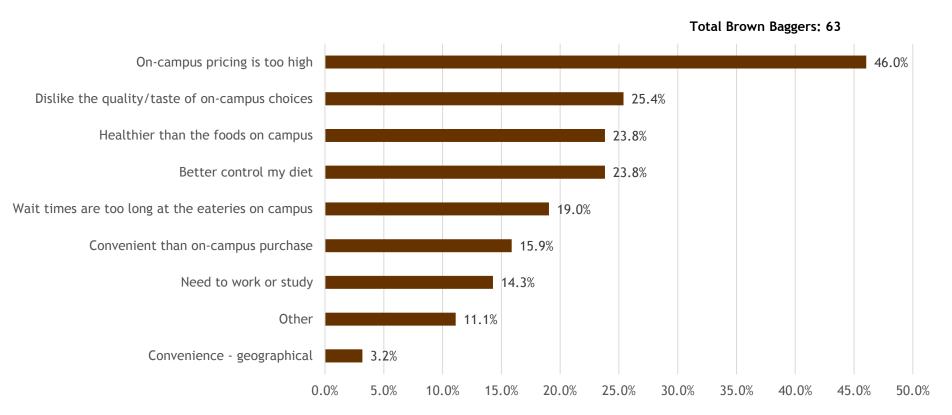

- All the academic buildings near The HUB, pulls majority of the respondents to The HUB including Meal Plan Holders who are not walking back to eat at the Main Dining Hall.
- The largest majority, 33.9%, of Apartment Residents are going back to their apartment.
- Of the 63 Respondent who typically Brown bag, 66.7% are Faculty/Staff.

## Market Capture - Mid-day - Brown Bag - Reasons

Respondents were asked to select two reasons why they brought their mid-day meal from home.