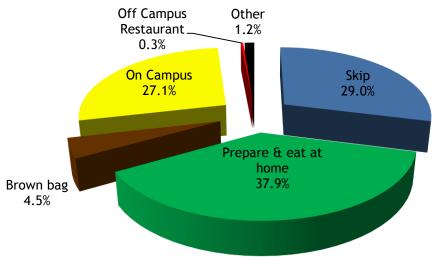

## Market Capture - Late Evening (9 p.m. or later)

#### Late Evening (9 p.m. or later) Total Respondents (494)

## Market Capture - Late Evening (9 p.m. - Midnight)

|                                            | Total<br>Respondents<br>(649) | First<br>Year<br>(137) | Soph./Jr./<br>Sr./5th Yr.<br>(372) | Grad/<br>Prof.<br>Students<br>(16) | Faculty/<br>Staff<br>(124) | Ugrad<br>On<br>Campus<br>(415) | Ugrad<br>Off<br>Campus<br>(94) | On<br>Campus<br>Apart-<br>ment<br>(175) | On<br>Campus<br>Res Hall<br>(259) | Meal<br>Plan<br>Holders<br>(392) | Non Meal<br>Plan<br>Holders<br>(257) |
|--------------------------------------------|-------------------------------|------------------------|------------------------------------|------------------------------------|----------------------------|--------------------------------|--------------------------------|-----------------------------------------|-----------------------------------|----------------------------------|--------------------------------------|
| Skip eating this meal                      | 14.6%                         | 12.2%                  | 15.2%                              | 8.3%                               | 20.0%                      | 14.5%                          | 12.8%                          | 12.1%                                   | 16.5%                             | 13.6%                            | 17.6%                                |
| Prepare & eat at home/residence/apart ment | 29.4%                         | 12.2%                  | 34.0%                              | 33.3%                              | 46.7%                      | 27.4%                          | 35.9%                          | 50.0%                                   | 14.1%                             | 25.1%                            | 42.9%                                |
| Brown bag                                  | 1.0%                          | 0.0%                   | 0.9%                               | 8.3%                               | 3.3%                       | 0.7%                           | 0.0%                           | 1.7%                                    | 0.0%                              | 0.0%                             | 4.2%                                 |
| On Campus - The HUB                        | 33.0%                         | 48.0%                  | 29.8%                              | 33.3%                              | 6.7%                       | 34.9%                          | 33.3%                          | 20.7%                                   | 43.1%                             | 37.9%                            | 17.6%                                |
| On Campus - Starbucks                      | 9.1%                          | 16.3%                  | 7.0%                               | 8.3%                               | 3.3%                       | 9.9%                           | 5.1%                           | 0.6%                                    | 15.7%                             | 11.2%                            | 2.5%                                 |
| On Campus - The MORE Store                 | 3.4%                          | 5.7%                   | 3.0%                               | 0.0%                               | 0.0%                       | 3.9%                           | 2.6%                           | 0.6%                                    | 5.9%                              | 4.0%                             | 1.7%                                 |
| On Campus - Vending<br>Machine             | 1.2%                          | 0.8%                   | 1.5%                               | 0.0%                               | 0.0%                       | 1.5%                           | 0.0%                           | 2.9%                                    | 0.4%                              | 0.8%                             | 2.5%                                 |
| Off Campus Restaurant                      | 1.8%                          | 0.0%                   | 1.8%                               | 8.3%                               | 6.7%                       | 1.5%                           | 0.0%                           | 2.9%                                    | 0.4%                              | 1.6%                             | 2.5%                                 |
| Obtain by delivery                         | 3.6%                          | 2.4%                   | 4.0%                               | 0.0%                               | 6.7%                       | 3.6%                           | 2.6%                           | 5.2%                                    | 2.4%                              | 3.5%                             | 4.2%                                 |
| Other                                      | 2.8%                          | 2.4%                   | 2.7%                               | 0.0%                               | 6.7%                       | 2.2%                           | 7.7%                           | 3.4%                                    | 1.6%                              | 2.4%                             | 4.2%                                 |

48.0% of First Year Students make at purchase at The HUB.