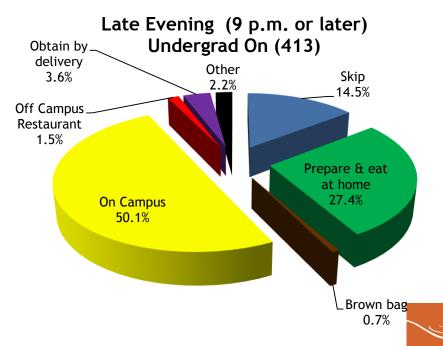

# Population Distribution - Late Evening (9 p.m.- Midnight)

<sup>\*</sup>Residence Hall (17.5%) percentage is the total of The Far Side, Crossroads and The Big Haus hall percentages

# Population Distribution - Late Evening (9 p.m. - Midnight)

|                             | Total<br>Respondents<br>(691) | First<br>Year<br>(140) | Soph./Jr./<br>Sr./5th<br>Yr. (397) | Grad/<br>Prof.<br>Students<br>(17) | Faculty/<br>Staff<br>(137) | Ugrad<br>On<br>Campus<br>(418) | Ugrad<br>Off<br>Campus<br>(119) | On<br>Campus<br>Apart-<br>ment<br>(175) | On<br>Campus<br>Res Hall<br>(259) | Meal<br>Plan<br>Holders<br>(406) | Non<br>Meal<br>Plan<br>Holders<br>(285) |
|-----------------------------|-------------------------------|------------------------|------------------------------------|------------------------------------|----------------------------|--------------------------------|---------------------------------|-----------------------------------------|-----------------------------------|----------------------------------|-----------------------------------------|
| Off Campus                  | 28.5%                         | 12.1%                  | 17.1%                              | 29.4%                              | 78.1%                      | 1.2%                           | 67.2%                           | 0.6%                                    | 1.5%                              | 7.6%                             | 58.2%                                   |
| Big Haus Residence Hall     | 7.2%                          | 15.7%                  | 7.1%                               | 0.0%                               | 0.0%                       | 12.0%                          | 0.0%                            | 0.0%                                    | 19.3%                             | 11.8%                            | 0.7%                                    |
| Alumni Village Apartments   | 6.5%                          | 1.4%                   | 10.1%                              | 17.6%                              | 0.0%                       | 9.8%                           | 0.8%                            | 23.4%                                   | 1.2%                              | 7.1%                             | 5.6%                                    |
| The Olde Apartments         | 6.5%                          | 0.7%                   | 10.6%                              | 5.9%                               | 0.7%                       | 10.0%                          | 0.8%                            | 23.4%                                   | 1.2%                              | 7.6%                             | 4.9%                                    |
| Fort Awesome Residence Hall | 6.2%                          | 1.4%                   | 9.8%                               | 5.9%                               | 0.7%                       | 9.3%                           | 1.7%                            | 0.6%                                    | 15.1%                             | 10.1%                            | 0.7%                                    |
| Library                     | 5.6%                          | 5.0%                   | 6.8%                               | 11.8%                              | 2.2%                       | 6.0%                           | 7.6%                            | 8.0%                                    | 4.2%                              | 4.7%                             | 7.0%                                    |
| The Commons Apartments      | 5.2%                          | 1.4%                   | 7.1%                               | 0.0%                               | 4.4%                       | 7.2%                           | 0.0%                            | 18.9%                                   | 1.2%                              | 6.2%                             | 3.9%                                    |
| Far Side Residence Hall     | 5.2%                          | 22.1%                  | 1.3%                               | 0.0%                               | 0.0%                       | 8.4%                           | 0.8%                            | 0.0%                                    | 13.5%                             | 8.9%                             | 0.0%                                    |
| Crossroads Residence Hall   | 5.1%                          | 22.9%                  | 0.8%                               | 0.0%                               | 0.0%                       | 8.4%                           | 0.0%                            | 0.0%                                    | 13.5%                             | 8.6%                             | 0.0%                                    |
| Visual Arts                 | 4.6%                          | 3.6%                   | 6.0%                               | 5.9%                               | 1.5%                       | 5.7%                           | 4.2%                            | 9.1%                                    | 3.1%                              | 4.9%                             | 4.2%                                    |
| Outback Residence Hall      | 3.9%                          | 0.7%                   | 6.3%                               | 0.0%                               | 0.7%                       | 6.2%                           | 0.0%                            | 0.0%                                    | 10.4%                             | 6.7%                             | 0.0%                                    |
| Music Building              | 3.0%                          | 1.4%                   | 2.8%                               | 23.5%                              | 2.9%                       | 2.2%                           | 3.4%                            | 4.0%                                    | 1.9%                              | 2.2%                             | 4.2%                                    |
| Campus Center North         | 2.5%                          | 3.6%                   | 2.5%                               | 0.0%                               | 1.5%                       | 2.4%                           | 4.2%                            | 2.9%                                    | 1.9%                              | 2.5%                             | 2.5%                                    |
| Dance Building              | 2.5%                          | 0.7%                   | 4.0%                               | 0.0%                               | 0.0%                       | 3.3%                           | 2.5%                            | 3.4%                                    | 3.1%                              | 3.4%                             | 1.1%                                    |
| The Performing Arts Center  | 1.9%                          | 0.0%                   | 2.3%                               | 0.0%                               | 2.9%                       | 1.9%                           | 0.8%                            | 1.7%                                    | 1.9%                              | 2.2%                             | 1.4%                                    |
| Natural Sciences Building   | 1.3%                          | 0.0%                   | 2.0%                               | 0.0%                               | 0.7%                       | 1.4%                           | 1.7%                            | 2.9%                                    | 0.4%                              | 1.0%                             | 1.8%                                    |
| Student Center - the Stood  | 1.2%                          | 2.9%                   | 1.0%                               | 0.0%                               | 0.0%                       | 1.9%                           | 0.0%                            | 0.0%                                    | 3.1%                              | 2.0%                             | 0.0%                                    |
| Social Sciences Building    | 1.0%                          | 2.1%                   | 1.0%                               | 0.0%                               | 0.0%                       | 1.0%                           | 2.5%                            | 0.6%                                    | 1.2%                              | 1.2%                             | 0.7%                                    |

 Population shifts towards residence halls and apartments from the academic core during this timeframe.