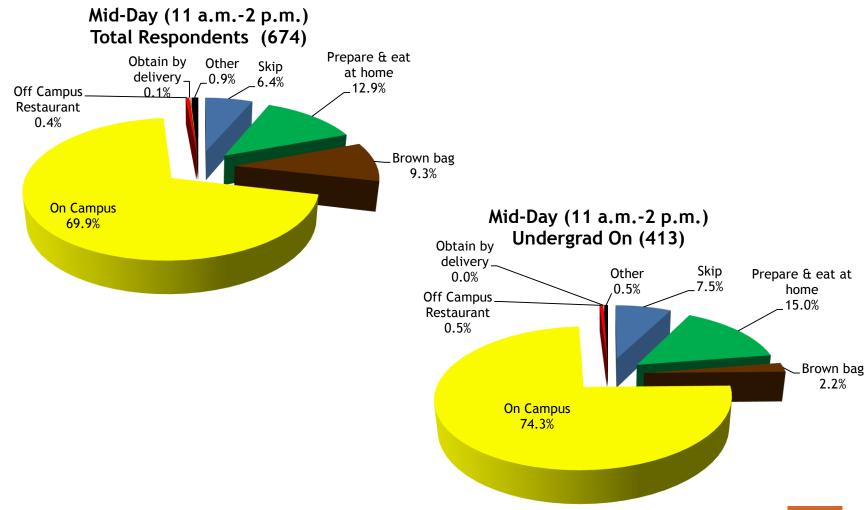

# Market Capture - Mid-Day (11 a.m. - 2 p.m.)

## Market Capture - Mid-day (11 a.m. - 2 p.m.)

|                                 | Total<br>Respondents<br>(649) | First<br>Year<br>(137) | Soph./Jr./<br>Sr./5th Yr.<br>(372) | Grad/<br>Prof.<br>Students<br>(16) | Faculty/<br>Staff<br>(124) | Ugrad<br>On<br>Campus<br>(415) | Ugrad<br>Off<br>Campus<br>(94) | On<br>Campus<br>Apart-<br>ment<br>(175) | On<br>Campus<br>Res Hall<br>(259) | Meal Plan<br>Holders<br>(392) | Non Meal<br>Plan<br>Holders<br>(257) |
|---------------------------------|-------------------------------|------------------------|------------------------------------|------------------------------------|----------------------------|--------------------------------|--------------------------------|-----------------------------------------|-----------------------------------|-------------------------------|--------------------------------------|
| Skip eating this meal           | 6.4%                          | 6.4%                   | 7.6%                               | 5.9%                               | 3.0%                       | 7.5%                           | 6.3%                           | 7.6%                                    | 7.0%                              | 6.5%                          | 6.2%                                 |
| Prepare & eat at home           | 12.9%                         | 3.6%                   | 18.5%                              | 29.4%                              | 4.5%                       | 15.0%                          | 12.6%                          | 33.9%                                   | 3.5%                              | 10.5%                         | 16.4%                                |
| Brown bag                       | 9.3%                          | 1.4%                   | 4.4%                               | 11.8%                              | 31.6%                      | 2.2%                           | 9.0%                           | 4.1%                                    | 1.2%                              | 1.8%                          | 20.4%                                |
| On Campus - Main Dining<br>Hall | 8.8%                          | 17.9%                  | 7.6%                               | 11.8%                              | 2.3%                       | 12.3%                          | 2.7%                           | 4.7%                                    | 17.8%                             | 13.3%                         | 2.2%                                 |
| On Campus - The HUB             | 35.8%                         | 32.9%                  | 33.6%                              | 35.3%                              | 45.1%                      | 31.7%                          | 39.6%                          | 28.7%                                   | 33.7%                             | 36.8%                         | 34.3%                                |
| On Campus - Terra Ve            | 19.4%                         | 30.7%                  | 19.8%                              | 0.0%                               | 9.0%                       | 23.7%                          | 18.9%                          | 11.1%                                   | 30.6%                             | 24.3%                         | 12.4%                                |
| On Campus - Starbucks           | 3.6%                          | 3.6%                   | 4.4%                               | 0.0%                               | 1.5%                       | 4.1%                           | 4.5%                           | 3.5%                                    | 4.3%                              | 4.0%                          | 2.9%                                 |
| On Campus - The MORE<br>Store   | 0.6%                          | 0.7%                   | 0.8%                               | 0.0%                               | 0.0%                       | 0.7%                           | 0.9%                           | 0.0%                                    | 1.2%                              | 0.8%                          | 0.4%                                 |
| On Campus - Bookstore           | 0.3%                          | 0.0%                   | 0.5%                               | 0.0%                               | 0.0%                       | 0.5%                           | 0.0%                           | 0.6%                                    | 0.4%                              | 0.5%                          | 0.0%                                 |
| On Campus - Vending<br>Machine  | 1.5%                          | 2.1%                   | 1.6%                               | 5.9%                               | 0.0%                       | 1.2%                           | 3.6%                           | 2.3%                                    | 0.4%                              | 0.5%                          | 2.9%                                 |
| Off Campus Restaurant           | 0.4%                          | 0.0%                   | 0.8%                               | 0.0%                               | 0.0%                       | 0.5%                           | 0.9%                           | 1.2%                                    | 0.0%                              | 0.3%                          | 0.7%                                 |
| Obtain by delivery              | 0.1%                          | 0.0%                   | 0.0%                               | 0.0%                               | 0.8%                       | 0.0%                           | 0.0%                           | 0.6%                                    | 0.0%                              | 0.3%                          | 0.0%                                 |
| Other                           | 0.9%                          | 0.7%                   | 0.5%                               | 0.0%                               | 2.3%                       | 0.5%                           | 0.9%                           | 1.85                                    | 0.0%                              | 0.8%                          | 1.1%                                 |

- All the academic buildings near The HUB, pulls majority of the respondents to The HUB including Meal Plan Holders who are not walking back to eat at the Main Dining Hall.
- The largest majority, 33.9%, of Apartment Residents are going back to their apartment.
- Of the 63 Respondent who typically Brown bag, 66.7% are Faculty/Staff.