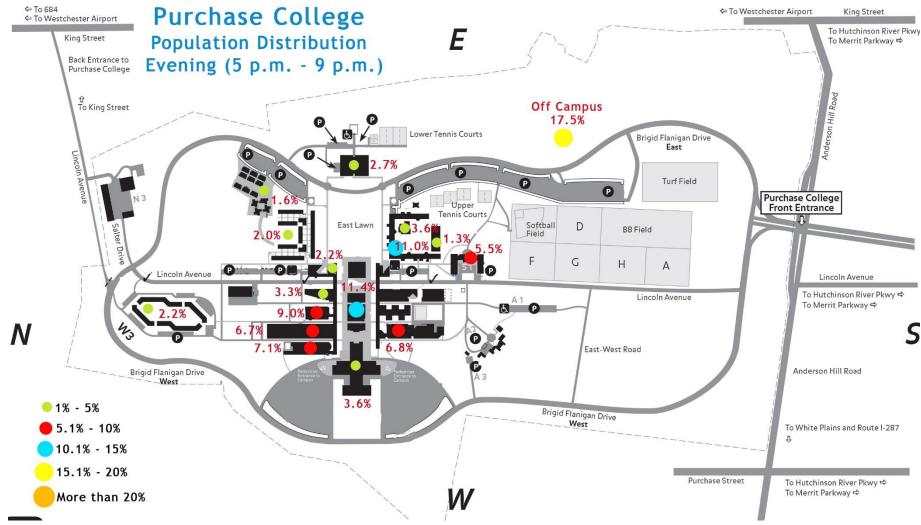

## Population Distribution - Evening (5 p.m. - 9 p.m.)

## Population Distribution - Evening (5 p.m. - 9 p.m.)

|                             | Total<br>Respondents<br>(691) | First<br>Year<br>(140) | Soph./Jr.<br>/Sr./5th<br>Yr. (397) | Grad/<br>Prof.<br>Students<br>(17) | Faculty/<br>Staff<br>(137) | Ugrad<br>On<br>Campus<br>(418) | Ugrad<br>Off<br>Campus<br>(119) | On<br>Campus<br>Apt<br>(175) | On<br>Campus<br>Res Hall<br>(259) | Meal<br>Plan<br>Holders<br>(406) | Non<br>Meal<br>Plan<br>Holders<br>(285) |
|-----------------------------|-------------------------------|------------------------|------------------------------------|------------------------------------|----------------------------|--------------------------------|---------------------------------|------------------------------|-----------------------------------|----------------------------------|-----------------------------------------|
| Off Campus                  | 17.5%                         | 2.9%                   | 8.8%                               | 5.9%                               | 59.1%                      | 3.1%                           | 21.8%                           | 5.7%                         | 1.2%                              | 5.7%                             | 34.4%                                   |
| Library                     | 11.4%                         | 11.4%                  | 13.1%                              | 29.4%                              | 4.4%                       | 11.0%                          | 18.5%                           | 14.3%                        | 8.1%                              | 10.1%                            | 13.3%                                   |
| Natural Sciences Building   | 9.0%                          | 5.0%                   | 12.1%                              | 0.0%                               | 5.1%                       | 6.7%                           | 22.7%                           | 6.9%                         | 6.2%                              | 5.4%                             | 14.0%                                   |
| Music Building              | 7.1%                          | 3.6%                   | 6.5%                               | 58.8%                              | 5.8%                       | 5.7%                           | 5.9%                            | 10.3%                        | 5.0%                              | 5.9%                             | 8.8%                                    |
| Visual Arts                 | 6.8%                          | 5.0%                   | 8.6%                               | 5.9%                               | 3.6%                       | 8.9%                           | 3.4%                            | 12.0%                        | 6.2%                              | 7.6%                             | 5.6%                                    |
| Dance Building              | 6.7%                          | 6.4%                   | 8.8%                               | 0.0%                               | 1.5%                       | 9.8%                           | 2.5%                            | 9.1%                         | 9.7%                              | 8.9%                             | 3.5%                                    |
| Fort Awesome Residence Hall | 5.5%                          | 2.9%                   | 8.3%                               | 0.0%                               | 0.7%                       | 5.5%                           | 11.8%                           | 3.4%                         | 6.9%                              | 6.7%                             | 3.9%                                    |
| Far Side Residence Hall     | 4.2%                          | 17.9%                  | 1.0%                               | 0.0%                               | 0.0%                       | 6.9%                           | 0.0%                            | 0.0%                         | 11.2%                             | 7.1%                             | 0.0%                                    |
| Big Haus Residence Hall     | 3.6%                          | 10.0%                  | 2.8%                               | 0.0%                               | 0.0%                       | 5.7%                           | 0.8%                            | 0.0%                         | 9.3%                              | 5.9%                             | 0.4%                                    |
| Dining Hall                 | 3.6%                          | 7.1%                   | 3.3%                               | 0.0%                               | 1.5%                       | 5.3%                           | 0.8%                            | 0.6%                         | 8.1%                              | 5.7%                             | 0.7%                                    |
| The Performing Arts Center  | 3.6%                          | 4.3%                   | 3.8%                               | 0.0%                               | 2.9%                       | 4.5%                           | 1.7%                            | 3.4%                         | 5.0%                              | 5.2%                             | 1.4%                                    |
| Social Sciences Building    | 3.3%                          | 2.1%                   | 4.3%                               | 0.0%                               | 2.2%                       | 3.6%                           | 4.2%                            | 2.3%                         | 4.2%                              | 3.7%                             | 2.8%                                    |
| Crossroads Residence Hall   | 3.2%                          | 15.0%                  | 0.3%                               | 0.0%                               | 0.0%                       | 5.3%                           | 0.0%                            | 0.0%                         | 8.5%                              | 5.4%                             | 0.0%                                    |
| Physical Education          | 2.7%                          | 2.1%                   | 3.3%                               | 0.0%                               | 2.2%                       | 3.3%                           | 1.7%                            | 5.7%                         | 1.5%                              | 2.7%                             | 2.8%                                    |
| Campus Center North         | 2.2%                          | 1.4%                   | 3.0%                               | 0.0%                               | 0.7%                       | 3.1%                           | 0.8%                            | 3.4%                         | 2.7%                              | 3.0%                             | 1.1%                                    |
| The Commons Apartments      | 2.2%                          | 0.0%                   | 2.3%                               | 0.0%                               | 4.4%                       | 2.2%                           | 0.0%                            | 8.6%                         | 0.0%                              | 2.2%                             | 2.1%                                    |
| The Olde Apartments         | 2.0%                          | 0.0%                   | 3.3%                               | 0.0%                               | 0.7%                       | 3.1%                           | 0.0%                            | 8.0%                         | 0.0%                              | 2.5%                             | 1.4%                                    |
| Alumni Village Apartments   | 1.6%                          | 0.0%                   | 2.8%                               | 0.0%                               | 0.0%                       | 2.4%                           | 0.8%                            | 5.1%                         | 0.4%                              | 1.7%                             | 1.4%                                    |
| Outback Residence Hall      | 1.3%                          | 0.7%                   | 1.8%                               | 0.0%                               | 0.7%                       | 1.9%                           | 0.0%                            | 0.0%                         | 3.5%                              | 2.2%                             | 0.0%                                    |

- Largest segment Undergraduates On Campus can be found in the Library and Undergraduates Off Campus that are on campus are in the Natural Sciences Building.
- Although the off campus population increases to 17.5%, this consists largely of Faculty/Staff.