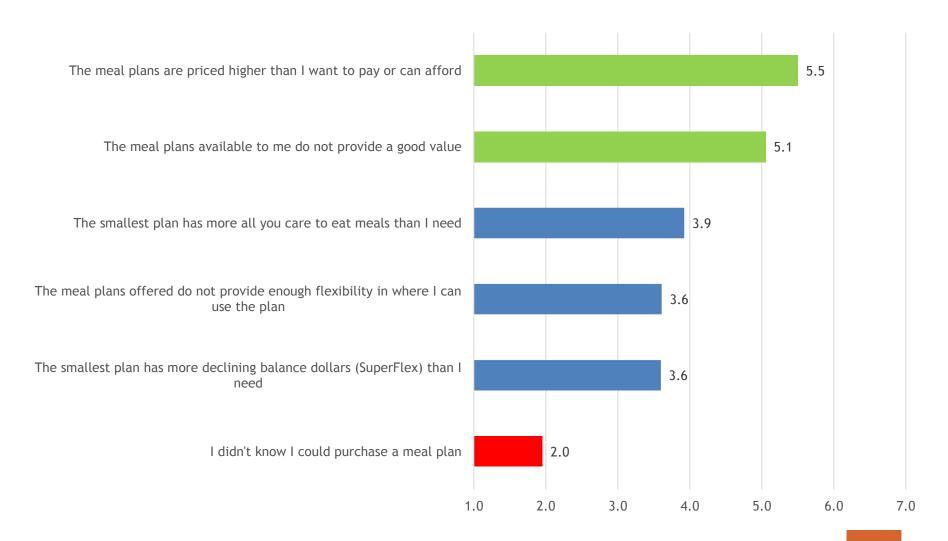

## Non-Meal Plan Holders - Factors To Not Purchase

## Non-Meal Plan Holders - Factors To Not Purchase

|                                                                                      | First Year<br>(16) | Soph./Jr./Sr./<br>5th Yr. (135) |     | Ugrad On<br>Campus<br>(60) | Ugrad Off<br>Campus<br>(91) | On<br>Campus<br>Apartment<br>(61) | On<br>Campus<br>Res Hall<br>(5) |
|--------------------------------------------------------------------------------------|--------------------|---------------------------------|-----|----------------------------|-----------------------------|-----------------------------------|---------------------------------|
| The meal plans are priced higher than I want to pay or can afford                    | 5.6                | 5.5                             | 5.1 | 5.7                        | 5.4                         | 5.8                               | 4.6                             |
| The smallest plan has more all you care to eat meals than I need                     | 3.9                | 3.9                             | 3.8 | 4.2                        | 3.8                         | 4.2                               | 4.6                             |
| The smallest plan has more declining balance dollars (SuperFlex) than I need         | 3.8                | 3.6                             | 3.4 | 3.6                        | 3.6                         | 3.6                               | 3.8                             |
| The meal plans available to me do not provide a good value                           | 4.5                | 5.2                             | 4.6 | 5.5                        | 4.9                         | 5.5                               | 3.6                             |
| I didn't know I could purchase a meal plan                                           | 2.9                | 1.8                             | 2.7 | 1.4                        | 2.2                         | 1.4                               | 2.0                             |
| The meal plans offered do not provide enough flexibility in where I can use the plan | 3.9                | 3.6                             | 3.0 | 3.6                        | 3.7                         | 3.6                               | 3.2                             |

<sup>\*</sup> Factors of importance with mean scores between 5.0 and 7.0 have been indicated in highlighted yellow.