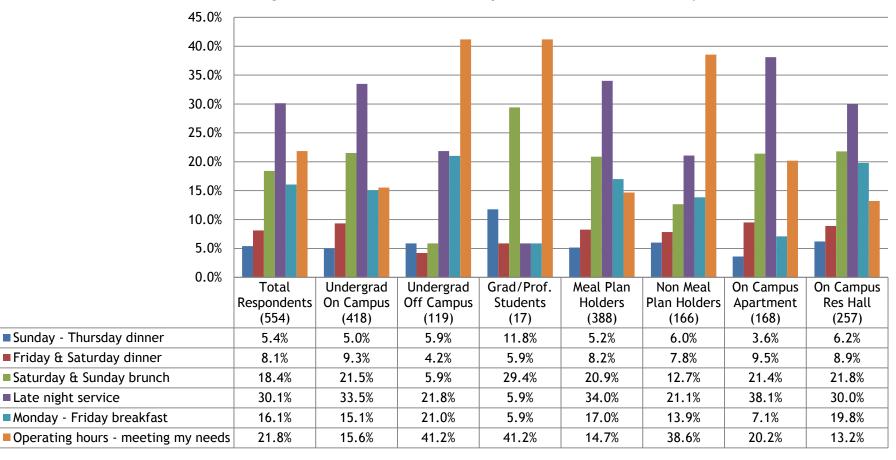

# Population Distribution - Late Evening (9 p.m.- Midnight)

<sup>\*</sup>Residence Hall (17.5%) percentage is the total of The Far Side, Crossroads and The Big Haus hall percentages

# Population Distribution - Late Evening (9 p.m. - Midnight)

|                             | Total<br>Respondents<br>(691) | First<br>Year<br>(140) | Soph./Jr./<br>Sr./5th<br>Yr. (397) | Grad/<br>Prof.<br>Students<br>(17) | Faculty/<br>Staff<br>(137) | Ugrad<br>On<br>Campus<br>(418) | Ugrad<br>Off<br>Campus<br>(119) | On<br>Campus<br>Apart-<br>ment<br>(175) | On<br>Campus<br>Res Hall<br>(259) | Meal<br>Plan<br>Holders<br>(406) | Non<br>Meal<br>Plan<br>Holders<br>(285) |
|-----------------------------|-------------------------------|------------------------|------------------------------------|------------------------------------|----------------------------|--------------------------------|---------------------------------|-----------------------------------------|-----------------------------------|----------------------------------|-----------------------------------------|
| Off Campus                  | 28.5%                         | 12.1%                  | 17.1%                              | 29.4%                              | 78.1%                      | 1.2%                           | 67.2%                           | 0.6%                                    | 1.5%                              | 7.6%                             | 58.2%                                   |
| Big Haus Residence Hall     | 7.2%                          | 15.7%                  | 7.1%                               | 0.0%                               | 0.0%                       | 12.0%                          | 0.0%                            | 0.0%                                    | 19.3%                             | 11.8%                            | 0.7%                                    |
| Alumni Village Apartments   | 6.5%                          | 1.4%                   | 10.1%                              | 17.6%                              | 0.0%                       | 9.8%                           | 0.8%                            | 23.4%                                   | 1.2%                              | 7.1%                             | 5.6%                                    |
| The Olde Apartments         | 6.5%                          | 0.7%                   | 10.6%                              | 5.9%                               | 0.7%                       | 10.0%                          | 0.8%                            | 23.4%                                   | 1.2%                              | 7.6%                             | 4.9%                                    |
| Fort Awesome Residence Hall | 6.2%                          | 1.4%                   | 9.8%                               | 5.9%                               | 0.7%                       | 9.3%                           | 1.7%                            | 0.6%                                    | 15.1%                             | 10.1%                            | 0.7%                                    |
| Library                     | 5.6%                          | 5.0%                   | 6.8%                               | 11.8%                              | 2.2%                       | 6.0%                           | 7.6%                            | 8.0%                                    | 4.2%                              | 4.7%                             | 7.0%                                    |
| The Commons Apartments      | 5.2%                          | 1.4%                   | 7.1%                               | 0.0%                               | 4.4%                       | 7.2%                           | 0.0%                            | 18.9%                                   | 1.2%                              | 6.2%                             | 3.9%                                    |
| Far Side Residence Hall     | 5.2%                          | 22.1%                  | 1.3%                               | 0.0%                               | 0.0%                       | 8.4%                           | 0.8%                            | 0.0%                                    | 13.5%                             | 8.9%                             | 0.0%                                    |
| Crossroads Residence Hall   | 5.1%                          | 22.9%                  | 0.8%                               | 0.0%                               | 0.0%                       | 8.4%                           | 0.0%                            | 0.0%                                    | 13.5%                             | 8.6%                             | 0.0%                                    |
| Visual Arts                 | 4.6%                          | 3.6%                   | 6.0%                               | 5.9%                               | 1.5%                       | 5.7%                           | 4.2%                            | 9.1%                                    | 3.1%                              | 4.9%                             | 4.2%                                    |
| Outback Residence Hall      | 3.9%                          | 0.7%                   | 6.3%                               | 0.0%                               | 0.7%                       | 6.2%                           | 0.0%                            | 0.0%                                    | 10.4%                             | 6.7%                             | 0.0%                                    |
| Music Building              | 3.0%                          | 1.4%                   | 2.8%                               | 23.5%                              | 2.9%                       | 2.2%                           | 3.4%                            | 4.0%                                    | 1.9%                              | 2.2%                             | 4.2%                                    |
| Campus Center North         | 2.5%                          | 3.6%                   | 2.5%                               | 0.0%                               | 1.5%                       | 2.4%                           | 4.2%                            | 2.9%                                    | 1.9%                              | 2.5%                             | 2.5%                                    |
| Dance Building              | 2.5%                          | 0.7%                   | 4.0%                               | 0.0%                               | 0.0%                       | 3.3%                           | 2.5%                            | 3.4%                                    | 3.1%                              | 3.4%                             | 1.1%                                    |
| The Performing Arts Center  | 1.9%                          | 0.0%                   | 2.3%                               | 0.0%                               | 2.9%                       | 1.9%                           | 0.8%                            | 1.7%                                    | 1.9%                              | 2.2%                             | 1.4%                                    |
| Natural Sciences Building   | 1.3%                          | 0.0%                   | 2.0%                               | 0.0%                               | 0.7%                       | 1.4%                           | 1.7%                            | 2.9%                                    | 0.4%                              | 1.0%                             | 1.8%                                    |
| Student Center - the Stood  | 1.2%                          | 2.9%                   | 1.0%                               | 0.0%                               | 0.0%                       | 1.9%                           | 0.0%                            | 0.0%                                    | 3.1%                              | 2.0%                             | 0.0%                                    |
| Social Sciences Building    | 1.0%                          | 2.1%                   | 1.0%                               | 0.0%                               | 0.0%                       | 1.0%                           | 2.5%                            | 0.6%                                    | 1.2%                              | 1.2%                             | 0.7%                                    |

 Population shifts towards residence halls and apartments from the academic core during this timeframe.