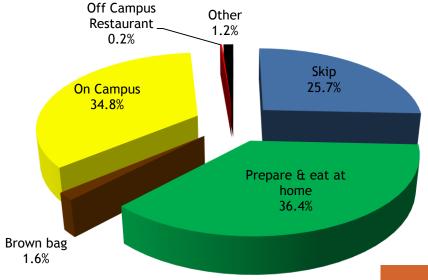

# Market Capture - Evening (5 p.m. - 9 p.m.)

# Market Capture - Evening (5 p.m. - 9 p.m.)

|                                            | Total<br>Respondents<br>(649) | First<br>Year<br>(137) | Soph./Jr./<br>Sr./5th Yr.<br>(372) | Grad/<br>Prof.<br>Students<br>(16) | Faculty/<br>Staff<br>(124) | Ugrad<br>On<br>Campus<br>(415) | Ugrad<br>Off<br>Campus<br>(94) | On<br>Campus<br>Apart-<br>ment<br>(175) | On<br>Campus<br>Res Hall<br>(259) | Meal<br>Plan<br>Holders<br>(392) | Non Meal<br>Plan<br>Holders<br>(257) |
|--------------------------------------------|-------------------------------|------------------------|------------------------------------|------------------------------------|----------------------------|--------------------------------|--------------------------------|-----------------------------------------|-----------------------------------|----------------------------------|--------------------------------------|
| Skip eating this meal                      | 3.2%                          | 0.7%                   | 3.6%                               | 6.3%                               | 5.4%                       | 1.5%                           | 8.6%                           | 1.8%                                    | 1.2%                              | 1.6%                             | 6.4%                                 |
| Prepare & eat at home/residence/ apartment | 23.5%                         | 3.7%                   | 26.2%                              | 31.3%                              | 51.8%                      | 20.0%                          | 20.4%                          | 53.3%                                   | 1.2%                              | 14.6%                            | 41.7%                                |
| Brown bag                                  | 3.3%                          | 1.5%                   | 3.3%                               | 12.5%                              | 5.4%                       | 3.2%                           | 1.1%                           | 4.8%                                    | 2.3%                              | 2.1%                             | 5.9%                                 |
| On Campus - Main Dining<br>Hall            | 17.7%                         | 30.1%                  | 15.7%                              | 6.3%                               | 3.6%                       | 21.7%                          | 10.8%                          | 6.7%                                    | 30.5%                             | 24.3%                            | 4.3%                                 |
| On Campus - The HUB                        | 29.5%                         | 36.8%                  | 29.3%                              | 25.0%                              | 14.3%                      | 30.9%                          | 33.3%                          | 19.4%                                   | 37.1%                             | 33.7%                            | 20.9%                                |
| On Campus - Terra Ve                       | 13.3%                         | 21.3%                  | 11.9%                              | 12.5%                              | 3.6%                       | 15.8%                          | 8.6%                           | 4.8%                                    | 21.9%                             | 16.2%                            | 7.5%                                 |
| On Campus - Starbucks                      | 3.9%                          | 3.7%                   | 4.7%                               | 0.0%                               | 0.0%                       | 3.7%                           | 7.5%                           | 4.8%                                    | 2.7%                              | 4.2%                             | 3.2%                                 |
| On Campus - The MORE<br>Store              | 0.5%                          | 0.0%                   | 0.6%                               | 0.0%                               | 1.8%                       | 0.2%                           | 1.1%                           | 0.0%                                    | 0.4%                              | 0.3%                             | 1.1%                                 |
| On Campus - Vending<br>Machine             | 0.7%                          | 0.0%                   | 0.6%                               | 6.3%                               | 1.8%                       | 0.2%                           | 1.1%                           | 1.2%                                    | 0.0%                              | 0.5%                             | 1.1%                                 |
| Off Campus Restaurant                      | 1.9%                          | 0.0%                   | 1.7%                               | 0.0%                               | 8.9%                       | 1.0%                           | 2.2%                           | 1.8%                                    | 0.8%                              | 1.0%                             | 3.7%                                 |
| Obtain by delivery                         | 1.1%                          | 0.7%                   | 1.4%                               | 0.0%                               | 0.0%                       | 1.0%                           | 2.2%                           | 0.6%                                    | 1.2%                              | 0.8%                             | 1.6%                                 |
| Other                                      | 1.4%                          | 1.5%                   | 1.1%                               | 0.0%                               | 3.6%                       | 0.7%                           | 3.2%                           | 0.6%                                    | 0.8%                              | 0.8%                             | 2.7%                                 |

 As with Mid-Day, The HUB continues to be a popular dining spot with most of the subsamples.