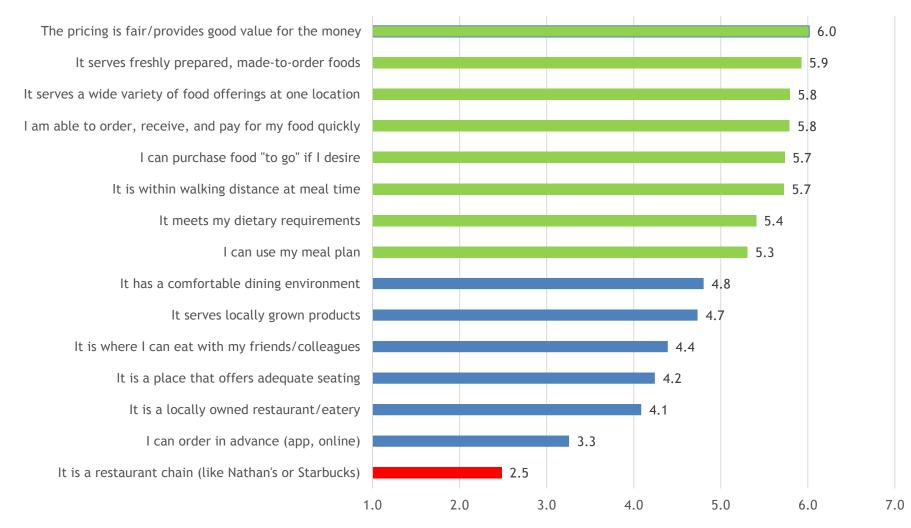

## **Dining Statements - Importance**

# **Dining Statements - Importance**

|                                                            | First<br>Year<br>(140) | Soph./Jr./Sr./<br>5th Yr. (397) | STUMENTS | Faculty/<br>Staff<br>(137) | Ugrad On<br>Campus<br>(418) | Ugrad Off<br>Campus<br>(119) | On<br>Campus<br>Apart-<br>ment<br>(175) | On<br>Campus<br>Res Hall<br>(259) | Meal<br>Plan<br>Holders<br>(406) | Non Meal<br>Plan<br>Holders<br>(285) |
|------------------------------------------------------------|------------------------|---------------------------------|----------|----------------------------|-----------------------------|------------------------------|-----------------------------------------|-----------------------------------|----------------------------------|--------------------------------------|
| It serves freshly prepared, made-to-<br>order foods        | 5.8                    | 6.0                             | 5.7      | 6.0                        | 5.9                         | 6.0                          | 6.0                                     | 5.8                               | 5.9                              | 6.0                                  |
| I am able to order, receive, and pay for my food quickly   | 5.5                    | 5.8                             | 5.5      | 6.1                        | 5.7                         | 5.7                          | 5.7                                     | 5.7                               | 5.7                              | 5.9                                  |
| I can purchase food "to go" if I desire                    | 5.4                    | 5.8                             | 5.1      | 5.9                        | 5.7                         | 5.8                          | 5.5                                     | 5.8                               | 5.7                              | 5.7                                  |
| The pricing is fair/provides good value for the money      | 5.7                    | 6.1                             | 6.0      | 6.2                        | 5.9                         | 6.3                          | 6.1                                     | 5.7                               | 5.8                              | 6.3                                  |
| It is a place that offers adequate seating                 | 4.6                    | 4.3                             | 4.1      | 3.9                        | 4.4                         | 4.3                          | 4.2                                     | 4.5                               | 4.3                              | 4.2                                  |
| It is where I can eat with my friends/colleagues           | 5.0                    | 4.4                             | 4.2      | 3.8                        | 4.7                         | 4.0                          | 4.3                                     | 4.9                               | 4.6                              | 4.1                                  |
| It meets my dietary requirements                           | 5.0                    | 5.5                             | 5.2      | 5.7                        | 5.3                         | 5.4                          | 5.6                                     | 5.2                               | 5.3                              | 5.6                                  |
| It is a restaurant chain (like Nathan's or Starbucks)      | 2.6                    | 2.5                             | 2.5      | 2.5                        | 2.5                         | 2.5                          | 2.7                                     | 2.4                               | 2.5                              | 2.5                                  |
| It is within walking distance at meal time                 | 5.1                    | 5.7                             | 6.4      | 6.2                        | 5.6                         | 5.6                          | 5.7                                     | 5.5                               | 5.6                              | 5.8                                  |
| It serves a wide variety of food offerings at one location | 5.8                    | 5.7                             | 5.6      | 6.0                        | 5.8                         | 5.7                          | 5.7                                     | 5.8                               | 5.8                              | 5.8                                  |
| I can use my meal plan                                     | 6.2                    | 5.5                             | 4.5      | 3.8                        | 6.2                         | 3.8                          | 5.6                                     | 6.7                               | 6.5                              | 3.6                                  |
| It serves locally grown products                           | 4.8                    | 4.7                             | 4.8      | 4.6                        | 4.8                         | 4.6                          | 4.9                                     | 4.8                               | 4.8                              | 4.7                                  |
| It is a locally owned restaurant/eatery                    | 3.9                    | 4.2                             | 4.0      | 4.1                        | 4.2                         | 3.9                          | 4.4                                     | 4.0                               | 4.1                              | 4.1                                  |
| I can order in advance (app, online)                       | 2.8                    | 3.3                             | 2.6      | 3.5                        | 3.2                         | 3.1                          | 3.4                                     | 3.2                               | 3.3                              | 3.3                                  |
| It has a comfortable dining environment                    | 4.9                    | 4.9                             | 4.5      | 4.6                        | 4.9                         | 4.6                          | 4.99                                    | 5.0                               | 4.8                              | 4.8                                  |

<sup>\*</sup> Statements of importance with mean scores between 6.0 and 7.0 have been indicated in highlighted yellow.