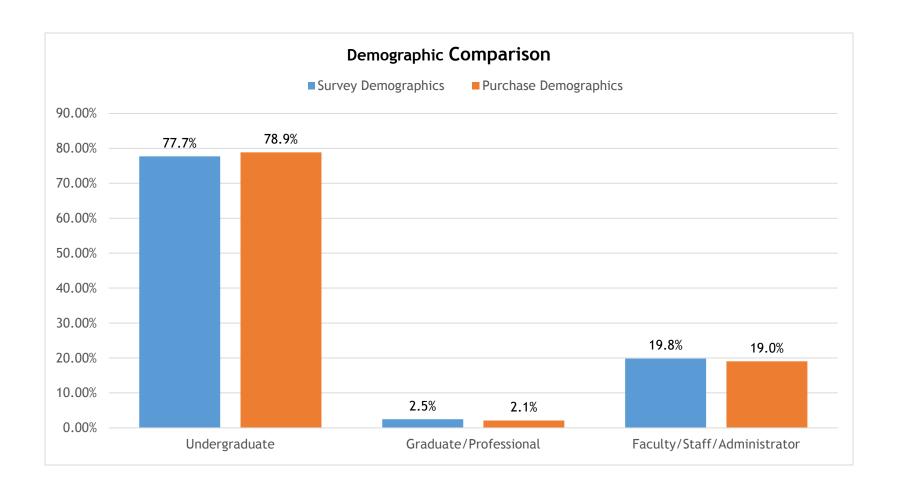

## **Demographics**

## **Demographics**

• As typical with most surveys, females have a greater response than males with 65.1% of the Total Respondents