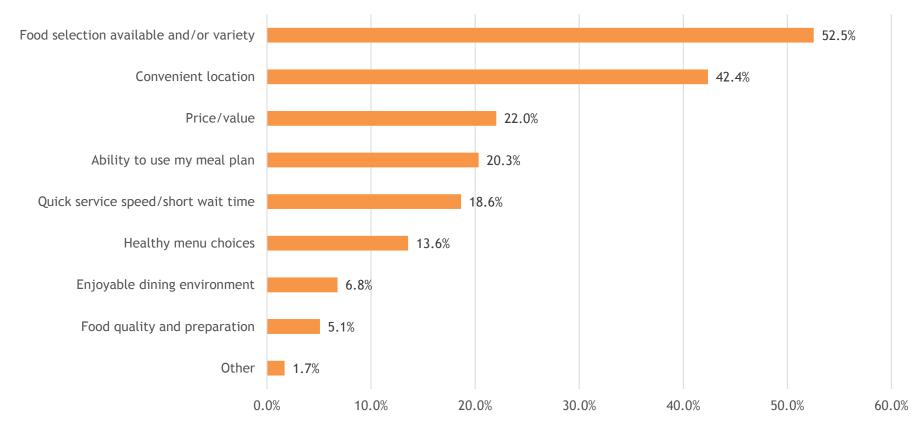

## Market Capture - Mid-day - Main Dining Hall - Reasons

Respondents were asked to select two reasons why they typically eat their meal at the Main Dining Hall.

**Total Respondents: 59** 