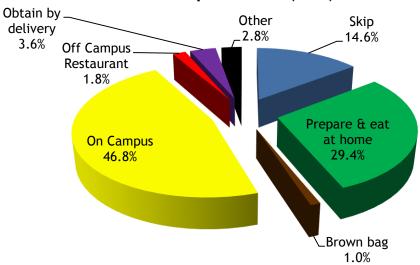

# Market Capture - Evening (5 p.m. - 9 p.m.)

# Market Capture - Evening (5 p.m. - 9 p.m.)

|                                            | Total<br>Respondents<br>(649) | First<br>Year<br>(137) | Soph./Jr./<br>Sr./5th Yr.<br>(372) | Grad/<br>Prof.<br>Students<br>(16) | Faculty/<br>Staff<br>(124) | Ugrad<br>On<br>Campus<br>(415) | Ugrad<br>Off<br>Campus<br>(94) | On<br>Campus<br>Apart-<br>ment<br>(175) | On<br>Campus<br>Res Hall<br>(259) | Meal<br>Plan<br>Holders<br>(392) | Non Meal<br>Plan<br>Holders<br>(257) |
|--------------------------------------------|-------------------------------|------------------------|------------------------------------|------------------------------------|----------------------------|--------------------------------|--------------------------------|-----------------------------------------|-----------------------------------|----------------------------------|--------------------------------------|
| Skip eating this meal                      | 3.2%                          | 0.7%                   | 3.6%                               | 6.3%                               | 5.4%                       | 1.5%                           | 8.6%                           | 1.8%                                    | 1.2%                              | 1.6%                             | 6.4%                                 |
| Prepare & eat at home/residence/ apartment | 23.5%                         | 3.7%                   | 26.2%                              | 31.3%                              | 51.8%                      | 20.0%                          | 20.4%                          | 53.3%                                   | 1.2%                              | 14.6%                            | 41.7%                                |
| Brown bag                                  | 3.3%                          | 1.5%                   | 3.3%                               | 12.5%                              | 5.4%                       | 3.2%                           | 1.1%                           | 4.8%                                    | 2.3%                              | 2.1%                             | 5.9%                                 |
| On Campus - Main Dining<br>Hall            | 17.7%                         | 30.1%                  | 15.7%                              | 6.3%                               | 3.6%                       | 21.7%                          | 10.8%                          | 6.7%                                    | 30.5%                             | 24.3%                            | 4.3%                                 |
| On Campus - The HUB                        | 29.5%                         | 36.8%                  | 29.3%                              | 25.0%                              | 14.3%                      | 30.9%                          | 33.3%                          | 19.4%                                   | 37.1%                             | 33.7%                            | 20.9%                                |
| On Campus - Terra Ve                       | 13.3%                         | 21.3%                  | 11.9%                              | 12.5%                              | 3.6%                       | 15.8%                          | 8.6%                           | 4.8%                                    | 21.9%                             | 16.2%                            | 7.5%                                 |
| On Campus - Starbucks                      | 3.9%                          | 3.7%                   | 4.7%                               | 0.0%                               | 0.0%                       | 3.7%                           | 7.5%                           | 4.8%                                    | 2.7%                              | 4.2%                             | 3.2%                                 |
| On Campus - The MORE<br>Store              | 0.5%                          | 0.0%                   | 0.6%                               | 0.0%                               | 1.8%                       | 0.2%                           | 1.1%                           | 0.0%                                    | 0.4%                              | 0.3%                             | 1.1%                                 |
| On Campus - Vending<br>Machine             | 0.7%                          | 0.0%                   | 0.6%                               | 6.3%                               | 1.8%                       | 0.2%                           | 1.1%                           | 1.2%                                    | 0.0%                              | 0.5%                             | 1.1%                                 |
| Off Campus Restaurant                      | 1.9%                          | 0.0%                   | 1.7%                               | 0.0%                               | 8.9%                       | 1.0%                           | 2.2%                           | 1.8%                                    | 0.8%                              | 1.0%                             | 3.7%                                 |
| Obtain by delivery                         | 1.1%                          | 0.7%                   | 1.4%                               | 0.0%                               | 0.0%                       | 1.0%                           | 2.2%                           | 0.6%                                    | 1.2%                              | 0.8%                             | 1.6%                                 |
| Other                                      | 1.4%                          | 1.5%                   | 1.1%                               | 0.0%                               | 3.6%                       | 0.7%                           | 3.2%                           | 0.6%                                    | 0.8%                              | 0.8%                             | 2.7%                                 |

 As with Mid-Day, The HUB continues to be a popular dining spot with most of the subsamples.