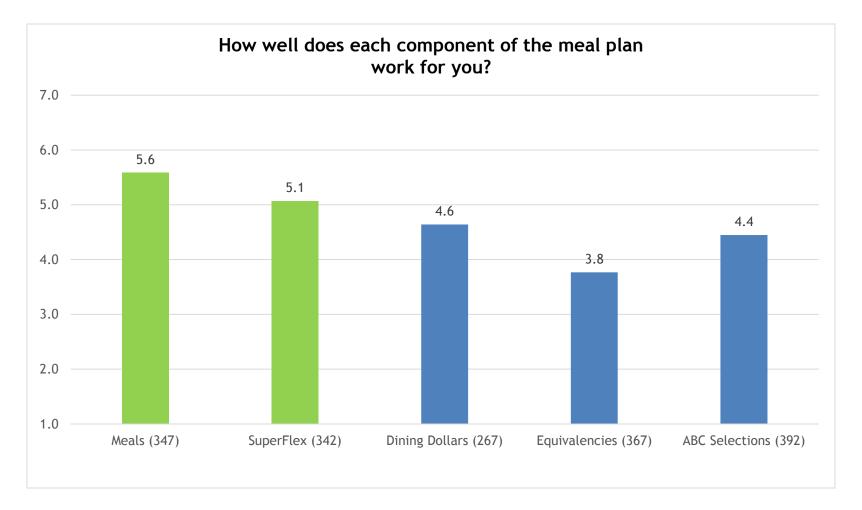

## Meal Plan Holders - Understanding/Satisfaction

Scale: 1= Difficult to understand/does not work for me 7= Easy to understand/works well for me

# Meal Plan Holders - Understanding/Satisfaction

|                                                                                              | First Year | Soph./Jr./Sr.<br>/5th Yr. | Undergrad On<br>Campus | Undergrad<br>Off Campus | On Campus<br>Apartment                                | On Campus<br>Res Hall |
|----------------------------------------------------------------------------------------------|------------|---------------------------|------------------------|-------------------------|-------------------------------------------------------|-----------------------|
| Marala (Carrage in the Maria Distant Hall)                                                   | (119)      | (220)                     | (319)                  | (20)                    | (112)                                                 | (254)                 |
| Meals (for use in the Main Dining Hall)                                                      | 5.6        | 5.6                       | 5.6                    | 5.0                     | Apartment                                             | 5.8                   |
| SuperFlex (declining balance dollars                                                         | (118)      | (216)                     | (316)                  | (18)                    | (32)                                                  | (16)                  |
| associated with a meal plan and only used in dining locations on campus)                     | 4.6        | 5.4                       | 5.1                    | 4.9                     | 5.7                                                   | 4.9                   |
| Dining Dollars (declining balance dollars, no tax and can be used in dining locations,       | (76)       | (172)                     | (226)                  | (22)                    | (112)                                                 | (254)                 |
| MORE Store and vending machines)                                                             | 3.7        | 4.9                       | 4.5                    | 5.0                     | Apartment (112) 5.2 (32) 5.7 (112) 5.6 (14) 3.8 (112) | 4.0                   |
| <b>Equivalencies</b> (ability to use a meal for a retail purchase, value of meal is based on | (118)      | (237)                     | (333)                  | (22)                    | (14)                                                  | (14)                  |
| time of use [\$3 open to 11am & \$5 11am to close])                                          | 3.8        | 3.7                       | 3.7                    | 4.1                     | Apartment (112) 5.2 (32) 5.7 (112) 5.6 (14) 3.8 (112) | 3.7                   |
| ABC Selections (ability to select food items                                                 | (123)      | (250)                     | (348)                  | (25)                    | (112)                                                 | (254)                 |
| from categories A, B, C in retail locations in exchange for a meal)                          | 4.1        | 4.6                       | 4.4                    | 4.2                     | 4.6                                                   | 4.4                   |

<sup>\*</sup> Attributes with mean scores between 5.0 and 7.0 have been indicated in highlighted yellow.