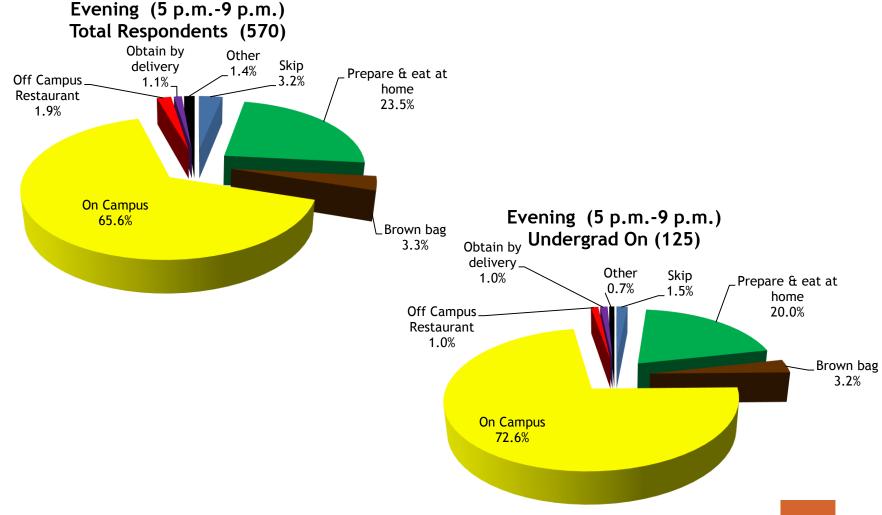

# Market Capture - Evening (5 p.m. - 9 p.m.)

# Market Capture - Evening (5 p.m. - 9 p.m.)

|                                            | Total<br>Respondents<br>(649) | First<br>Year<br>(137) | Soph./Jr./<br>Sr./5th Yr.<br>(372) | Grad/<br>Prof.<br>Students<br>(16) | Faculty/<br>Staff<br>(124) | Ugrad<br>On<br>Campus<br>(415) | Ugrad<br>Off<br>Campus<br>(94) | On<br>Campus<br>Apart-<br>ment<br>(175) | On<br>Campus<br>Res Hall<br>(259) | Meal<br>Plan<br>Holders<br>(392) | Non Meal<br>Plan<br>Holders<br>(257) |
|--------------------------------------------|-------------------------------|------------------------|------------------------------------|------------------------------------|----------------------------|--------------------------------|--------------------------------|-----------------------------------------|-----------------------------------|----------------------------------|--------------------------------------|
| Skip eating this meal                      | 3.2%                          | 0.7%                   | 3.6%                               | 6.3%                               | 5.4%                       | 1.5%                           | 8.6%                           | 1.8%                                    | 1.2%                              | 1.6%                             | 6.4%                                 |
| Prepare & eat at home/residence/ apartment | 23.5%                         | 3.7%                   | 26.2%                              | 31.3%                              | 51.8%                      | 20.0%                          | 20.4%                          | 53.3%                                   | 1.2%                              | 14.6%                            | 41.7%                                |
| Brown bag                                  | 3.3%                          | 1.5%                   | 3.3%                               | 12.5%                              | 5.4%                       | 3.2%                           | 1.1%                           | 4.8%                                    | 2.3%                              | 2.1%                             | 5.9%                                 |
| On Campus - Main Dining<br>Hall            | 17.7%                         | 30.1%                  | 15.7%                              | 6.3%                               | 3.6%                       | 21.7%                          | 10.8%                          | 6.7%                                    | 30.5%                             | 24.3%                            | 4.3%                                 |
| On Campus - The HUB                        | 29.5%                         | 36.8%                  | 29.3%                              | 25.0%                              | 14.3%                      | 30.9%                          | 33.3%                          | 19.4%                                   | 37.1%                             | 33.7%                            | 20.9%                                |
| On Campus - Terra Ve                       | 13.3%                         | 21.3%                  | 11.9%                              | 12.5%                              | 3.6%                       | 15.8%                          | 8.6%                           | 4.8%                                    | 21.9%                             | 16.2%                            | 7.5%                                 |
| On Campus - Starbucks                      | 3.9%                          | 3.7%                   | 4.7%                               | 0.0%                               | 0.0%                       | 3.7%                           | 7.5%                           | 4.8%                                    | 2.7%                              | 4.2%                             | 3.2%                                 |
| On Campus - The MORE<br>Store              | 0.5%                          | 0.0%                   | 0.6%                               | 0.0%                               | 1.8%                       | 0.2%                           | 1.1%                           | 0.0%                                    | 0.4%                              | 0.3%                             | 1.1%                                 |
| On Campus - Vending<br>Machine             | 0.7%                          | 0.0%                   | 0.6%                               | 6.3%                               | 1.8%                       | 0.2%                           | 1.1%                           | 1.2%                                    | 0.0%                              | 0.5%                             | 1.1%                                 |
| Off Campus Restaurant                      | 1.9%                          | 0.0%                   | 1.7%                               | 0.0%                               | 8.9%                       | 1.0%                           | 2.2%                           | 1.8%                                    | 0.8%                              | 1.0%                             | 3.7%                                 |
| Obtain by delivery                         | 1.1%                          | 0.7%                   | 1.4%                               | 0.0%                               | 0.0%                       | 1.0%                           | 2.2%                           | 0.6%                                    | 1.2%                              | 0.8%                             | 1.6%                                 |
| Other                                      | 1.4%                          | 1.5%                   | 1.1%                               | 0.0%                               | 3.6%                       | 0.7%                           | 3.2%                           | 0.6%                                    | 0.8%                              | 0.8%                             | 2.7%                                 |

 As with Mid-Day, The HUB continues to be a popular dining spot with most of the subsamples.