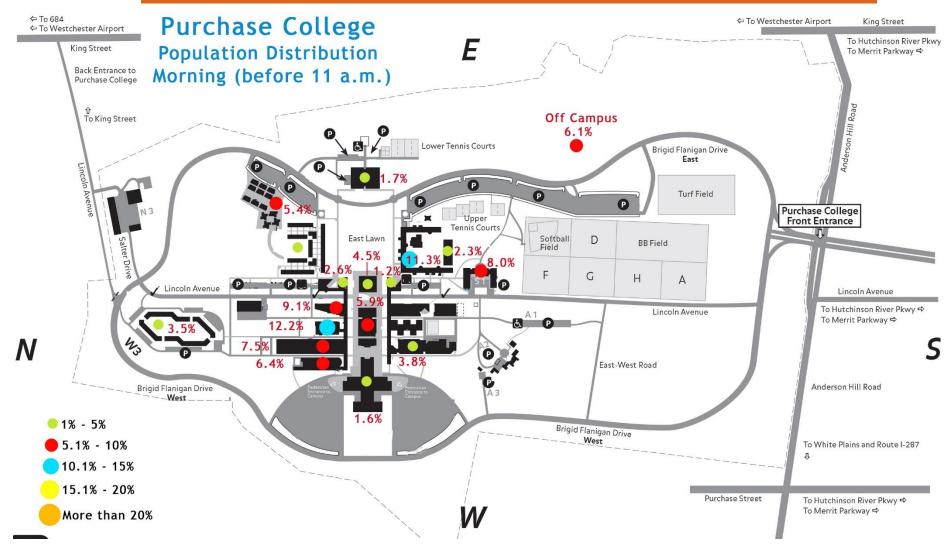

## Population Distribution - Morning (Before 11 a.m.)

## Population Distribution - Morning (Before 11 a.m.)

|                            | Total<br>Respondents<br>(691) | First<br>Year<br>(140) | Soph./Jr./<br>Sr./5th Yr.<br>(397) | Grad/Prof.<br>Students<br>(17) | Faculty/<br>Staff<br>(137) | Ugrad<br>On<br>Campus<br>(418) | Ugrad<br>Off<br>Campus<br>(119) | On<br>Campus<br>Apart-<br>ment<br>(175) | On<br>Campus<br>Res Hall<br>(259) | Meal<br>Plan<br>Holders<br>(406) | Non Meal<br>Plan<br>Holders<br>(285) |
|----------------------------|-------------------------------|------------------------|------------------------------------|--------------------------------|----------------------------|--------------------------------|---------------------------------|-----------------------------------------|-----------------------------------|----------------------------------|--------------------------------------|
| Off Campus                 | 6.1%                          | 2.1%                   | 6.3%                               | 5.9%                           | 9.5%                       | 0.7%                           | 21.0%                           | 1.7%                                    | 0.0%                              | 3.4%                             | 9.8%                                 |
| Natural Sciences Building  | 12.2%                         | 8.6%                   | 14.6%                              | 11.8%                          | 8.8%                       | 8.6%                           | 28.6%                           | 8.0%                                    | 8.5%                              | 10.3%                            | 14.7%                                |
| Social Sciences Building   | 9.1%                          | 10.7%                  | 7.8%                               | 0.0%                           | 12.4%                      | 8.6%                           | 8.4%                            | 7.4%                                    | 9.7%                              | 9.4%                             | 8.8%                                 |
| Fort Awesome Residence     | 9 00/                         | 6.4%                   | 11.3%                              | 5.9%                           | 0.0%                       | 10 E%                          | 8.4%                            | 2 20/                                   | 15.4%                             | 10.3%                            | 4.6%                                 |
| Hall Dance Building        | 8.0%<br>7.5%                  | 9.3%                   | 8.8%                               | 0.0%                           | 2.9%                       | 10.5%<br>10.0%                 | 5.0%                            | 2.3%<br>8.0%                            | 10.8%                             | 9.1%                             | 5.3%                                 |
| Music Building             | 6.4%                          | 4.3%                   | 4.3%                               | 41.2%                          | 10.2%                      | 3.1%                           | 8.4%                            | 4.0%                                    | 3.9%                              | 3.9%                             | 9.8%                                 |
| Library                    | 5.9%                          | 10.0%                  | 4.3%                               | 11.8%                          | 5.8%                       | 5.5%                           | 6.7%                            | 4.6%                                    | 5.8%                              | 4.9%                             | 7.4%                                 |
| Alumni Village Apartments  | 5.4%                          | 0.0%                   | 9.1%                               | 5.9%                           | 0.0%                       | 8.6%                           | 0.0%                            | 20.6%                                   | 0.4%                              | 5.7%                             | 4.9%                                 |
| The Olde Apartments        | 4.8%                          | 0.0%                   | 8.1%                               | 0.0%                           | 0.7%                       | 7.7%                           | 0.0%                            | 18.9%                                   | 0.0%                              | 5.7%                             | 3.5%                                 |
| Big Haus Residence Hall    | 4.6%                          | 9.3%                   | 4.8%                               | 0.0%                           | 0.0%                       | 7.7%                           | 0.0%                            | 0.0%                                    | 12.4%                             | 7.9%                             | 0.0%                                 |
| Student Services Building  | 4.5%                          | 0.0%                   | 0.5%                               | 0.0%                           | 21.2%                      | 0.2%                           | 0.8%                            | 0.6%                                    | 0.4%                              | 1.2%                             | 9.1%                                 |
| Visual Arts                | 3.8%                          | 2.9%                   | 3.8%                               | 5.9%                           | 4.4%                       | 3.1%                           | 5.0%                            | 2.9%                                    | 3.1%                              | 2.7%                             | 5.3%                                 |
| The Commons Apartments     | 3.5%                          | 0.7%                   | 5.5%                               | 5.9%                           | 0.0%                       | 5.5%                           | 0.0%                            | 13.7%                                   | 0.0%                              | 3.2%                             | 3.9%                                 |
| Crossroads Residence Hall  | 3.5%                          | 15.7%                  | 0.3%                               | 0.0%                           | 0.7%                       | 5.5%                           | 0.0%                            | 0.6%                                    | 8.9%                              | 5.9%                             | 0.0%                                 |
| Far Side Residence Hall    | 3.2%                          | 12.1%                  | 1.0%                               | 5.9%                           | 0.0%                       | 5.0%                           | 0.0%                            | 0.0%                                    | 8.5%                              | 5.4%                             | 0.0%                                 |
| Campus Center North        | 2.6%                          | 3.6%                   | 1.5%                               | 0.0%                           | 5.1%                       | 1.7%                           | 3.4%                            | 1.7%                                    | 1.9%                              | 2.2%                             | 3.2%                                 |
| Outback Residence Hall     | 2.3%                          | 0.7%                   | 3.5%                               | 0.0%                           | 0.7%                       | 3.6%                           | 0.0%                            | 0.0%                                    | 6.2%                              | 3.9%                             | 0.0%                                 |
| Physical Education         | 1.7%                          | 0.0%                   | 2.8%                               | 0.0%                           | 0.7%                       | 1.4%                           | 4.2%                            | 2.3%                                    | 0.8%                              | 1.5%                             | 2.1%                                 |
| The Performing Arts Center | 1.6%                          | 2.9%                   | 0.8%                               | 0.0%                           | 2.9%                       | 1.7%                           | 0.0%                            | 0.0%                                    | 2.7%                              | 1.7%                             | 1.4%                                 |
| Campus Center South        | 1.2%                          | 0.0%                   | 0.3%                               | 0.0%                           | 5.1%                       | 0.2%                           | 0.0%                            | 0.0%                                    | 0.4%                              | 0.2%                             | 2.5%                                 |

■ 28.6% of Undergraduates Off Campus are in the Natural Sciences Building while Undergraduates On Campus are in Fort Awesome (10.5%) & the Dance Building (10.0%).