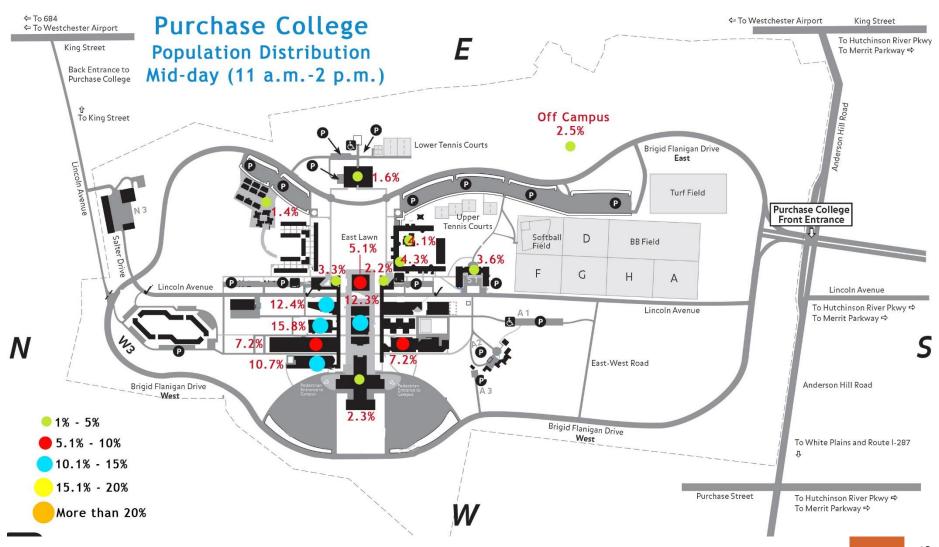

## Population Distribution - Mid-day (11 a.m. - 2 p.m.)

\*Residence Hall (4.3%) percentage is the total of The Far Side, Crossroads and The Big Haus hall percentages

## Population Distribution - Mid-day (11 a.m. - 2 p.m.)

|                             | Total<br>Respondents<br>(691) | First<br>Year<br>(140) | Soph./Jr./<br>Sr./5th Yr.<br>(397) | Grad/Prof.<br>Students<br>(17) | Faculty/<br>Staff<br>(137) | Ugrad<br>On<br>Campus<br>(418) | Ugrad<br>Off<br>Campus<br>(119) | On<br>Campus<br>Apart-<br>ment<br>(175) | On<br>Campus<br>Res Hall<br>(259) | Meal Plan<br>Holders<br>(406) | Non Meal<br>Plan<br>Holders<br>(285) |
|-----------------------------|-------------------------------|------------------------|------------------------------------|--------------------------------|----------------------------|--------------------------------|---------------------------------|-----------------------------------------|-----------------------------------|-------------------------------|--------------------------------------|
| Off Campus                  | 2.5%                          | 0.0%                   | 3.3%                               | 0.0%                           | 2.9%                       | 1.2%                           | 6.7%                            | 2.3%                                    | 0.4%                              | 1.5%                          | 3.9%                                 |
| Natural Sciences Building   | 15.8%                         | 14.3%                  | 17.9%                              | 17.6%                          | 10.9%                      | 13.9%                          | 27.7%                           | 16.0%                                   | 11.6%                             | 14.3%                         | 17.9%                                |
| Social Sciences Building    | 12.4%                         | 10.7%                  | 13.4%                              | 0.0%                           | 13.1%                      | 13.9%                          | 8.4%                            | 12.6%                                   | 14.7%                             | 13.3%                         | 11.2%                                |
| Library                     | 12.3%                         | 15.0%                  | 12.8%                              | 17.6%                          | 7.3%                       | 12.0%                          | 18.5%                           | 10.9%                                   | 12.0%                             | 11.8%                         | 13.0%                                |
| Music Building              | 10.7%                         | 14.3%                  | 8.1%                               | 47.1%                          | 10.2%                      | 9.8%                           | 9.2%                            | 10.9%                                   | 10.4%                             | 10.1%                         | 11.6%                                |
| Dance Building              | 7.2%                          | 7.1%                   | 9.3%                               | 0.0%                           | 2.2%                       | 10.0%                          | 4.2%                            | 9.1%                                    | 10.0%                             | 9.4%                          | 4.2%                                 |
| Visual Arts                 | 7.2%                          | 4.3%                   | 9.3%                               | 5.9%                           | 4.4%                       | 8.6%                           | 5.9%                            | 12.0%                                   | 5.8%                              | 7.1%                          | 7.4%                                 |
| Student Services Building   | 5.1%                          | 0.0%                   | 1.5%                               | 0.0%                           | 21.2%                      | 1.0%                           | 1.7%                            | 2.3%                                    | 0.4%                              | 2.0%                          | 9.5%                                 |
| Dining Hall                 | 4.1%                          | 6.4%                   | 3.5%                               | 0.0%                           | 3.6%                       | 5.0%                           | 1.7%                            | 1.7%                                    | 7.7%                              | 5.7%                          | 1.8%                                 |
| Fort Awesome Residence Hall | 3.6%                          | 2.9%                   | 5.3%                               | 0.0%                           | 0.0%                       | 3.6%                           | 8.4%                            | 4.0%                                    | 3.1%                              | 4.2%                          | 2.8%                                 |
| Campus Center North         | 3.3%                          | 2.9%                   | 2.8%                               | 0.0%                           | 5.8%                       | 2.2%                           | 5.0%                            | 2.3%                                    | 2.3%                              | 2.5%                          | 4.6%                                 |
| The Performing Arts Center  | 2.3%                          | 6.4%                   | 0.8%                               | 0.0%                           | 2.9%                       | 2.9%                           | 0.0%                            | 0.6%                                    | 4.2%                              | 3.0%                          | 1.4%                                 |
| Campus Center South         | 2.2%                          | 0.7%                   | 1.5%                               | 0.0%                           | 5.8%                       | 1.4%                           | 0.8%                            | 1.7%                                    | 1.2%                              | 1.5%                          | 3.2%                                 |
| Physical Education          | 1.6%                          | 1.4%                   | 2.0%                               | 0.0%                           | 0.7%                       | 2.2%                           | 0.8%                            | 2.3%                                    | 1.9%                              | 1.2%                          | 2.1%                                 |
| Alumni Village Apartments   | 1.4%                          | 0.0%                   | 2.0%                               | 11.8%                          | 0.0%                       | 1.9%                           | 0.0%                            | 5.1%                                    | 0.4%                              | 1.2%                          | 1.8%                                 |
| Big Haus Residence Hall     | 1.4%                          | 2.1%                   | 1.8%                               | 0.0%                           | 0.0%                       | 2.4%                           | 0.0%                            | 0.0%                                    | 3.9%                              | 2.5%                          | 0.0%                                 |
| Crossroads Residence Hall   | 1.4%                          | <b>5.7</b> %           | 0.3%                               | 0.0%                           | 0.7%                       | 2.2%                           | 0.0%                            | 0.6%                                    | 3.5%                              | 2.5%                          | 0.0%                                 |
| Far Side Residence Hall     | 1.4%                          | 5.0%                   | 0.8%                               | 0.0%                           | 0.0%                       | 2.4%                           | 0.0%                            | 0.0%                                    | 3.9%                              | 2.5%                          | 0.0%                                 |

- Majority of the Total Respondents are located at the Natural Sciences Building, Social Sciences Building and the Library.
- Only a total of 7.5% of the Meal Plan Holders are in the Residential Neighborhood during this timeframe, which is where the Dining Hall is located.