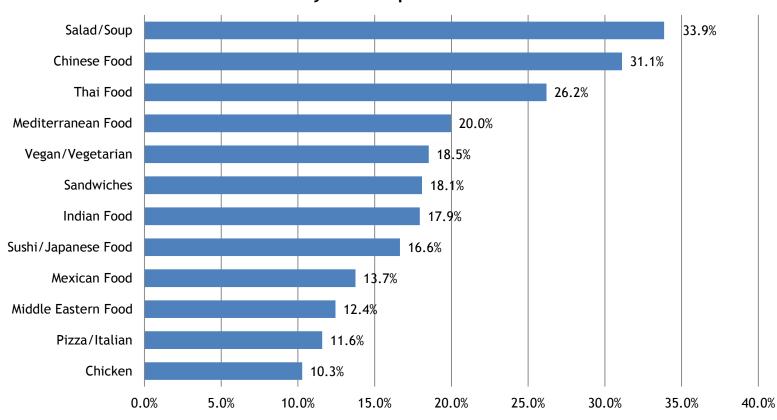

6.1%                         | 17.4%                               |
|                                      |                                      |                            |                             |                                |                   |                              |                                     |
| Preferred Opening Hour for Breakfast | 7 a.m.<br>(29.2%)                    | 7 a.m.<br>(30.2%)          | 7 a.m.<br>(28.0%)           | 7 a.m. (33.3%)                 | 7 a.m.<br>(29.4%) | 7 a.m.<br>(30.3%)            | 7 a.m.<br>(26.1%)                   |

- Currently, Main Dining Hall is closed for breakfast and opens for lunch only at 11 a.m.
- The preferred opening time is 7 a.m.

# Type of Eatery

# Add/replace eateries, which types would you most prefer?



Total Respondents: 691

## Type of Eatery

# Add/replace eateries, which types would you most prefer?



## **Improvements**



## **Improvements**

### Undergrad On

25.6% Offer Healthier Options

24.9% Food Quality/Preparation

22.0% Price/Value

22.0% Additional Late Night Options

### **Undergrad Off**

38.7% Price/Value

25.2% Food Quality/Preparation

22.7% Food Variety/Selection

### **Lunch Brown Baggers**

38.1% Price/Value

30.2% Food Quality/Preparation

25.4% Food Variety/Selection



### On Campus Apartments

29.7% Price/Value

26.3% Food Quality/Preparation

25.1% Offer Healthier Options

### On Campus Residence Hall

25.9% Offer Healthier Options

24.3% Food Quality/Preparation

22.0% Weekend Hours

### Meal Plan Holders

25.6% Offer Healthier Options

24.6% Food Quality/P