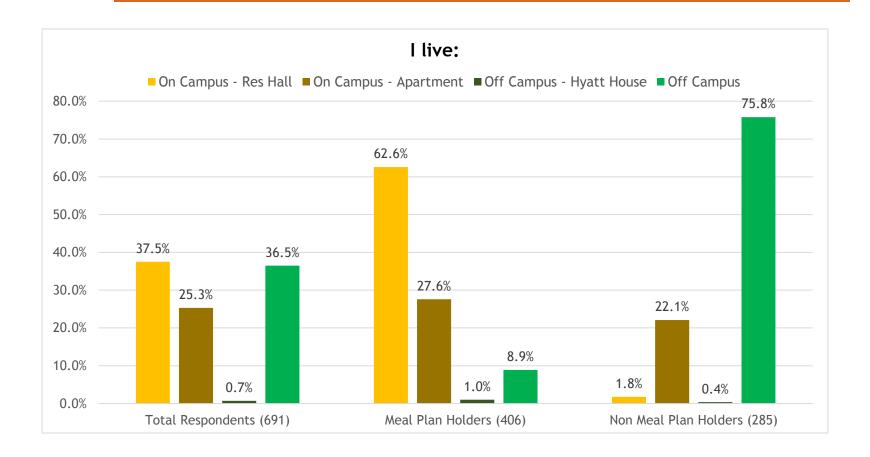

## **Demographics**

62.8% of Student Respondents Live On Campus

## Population Distribution On Campus

- Respondents were asked on a typical weekday to indicate in which building they spend the majority of their time in during the specified time periods:
  - Morning (before 11:00 a.m.)
  - Mid-day (11 a.m. 2 p.m.)
  - Evening (5 p.m. 9 p.m.)
  - Late Evening (9 p.m. Midnight)

The map, on the next slide, indicates the buildings where more than 1% of the respondents are located.