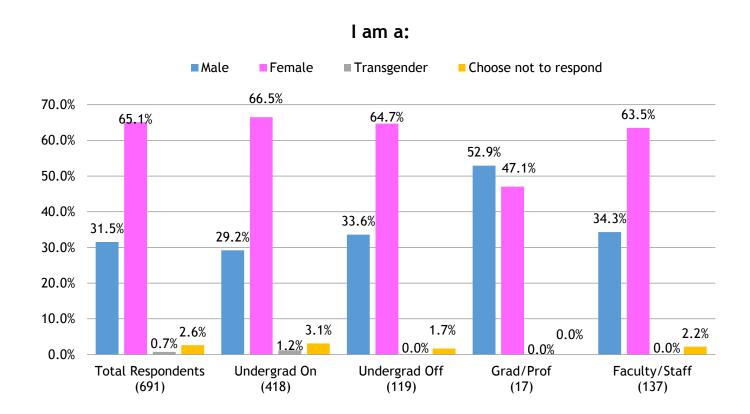

## **Demographics**

## **Demographics**

• As typical with most surveys, females have a greater response than males with 65.1% of the Total Respondents