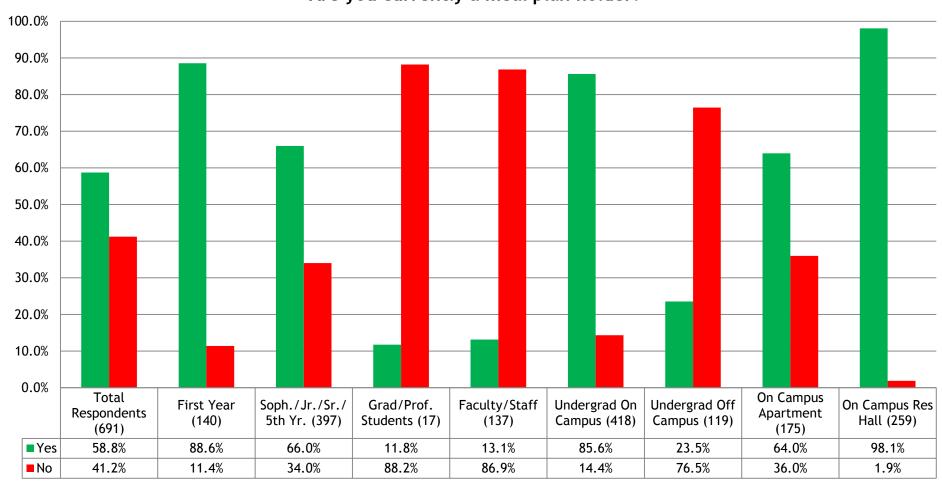

| 3.5                        | 3.2                         | 3.1                          | 3.4                                     | 3.2                               | 3.3                              | 3.3                                  |
| It has a comfortable dining environment                    | 4.9                    | 4.9                             | 4.5      | 4.6                        | 4.9                         | 4.6                          | 4.99                                    | 5.0                               | 4.8                              | 4.8                                  |

<sup>\*</sup> Statements of importance with mean scores between 6.0 and 7.0 have been indicated in highlighted yellow.



## Meal Plan

#### Are you currently a meal plan holder?



## Non-Meal Plan Holders - Factors To Not Purchase



## Non-Meal Plan Holders - Factors To Not Purchase

|                                                                                      | First Year<br>(16) | Soph./Jr./Sr./<br>5th Yr. (135) |     | Ugrad On<br>Campus<br>(60) | Ugrad Off<br>Campus<br>(91) | On<br>Campus<br>Apartment<br>(61) | On<br>Campus<br>Res Hall<br>(5) |
|--------------------------------------------------------------------------------------|--------------------|---------------------------------|-----|----------------------------|-----------------------------|-----------------------------------|---------------------------------|
| The meal plans are priced higher than I want to pay or can afford                    | 5.6                | 5.5