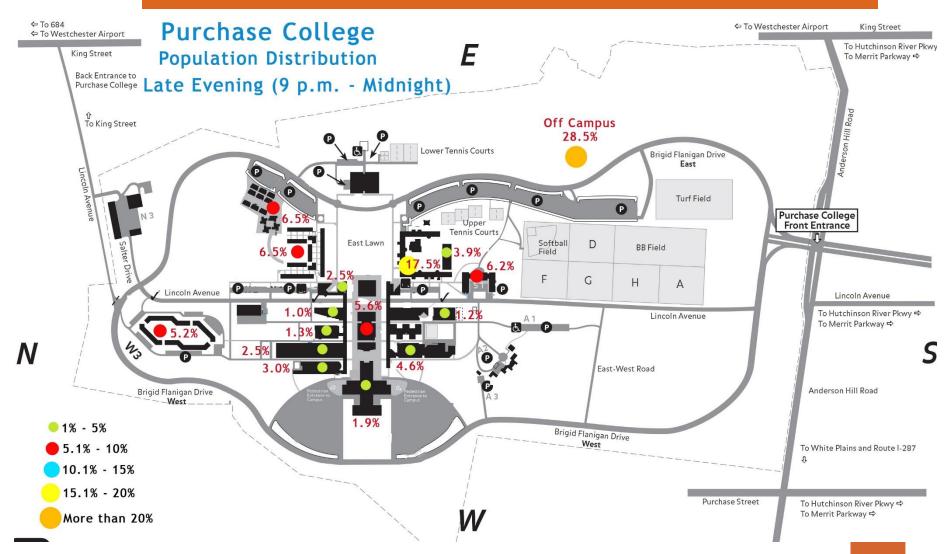

# Population Distribution - Late Evening (9 p.m.- Midnight)

<sup>\*</sup>Residence Hall (17.5%) percentage is the total of The Far Side, Crossroads and The Big Haus hall percentages

# Population Distribution - Late Evening (9 p.m. - Midnight)

|                             | Total<br>Respondents<br>(691) | First<br>Year<br>(140) | Soph./Jr./<br>Sr./5th<br>Yr. (397) | Grad/<br>Prof.<br>Students<br>(17) | Faculty/<br>Staff<br>(137) | Ugrad<br>On<br>Campus<br>(418) | Ugrad<br>Off<br>Campus<br>(119) | On<br>Campus<br>Apart-<br>ment<br>(175) | On<br>Campus<br>Res Hall<br>(259) | Meal<br>Plan<br>Holders<br>(406) | Non<br>Meal<br>Plan<br>Holders<br>(285) |
|-----------------------------|-------------------------------|------------------------|------------------------------------|------------------------------------|----------------------------|--------------------------------|---------------------------------|-----------------------------------------|-----------------------------------|----------------------------------|-----------------------------------------|
| Off Campus                  | 28.5%                         | 12.1%                  | 17.1%                              | 29.4%                              | 78.1%                      | 1.2%                           | 67.2%                           | 0.6%                                    | 1.5%                              | 7.6%                             | 58.2%                                   |
| Big Haus Residence Hall     | 7.2%                          | 15.7%                  | 7.1%                               | 0.0%                               | 0.0%                       | 12.0%                          | 0.0%                            | 0.0%                                    | 19.3%                             | 11.8%                            | 0.7%                                    |
| Alumni Village Apartments   | 6.5%                          | 1.4%                   | 10.1%                              | 17.6%                              | 0.0%                       | 9.8%                           | 0.8%                            | 23.4%                                   | 1.2%                              | 7.1%                             | 5.6%                                    |
| The Olde Apartments         | 6.5%                          | 0.7%                   | 10.6%                              | 5.9%                               | 0.7%                       | 10.0%                          | 0.8%                            | 23.4%                                   | 1.2%                              | 7.6%                             | 4.9%                                    |
| Fort Awesome Residence Hall | 6.2%                          | 1.4%                   | 9.8%                               | 5.9%                               | 0.7%                       | 9.3%                           | 1.7%                            | 0.6%                                    | 15.1%                             | 10.1%                            | 0.7%                                    |
| Library                     | 5.6%                          | 5.0%                   | 6.8%                               | 11.8%                              | 2.2%                       | 6.0%                           | 7.6%                            | 8.0%                                    | 4.2%                              | 4.7%                             | 7.0%                                    |
| The Commons Apartments      | 5.2%                          | 1.4%                   | 7.1%                               | 0.0%                               | 4.4%                       | 7.2%                           | 0.0%                            | 18.9%                                   | 1.2%                              | 6.2%                             | 3.9%                                    |
| Far Side Residence Hall     | 5.2%                          | 22.1%                  | 1.3%                               | 0.0%                               | 0.0%                       | 8.4%                           | 0.8%                            | 0.0%                                    | 13.5%                             | 8.9%                             | 0.0%                                    |
| Crossroads Residence Hall   | 5.1%                          | 22.9%                  | 0.8%                               | 0.0%                               | 0.0%                       | 8.4%                           | 0.0%                            | 0.0%                                    | 13.5%                             | 8.6%                             | 0.0%                                    |
| Visual Arts                 | 4.6%                          | 3.6%                   | 6.0%                               | 5.9%                               | 1.5%                       | 5.7%                           | 4.2%                            | 9.1%                                    | 3.1%                              | 4.9%                             | 4.2%                                    |
| Outback Residence Hall      | 3.9%                          | 0.7%                   | 6.3%                               | 0.0%                               | 0.7%                       | 6.2%                           | 0.0%                            | 0.0%                                    | 10.4%                             | 6.7%                             | 0.0%                                    |
| Music Building              | 3.0%                          | 1.4%                   | 2.8%                               | 23.5%                              | 2.9%                       | 2.2%                           | 3.4%                            | 4.0%                                    | 1.9%                              | 2.2%                             | 4.2%                                    |
| Campus Center North         | 2.5%                          | 3.6%                   | 2.5%                               | 0.0%                               | 1.5%                       | 2.4%                           | 4.2%                            | 2.9%                                    | 1.9%                              | 2.5%                             | 2.5%                                    |
| Dance Building              | 2.5%                          | 0.7%                   | 4.0%                               | 0.0%                               | 0.0%                       | 3.3%                           | 2.5%                            | 3.4%                                    | 3.1%                              | 3.4%                             | 1.1%                                    |
| The Performing Arts Center  | 1.9%                          | 0.0%                   | 2.3%                               | 0.0%                               | 2.9%                       | 1.9%                           | 0.8%                            | 1.7%                                    | 1.9%                              | 2.2%                             | 1.4%                                    |
| Natural Sciences Building   | 1.3%                          | 0.0%                   | 2.0%                               | 0.0%                               | 0.7%                       | 1.4%                           | 1.7%                            | 2.9%                                    | 0.4%                              | 1.0%                             | 1.8%                                    |
| Student Center - the Stood  | 1.2%                          | 2.9%                   | 1.0%                               | 0.0%                               | 0.0%                       | 1.9%                           | 0.0%                            | 0.0%                                    | 3.1%                              | 2.0%                             | 0.0%                                    |
| Social Sciences Building    | 1.0%                          | 2.1%                   | 1.0%                               | 0.0%                               | 0.0%                       | 1.0%                           | 2.5%                            | 0.6%                                    | 1.2%                              | 1.2%                             | 0.7%                                    |

 Population shifts towards residence halls and apartments from the academic core during this timeframe.